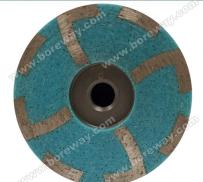

## Special segment diamond cup grinding wheels:

Special segment diamond cup grinding wheels are designed for surface restoration or maintenance of granite,marble,concrete and other stone.

These special segment diamond cup grinding wheels are suitable for large grinding machines and other hand-held machines.

The following are the normal specifications of special segment diamond cup grinding wheels:

| Диаметр    | Segment<br>Высота | Связь           | Grit         |
|------------|-------------------|-----------------|--------------|
| 4"/100mm   | , -               | M14 M16         | 35#          |
| 4.5"/115mm |                   | M18 M20         | 50#          |
| 5"/125mm   | 5mm/6mm           | 5/8"-11<br>20mm | 120#<br>200# |
| 6"/150mm   | 5mm/6mm           | 22.23mm         | 400#         |
| 7"/180mm   | 5mm/6mm           | Snail Lock      |              |
| 8"/200mm   | 5mm/6mm           |                 |              |
| 9"/230mm   | 5mm/6mm           |                 |              |