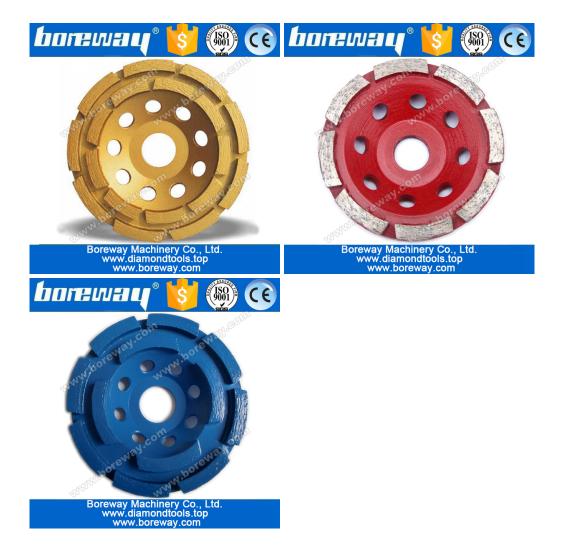

## **Single/double Row Diamond Cup Grinding Wheels:**

Single/double row diamond cup grinding wheels are designed for surface restoration or maintenance of granite,marble,concrete and other stone.

These single/double row diamond cup grinding wheels are suitable for large grinding machines and other hand-held machines.

The following are the normal specifications of single/double row diamond cup grinding wheels:

| Диаметр    | Segment<br>Высота | Связь           | Grit         |
|------------|-------------------|-----------------|--------------|
| 3"/75mm    | , , ,             | M14 M16         | 35#          |
| 4"/100mm   | 5mm/6mm           | M18 M20         | 50#          |
| 4.5"/115mm | 5mm/6mm           | 5/8"-11<br>20mm | 120#<br>200# |
| 5"/125mm   | 5mm/6mm           | 22.23mm         | 400#         |
| 6"/150mm   | 5mm/6mm           | Snail Lock      |              |
| 7"/180mm   | 5mm/6mm           |                 |              |
| 8"/200mm   | 5mm/6mm           |                 |              |
| 9"/230mm   | 5mm/6mm           |                 |              |