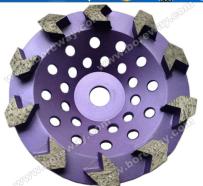

## **Single/double Row Diamond Cup Grinding Wheels:**

Single/double row diamond cup grinding wheels are designed for surface restoration or maintenance of granite,marble,concrete and other stone.

These single/double row diamond cup grinding wheels are suitable for large grinding machines and other hand-held machines.

The following are the normal specifications of single/double row diamond cup grinding wheels:

| Диаметр    | Segment<br>Высота | Связь           | Grit         |
|------------|-------------------|-----------------|--------------|
| 3"/75mm    | , , ,             | M14 M16         | 35#          |
| 4"/100mm   | 5mm/6mm           | M18 M20         | 50#          |
| 4.5"/115mm | 5mm/6mm           | 5/8"-11<br>20mm | 120#<br>200# |
| 5"/125mm   | 5mm/6mm           | 22.23mm         | 400#         |
| 6"/150mm   | 5mm/6mm           | Snail Lock      |              |
| 7"/180mm   | 5mm/6mm           |                 |              |
| 8"/200mm   | 5mm/6mm           |                 |              |
| 9"/230mm   | 5mm/6mm           |                 |              |