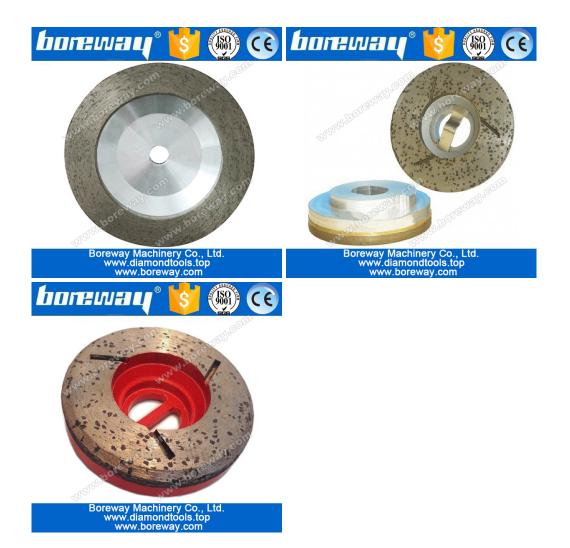

## **Continuous Rim Diamond Cup Grinding Wheels:**

Continuous rim diamond cup grinding wheels are designed for surface restoration or maintenance of granite, marble, concrete and other stone.

These Continuous rim diamond cup grinding wheels are suitable for large grinding machines and other hand-held machines.

The following are the normal specifications of Continuous rim diamond cup grinding wheels:

|            | 1       |                 |          |
|------------|---------|-----------------|----------|
| Диаметр    | Segment | Связь           | Grit No. |
|            | Высота  |                 |          |
| 4"/100mm   | 1 '     | M14 M16         | 30#      |
| 4.5"/115mm | 5mm/6mm | M18 M20         | 60 "     |
| 5"/125mm   | 5mm/6mm | 5/8"-11<br>20mm | 60#      |
| 6"/150mm   | 5mm/6mm | 22.23mm         | 120#     |
| 7"/180mm   | 5mm/6mm | Snail Lock      |          |
| 8"/200mm   | 5mm/6mm |                 |          |
| 9"/230mm   | 5mm/6mm |                 |          |