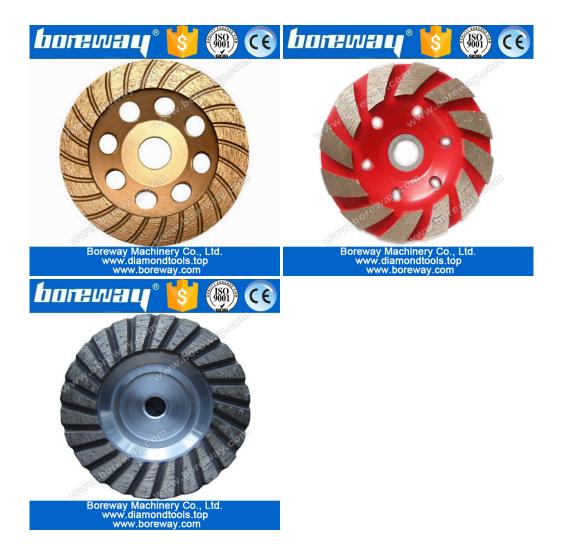

#### **Turbo Segment Diamond Cup Grinding Wheels:**

Turbo segment diamond cup grinding wheels are designed for surface restoration or maintenance of granite, marble, concrete and other stone.

These diamond cup grinding wheels are suitable for large grinding machines and other hand-held machines.

The following are the normal specifications of turbo segment diamond cup grinding wheels:

| Диаметр  | Segment<br>Высота | Связь   | Grit               |
|----------|-------------------|---------|--------------------|
| 5"/125mm | 7-10mm            | M14 M16 | 6#                 |
| 6"/150mm | 7-10mm            | 5/8"-11 | 16#                |
| 7"/180mm | 7-10mm            | 22.23mm | 30#<br>60#<br>120# |
| 8"/200mm | 7-10mm            |         |                    |
| 9"/230mm | 7-10mm            |         |                    |