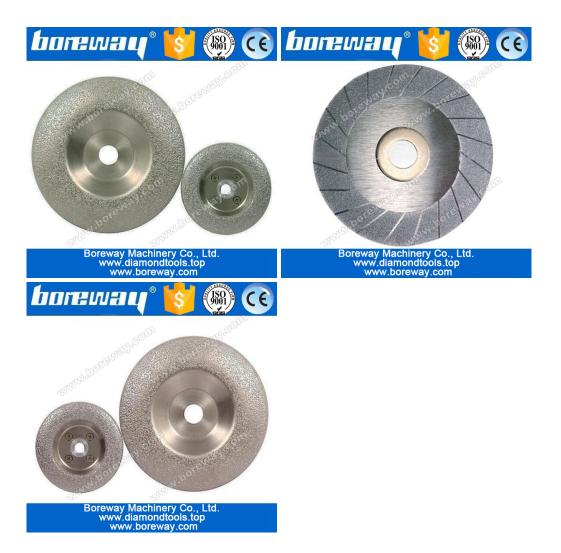

### **Electroplate/vacuum Brazed Diamond Cup Grinding Wheels:**

Electroplate/vacuum brazed diamond cup grinding wheels are designed for surface restoration or maintenance of granite,marble,concrete and other stone.

These electroplate/vacuum brazed diamond cup grinding wheels are suitable for large grinding machines and other hand-held machines.

The following are the normal specifications of electroplate/vacuum brazed diamond cup grinding wheels:

| Диаметр  | Segment<br>Высота | Связь | Grit   |
|----------|-------------------|-------|--------|
| 4"/100mm | 2mm               | 20mm  | 30#    |
| 5"/125mm | 2mm               | 20mm  | 60 "   |
| 6"/150mm | 2mm               | 20mm  | 60#    |
| 7"/180mm | 2mm               | 20mm  | 120#   |
| 8"/200mm | 2mm               | 20mm  | 120 // |