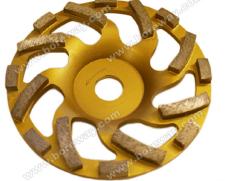

## Special segment diamond cup grinding wheels:

Special segment diamond cup grinding wheels are designed for surface restoration or maintenance of granite,marble,concrete and other stone.

These special segment diamond cup grinding wheels are suitable for large grinding machines and other hand-held machines.

The following are the normal specifications of special segment diamond cup grinding wheels:

| Диаметр    | Segment<br>Высота | Связь           | Grit         |
|------------|-------------------|-----------------|--------------|
| 4"/100mm   | , -               | M14 M16         | 35#          |
| 4.5"/115mm |                   | M18 M20         | 50#          |
| 5"/125mm   | 5mm/6mm           | 5/8"-11<br>20mm | 120#<br>200# |
| 6"/150mm   | 5mm/6mm           | 22.23mm         | 400#         |
| 7"/180mm   | 5mm/6mm           | Snail Lock      |              |
| 8"/200mm   | 5mm/6mm           |                 |              |
| 9"/230mm   | 5mm/6mm           |                 |              |