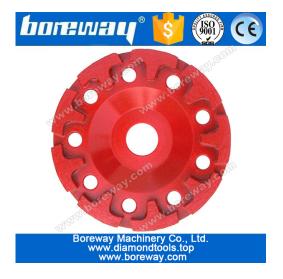

#### **Turbo Segment Diamond Cup Grinding Wheels:**

Turbo segment diamond cup grinding wheels are designed for surface restoration or maintenance of granite, marble, concrete and other stone.

These diamond cup grinding wheels are suitable for large grinding machines and other hand-held machines.

The following are the normal specifications of turbo segment diamond cup grinding wheels:

| Диаметр  | Segment<br>Высота | Связь   | Grit               |
|----------|-------------------|---------|--------------------|
| 5"/125mm | 7-10mm            | M14 M16 | 6#                 |
| 6"/150mm | 7-10mm            | 5/8"-11 | 16#                |
| 7"/180mm | 7-10mm            | 22.23mm | 30#<br>60#<br>120# |
| 8"/200mm | 7-10mm            |         |                    |
| 9"/230mm | 7-10mm            |         |                    |