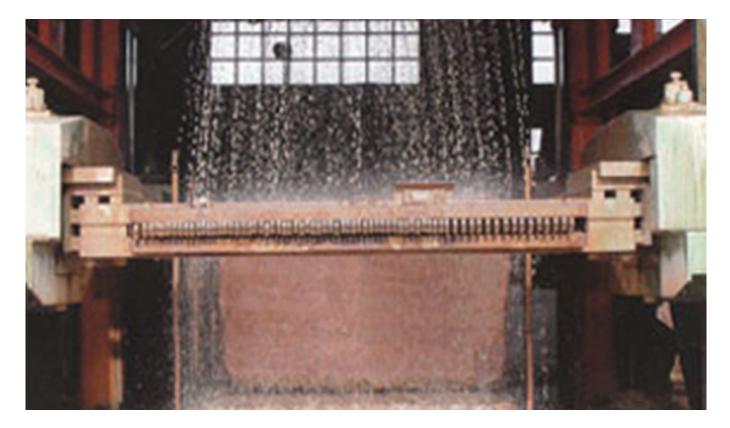

Вышеуказанные спецификации представлены только для справки, другие спецификации могут быть доступны в соответствии с требованием клиента.

Шоу продукта

## Заявление:

Gang saw segment for frame gang saw machine.

**Diamond gang saw segment for suppliers**.Diamond smooth cutting gang saw segment is used for cutting stone in mines, cutting the blocks smoothly into large stone slabs of the same thickness, which is convenient for later processing and transportation.