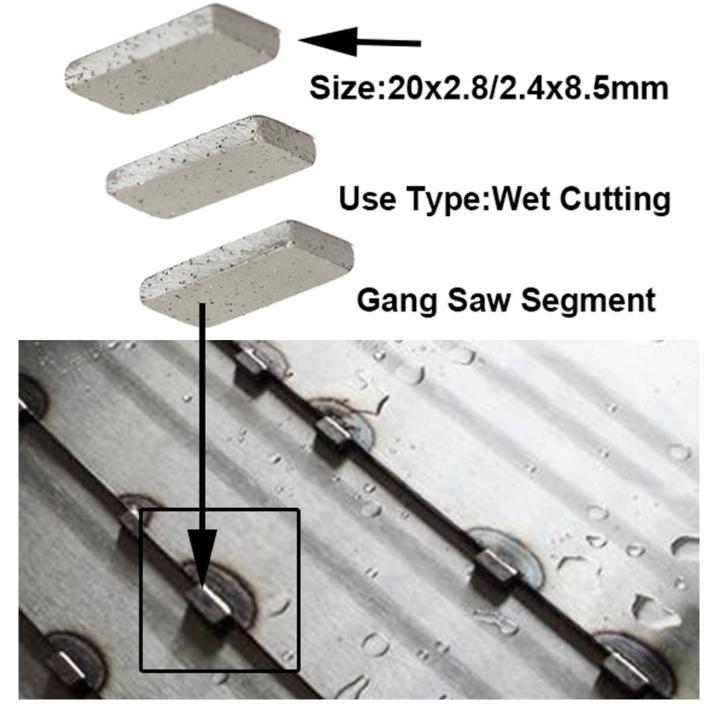

## Спецификации продукта:

Ниже приведены нормальные спецификации**Factory Price Diamond Gang Saw** Segment:

| Segment Size     | Производство<br>Method | Заявление                                |
|------------------|------------------------|------------------------------------------|
| 20x2.8/2.4x8.5mm | Спечен                 | Granite/Marble/<br>Limestone/Other Stone |

## Factory Price Wet Used Diamond Gang Saw Segment

## Заявление:

Gang saw segment for frame gang saw machine.

**Diamond gang saw segment for suppliers**.Diamond smooth cutting gang saw segment is used for cutting stone in mines, cutting the blocks smoothly into large stone slabs of the same thickness, which is convenient for later processing and transportation.