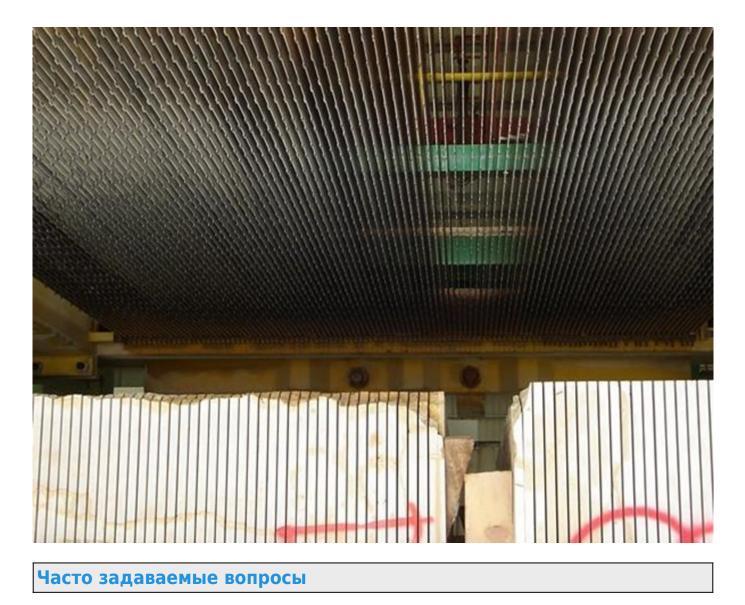

Вышеуказанные спецификации представлены только для справки, другие спецификации могут быть доступны в соответствии с требованием клиента.

Шоу продукта

## Заявление:

Gang saw segment for frame gang saw machine.

**Diamond gang saw segment for suppliers**.Diamond smooth cutting gang saw segment is used for cutting stone in mines, cutting the blocks smoothly into large stone slabs of the same thickness, which is convenient for later processing and transportation.