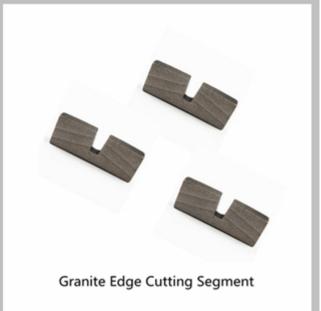

#### Wet Use Multi Layer Structure Slab Stone Diamond Edge Cutting Granite Segment:

The design of **Diamond Edge Cutting Granite Segment** allows ideal debris removal and bettering cooling.

Our **Diamond Edge Cutting Granite Segment** are made by high-quality diamond powder and metal powder mixture, produced by pressing and sintering, diamond powder and metal powder combine closely, the quality is higher and the effect is better.

# **Applications:**

Wet Use Multi Layer Structure Slab Stone Diamond Edge Cutting Granite Segment. Diamond Segments for slab edge cutting of Granite, Sandstone, various hard stone with quartz.