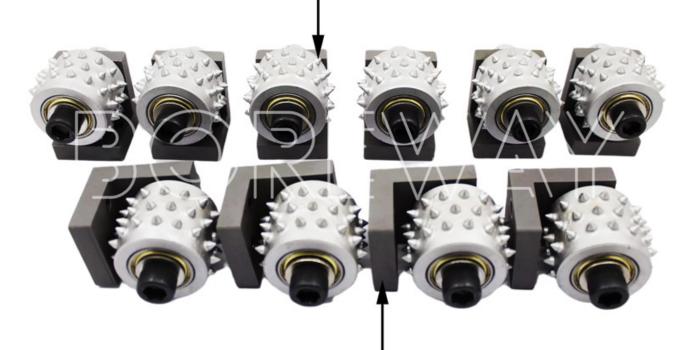

### Описание товара:

The L shaped **bush hammer roller for grinding floor** is designed to be easily and quickly installed on the klindex grinding plate. Rotary bush hammer roller for klindexIt.It is specially designed for the klindex bush hammer plate to polish a variety of materials such as concrete, stone, asphalt pavement and ground, so as to achieve the effect of safety and anti slip surface.

We redesigned the basic **bush hammer roller for concrete finish**, and designed a bush hammer with L support. If you want to create a rough surface effect, you can use L shape bush hammer roller for concrete finish, segment diameter has 3.6/4.5/4.6/4.7/6/8mm

, Klindex, Werkmaster, Diamatic, Etc.)

6.Machines (Hand Held Grinders, Automatic Bush Hammering Machine, Automatic Grinding Machine, Angle Grinder, And Floor Grinders)

**Product Show** 

**Excellent Quantity Bush Hammer Roller For Grinding Floor Manufacturer** 

# High Quality Carbide Alloy 45 Teeth Per Roller

# L Shape Design For Klindex Use For Klindex Bush Hammer Plate