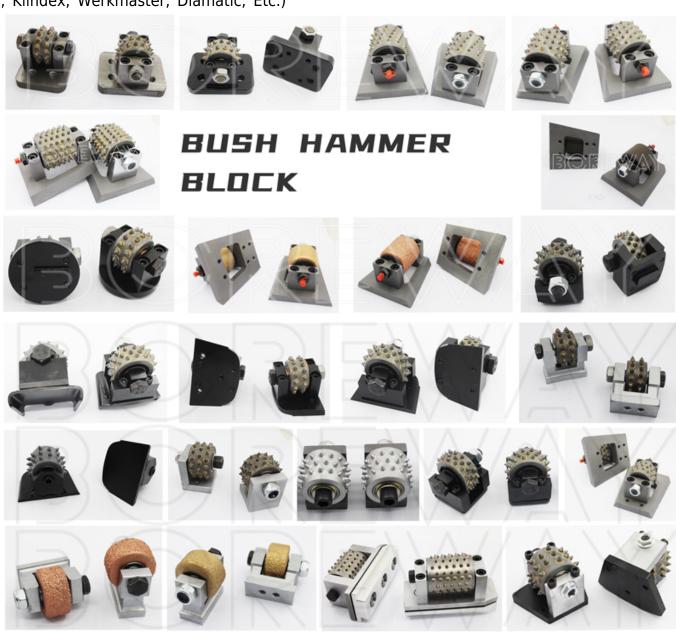

, Klindex, Werkmaster, Diamatic, Etc.)

6.Machines (Hand Held Grinders, Automatic Bush Hammering Machine, Automatic Grinding Machine, Angle Grinder, And Floor Grinders)

**Product Show** 

**Excellent Quantity Bush Hammer Roller For Grinding Floor Manufacturer** 

#### 1. Do you provide many kinds of Bush hammer tool?

We provide 30s, 45s, 60s and other various bush hammer wheels, as well as multi-brand floor lychee surface grinding blocks and grinding discs.