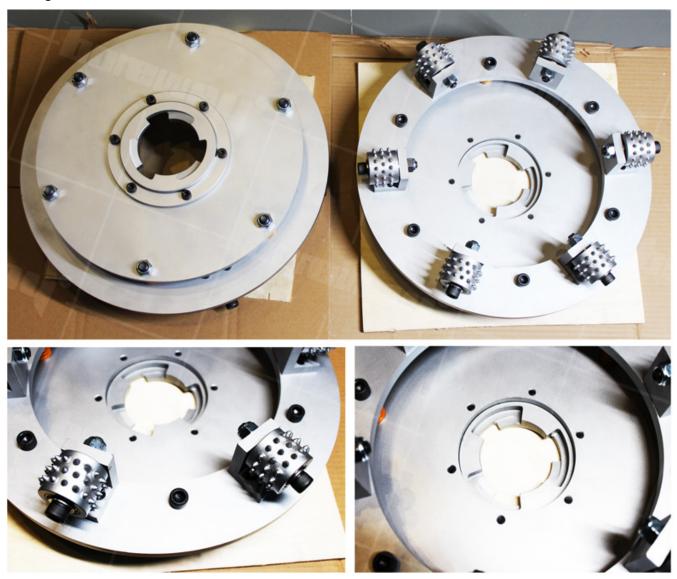

, Klindex, Werkmaster, Diamatic, Etc.)

6.Machines (Hand Held Grinders, Automatic Bush Hammering Machine, Automatic Grinding Machine, Angle Grinder, And Floor Grinders)

**Product Show** 

**Excellent Quantity Bush Hammer Roller For Grinding Floor Manufacturer** 

concrete polishing and grinding.

Rotary bush hammer roller for concrete, used in klindex grinding plate to grind rough anti-skid surface on the surface of concrete, asphalt pavement, granite and other materials.

Bush hammer roller for grinding floor. Using bush hammer, in combination with diamond tools, it is possible to prepare in the best way the surface in order to apply correctly the new coating.

Base Style(U Shape, Frankfurt, Fickert, Lavina, Husqvarna, HTC , Klindex, Werkmaster, Diamatic, Etc.)