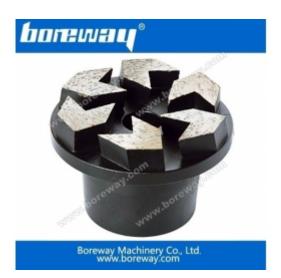

## Introduction:

This type 7 inch turbo segment grinding wheel gives a distinct advantage for speed when grinding concrete.

Compared to other cup wheels this turbo segment grinding wheel give too much more grinding life. The turbo segment grinding wheel may be used on most angle grinders and floor grinding machines. Thet can be dry and wet use.

## **Features:**

- 1.It can be for different concrete polishing.
- 2. Grinding with high efficiency and god performance.

## **Specifications:**

The followings are the normal specifications of our turbo segment grinding wheel:

| Product Name                 | Product code | Diameter/mm | Segment<br>Thickness/mm | , , | Inner<br>Hole/mm |
|------------------------------|--------------|-------------|-------------------------|-----|------------------|
| Turbo segment grinding wheel | TSGP100-9    | 105         | 5                       | 5   | 22.2             |
|                              | TSGP115-9    | 115         | 5                       | 7   | 22.2             |
|                              | TSGP125-9    | 125         | 5                       | 8   | 22.2             |
|                              | TSGP150-10   | 150         | 5                       | 8   | 22.2             |
|                              | TSGP180-12   | 180         | 5                       | 8   | 22.2             |
|                              | TSGP100-18   | 105         | 5                       | 5   | 22.2             |
|                              | TSGP115-18   | 115         | 5                       | 7   | 22.2             |
|                              | TSGP125-18   | 125         | 5                       | 8   | 22.2             |
|                              | TSGP150-20   | 150         | 5                       | 8   | 22.2             |
|                              | TSGP180-24   | 180         | 5                       | 8   | 22.2             |
|                              | TSGP230-32   | 230         | 5                       | 8   | 22.2             |