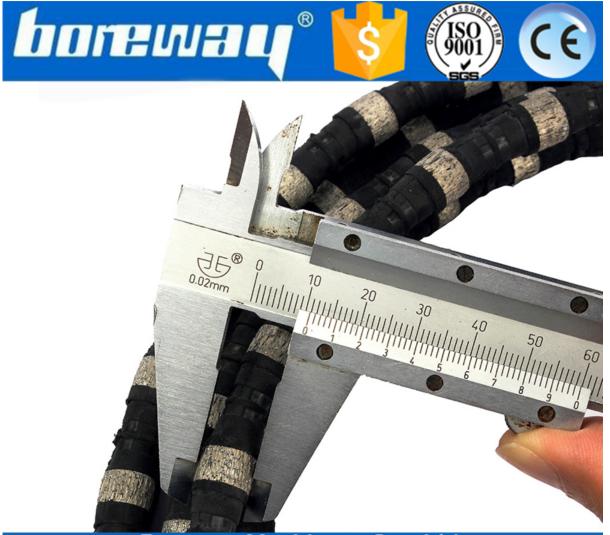

## **Specification:**

The followings are the normal specifications of our diamond vacuum brazed wire and beads:

| Diameter | Bead Length | Bead Number | Grit    | Reinforcement         | Applications             |
|----------|-------------|-------------|---------|-----------------------|--------------------------|
| (mm)     | (mm)        | (pcs/M)     | (#)     |                       |                          |
| 11.0     | 12.5/11.0   | 28/30/32    | 30#~40# | Spring/Plastic/Rubber | Quarrying/Block Squaring |
| 10.0     | 12.0        | 28/30/32    | 30#~40# | Spring/Plastic/Rubber | Quarrying/Block Squaring |
| 8.8      | 11.0        | 28/30/32    | 30#~40# | Spring/Plastic/Rubber | Stone Profiling          |
| 7.2      | 9.0         | 28/30/32    | 30#~40# | Spring/Plastic/Rubber | Slab Cutting             |

The above specifications are for reference, other specifications can be ordered by customers.