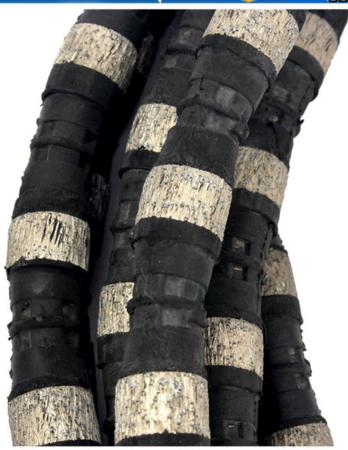

### Introduction:

Diamond rubber wire saw mainly use for cutting stone block and quarry, these tools have a fast cutting speed and suitable for cutting large materials. These diamond wire saw beads standard diameter is 7.3-11.5 mm, process is sintered, electroplated and vacuum brazed, 1 meter has 28-41 beads, and the rope is made of rubber, plastic, spring and steel wires. Compared with common circular saw blades, diamond wire saw has the advantage of cutting very large and irregular materials and even cutting under water, which greatly saves costs and reduces risks.

### Picture:

Diamond Wire Saw Diameter 11mm Rubber Rope Saw For Stone Cutting Saw Profiling And Squaring Abrasive Tool

Boreway Machinery Co., Ltd. www.diamondtools.top www.boreway.com

Boreway Machinery Co., Ltd. www.diamondtools.top www.boreway.com