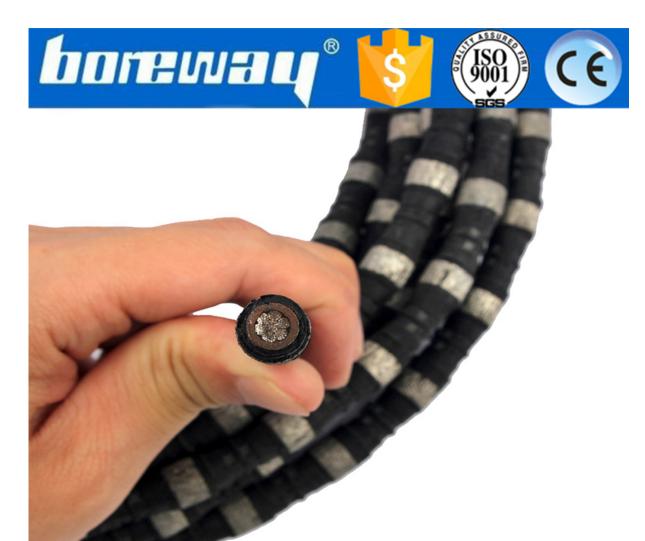

### Introduction:

Diamond rubber wire saw mainly use for cutting stone block and quarry, these tools have a fast cutting speed and suitable for cutting large materials. These diamond wire saw beads standard diameter is 7.3-11.5 mm, process is sintered, electroplated and vacuum brazed, 1 meter has 28-41 beads, and the rope is made of rubber, plastic, spring and steel wires. Compared with common circular saw blades, diamond wire saw has the advantage of cutting very large and irregular materials and even cutting under water, which greatly saves costs and reduces risks.

### Picture:

Diamond Wire Saw Diameter 11mm Rubber Rope Saw For Stone Cutting Saw Profiling And Squaring Abrasive Tool

Boreway Machinery Co., Ltd. www.diamondtools.top www.boreway.com

Boreway Machinery Co., Ltd. www.diamondtools.top www.boreway.com