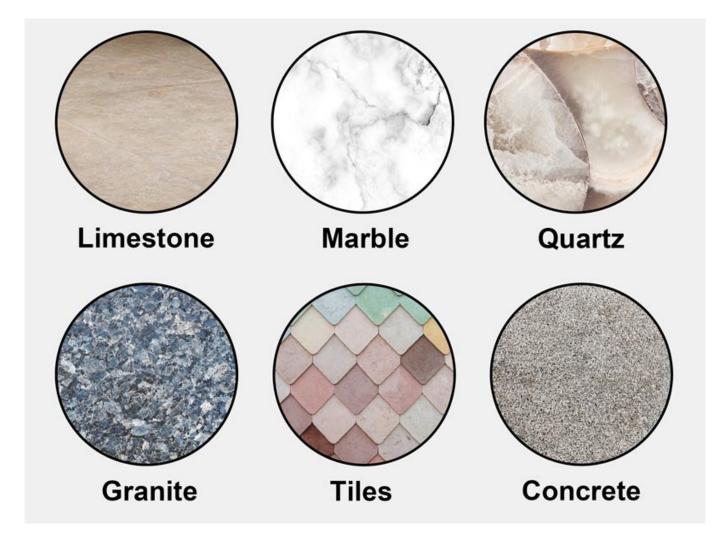

#### Feature:

- 1.combined,diamond tool
- 2.punching punctual well
- 3.perfect package
- 4.reasonable price