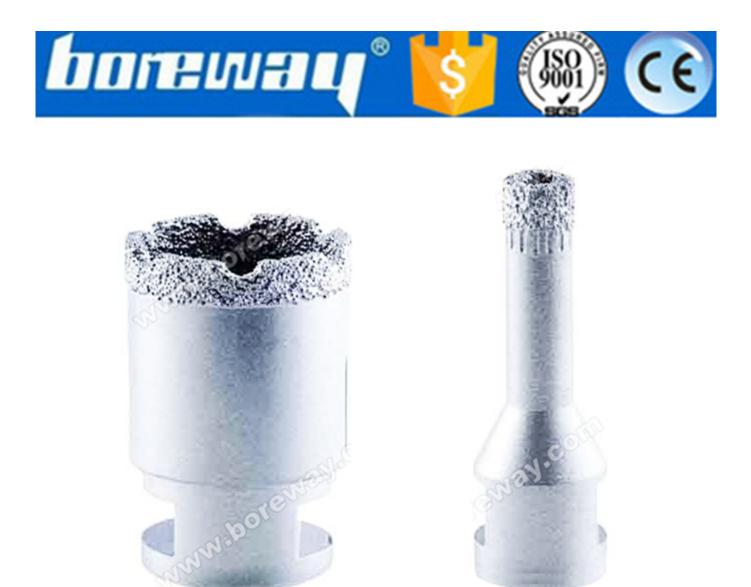

#### Diamond dry core drill bit Manufacturer

1. Excellent cutting speed with a long cutting life compared to electroplated core bits;

2. Ideal for marble and limestone drilling, can perform on granite, tiles, porcelain, concrete and more;

3. Could be used wet or dry with cooling slots design for easier core removal when stuck.

# **Product Specification:**

| Diameter<br>(Inch/mm) | Segment Height<br>(mm) | Usable Length<br>(mm) | Connection                      |
|-----------------------|------------------------|-----------------------|---------------------------------|
| 1/4" /ø 6.30          | 8.0-10.0               | 35/50/60              | Shank / M14 / 5/8" -11 / G 1/2" |
| 3/8" /ø 9.50          | 8.0-10.0               | 35/50/60              | Shank / M14 / 5/8" -11 / G 1/2" |
| 1/2" /ø 12.7          | 8.0-10.0               | 35/50/60              | Shank / M14 / 5/8" -11 / G 1/2" |
| 5/8" /ø 15.9          | 8.0-10.0               | 35/50/60              | Shank / M14 / 5/8" -11 / G 1/2" |
| 3/4" /ø19.0           | 8.0-10.0               | 35/50/60              | Shank / M14 / 5/8" -11 / G 1/2" |
| 1" /ø25.0             | 8.0-10.0               | 35/50/60              | Shank / M14 / 5/8" -11 / G 1/2" |
| 1-1/8" /ø29.0         | 8.0-10.0               | 35/50/60              | Shank / M14 / 5/8" -11 / G 1/2" |
| 1-1/4" /ø32.0         | 8.0-10.0               | 35/50/60              | Shank / M14 / 5/8" -11 / G 1/2" |
| 1-3/8" /ø35.0         | 8.0-10.0               | 35/50/60              | Shank / M14 / 5/8" -11 / G 1/2" |
| 1-1/2" /ø38.0         | 8.0-10.0               | 35/50/60              | Shank / M14 / 5/8" -11 / G 1/2" |
| 1-5/8" /ø41.0         | 8.0-10.0               | 35/50/60              | Shank / M14 / 5/8" -11 / G 1/2" |
| 1-3/4" /ø45.0         | 8.0-10.0               | 35/50/60              | Shank / M14 / 5/8" -11 / G 1/2" |
| 2" /ø51.0             | 8.0-10.0               | 35/50/60              | Shank / M14 / 5/8" -11 / G 1/2" |
| 2-1/4" /ø57.0         | 8.0-10.0               | 35/50/60              | Shank / M14 / 5/8" -11 / G 1/2" |
| 2-1/2" /ø63.0         | 8.0-10.0               | 35/50/60              | Shank / M14 / 5/8" -11 / G 1/2" |
| 2-3/4" /ø70.0         | 8.0-10.0               | 35/50/60              | Shank / M14 / 5/8" -11 / G 1/2" |
| 3" /ø76.0             | 8.0-10.0               | 35/50/60              | Shank / M14 / 5/8" -11 / G 1/2" |
| 3-1/2" /ø90.0         | 8.0-10.0               | 35/50/60              | Shank / M14 / 5/8" -11 / G 1/2" |
| 4" /ø100              | 8.0-10.0               | 35/50/60              | Shank / M14 / 5/8" -11 / G 1/2" |

The followings are the vacuum brazed wet/dry core bit

Other specifications available upon request.