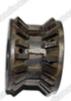

The following is the general shape of the diamond router bit.

Above is a picture of our conventional diamond router bits, Other specifications can be customized according to requirements.