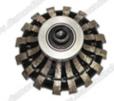

#### **Diamond router bit**

This diamond router bit is widely used on portable profiling machines for processing the edge of stone kitchen tops, vanity tops, counter tops, table tops etc. We offer a wide range & shapes with different sizes to satisfy your exact profiling needs.

The following is the general shape of the diamond router bit.

Above is a picture of our conventional diamond router bits, Other specifications can be customized according to requirements.