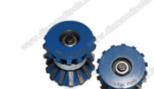

The following is the general shape of the diamond router bit.

Above is a picture of our conventional diamond router bits, Other specifications can be customized according to requirements.