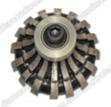

#### **Diamond router bit**

This diamond router bit is widely used on portable profiling machines for processing the edge of stone kitchen tops, vanity tops, counter tops, table tops etc. We offer a wide range & shapes with different sizes to satisfy your exact profiling needs.

The following is the general shape of the diamond router bit.

Above is a picture of our conventional diamond router bits, Other specifications can be customized according to requirements.