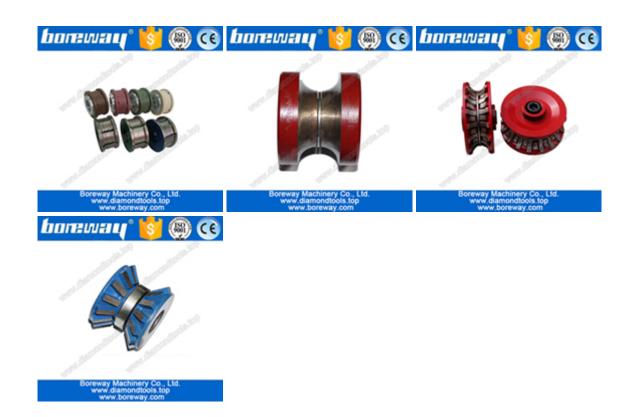

# **Detailed Images:**

The following is the general shape of the diamond router bit.

Above is a picture of our conventional diamond router bits, Other specifications can be customized according to requirements.