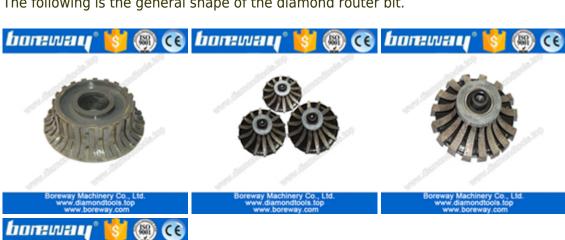

The following is the general shape of the diamond router bit.

Above is a picture of our conventional diamond router bits, Other specifications can be customized according to requirements.