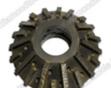

#### **Diamond router bit**

This diamond router bit is widely used on portable profiling machines for processing the edge of stone kitchen tops, vanity tops, counter tops, table tops etc. We offer a wide range & shapes with different sizes to satisfy your exact profiling needs.

The following is the general shape of the diamond router bit.

Above is a picture of our conventional diamond router bits, Other specifications can be customized according to requirements.