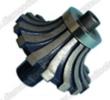

The following is the general shape of the diamond router bit.

Above is a picture of our conventional diamond router bits, Other specifications can be customized according to requirements.