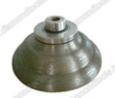

The following is the general shape of the diamond router bit.

Above is a picture of our conventional diamond router bits, Other specifications can be customized according to requirements.