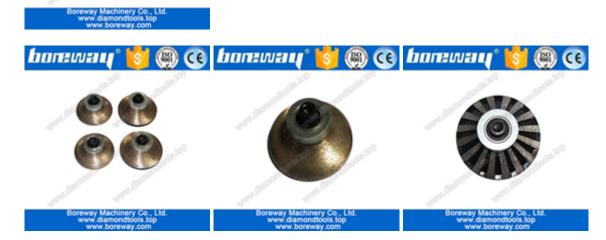

The following is the general shape of the diamond router bit.

Above is a picture of our conventional diamond router bits, Other specifications can be customized according to requirements.