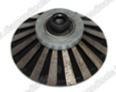

#### **Diamond router bit**

This diamond router bit is widely used on portable profiling machines for processing the edge of stone kitchen tops, vanity tops, counter tops, table tops etc. We offer a wide range & shapes with different sizes to satisfy your exact profiling needs.

The following is the general shape of the diamond router bit.

Above is a picture of our conventional diamond router bits, Other specifications can be customized according to requirements.