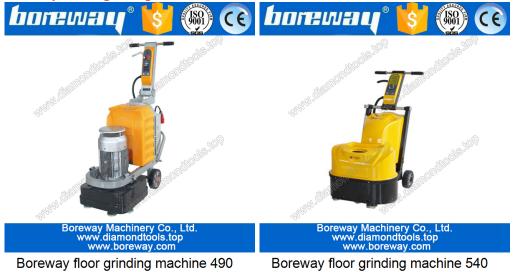

#### We have a variety of specifications machines

Floor grinding machine 490, Floor grinding machine 540, Floor grinding machine 580 Floor grinding machine 640, Floor grinding machine 700, Floor grinding blocks These images are our floor grinding machine, For more details, please click on the corresponding image.