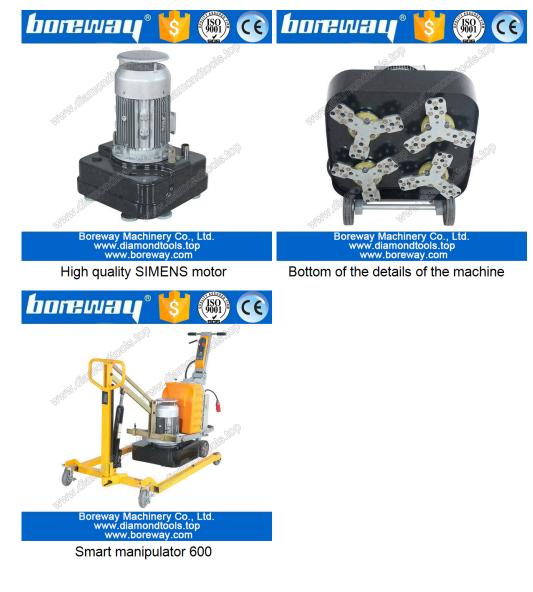

#### Features:

- 1. Machine using Siemens motor , using the precise helical tooth synchronizing wheel,the machine is never noisy and
- 2. the machine run much more smoothly;
- 3. With ultra low center of gravity, then machine is more stable and work strongly;
- 4. The innovation of design makes the machine much more coordinate with the man,you will feel relax after a long
- 5. working time;
- 6. You can install a variety of different specifications of the floor grinding block.