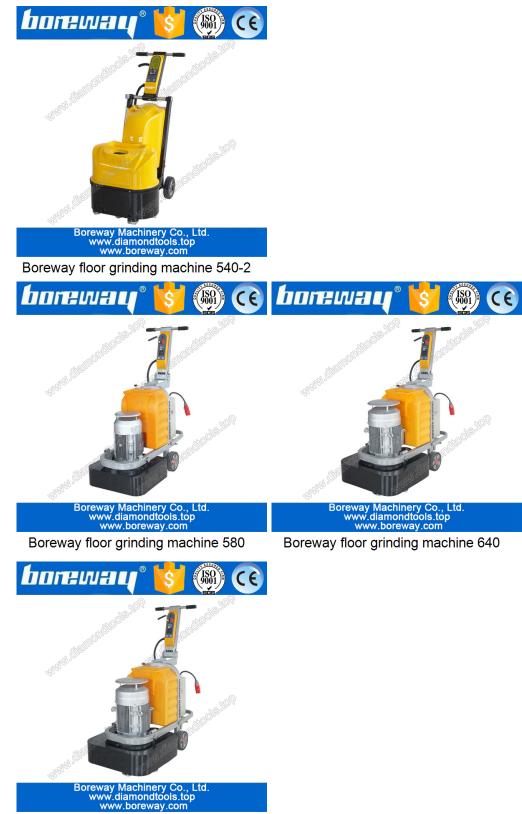

#### We have a variety of specifications machines

Floor grinding machine 490, Floor grinding machine 540, Floor grinding machine 580 Floor grinding machine 640, Floor grinding machine 700, Floor grinding blocks These images are our floor grinding machine, For more details, please click on the corresponding image.

Boreway floor grinding machine 700