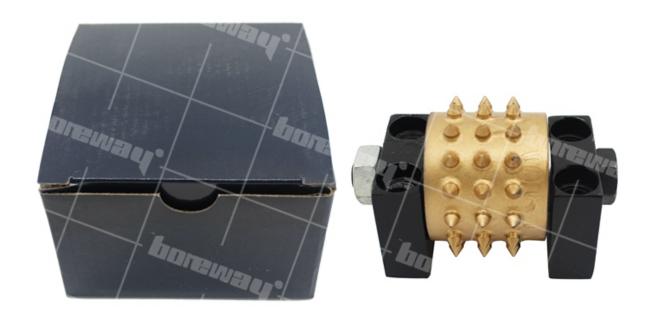

#### **Product show**

#### Pyramid 45 teeth bush hammer roller with holder

**Application:** 

boneway<sup>c</sup>