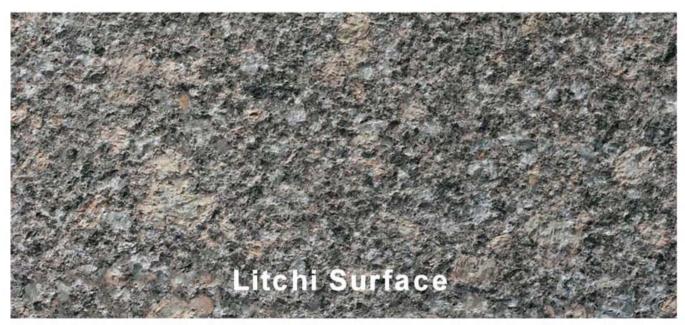

#### Pyramid 45 teeth bush hammer roller with holder

**Application:** 

boneway<sup>c</sup>