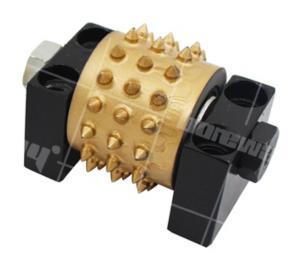

## **Product Description**

**Pyramid 45 teeth bush hammer roller with holder** is now widely used to finish the lychee surface on granite, concrete and other materials, and the segment of bush hammer roller can be replaced.

**Pyramid 45 teeth bush hammer roller with holder** has completely changed the history of manual grinders polishing litchi surface, fundamentally improving the production process of litchi surface, making the appearance more uniform and greatly reducing the production cost.

#### Feature:

- 1. High quality bush hammer roller can be applied to many types of bush hammer plate.
- 2. Bush hammer roller with 45 segments can be applied to the grinding machine with 5-6 times more efficiency than manual work.
- 3. We are committed to developing higher technology products to reduce our customers' overall cost and gain greater benefits.

# **Product Specification:**

The normal size of **pyramid 45 teeth bush hammer roller with holder**:

| Working Condition | Material             | With/Without                 | Teeth Quantity |
|-------------------|----------------------|------------------------------|----------------|
| Wet Or Dry Use    | Alloy + Steel (Base) | With Support<br>Without Base | 45 Teeth       |