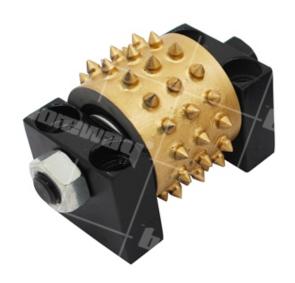

## **Product Description**

**Pyramid 45 teeth bush hammer roller with holder** is now widely used to finish the lychee surface on granite, concrete and other materials, and the segment of bush hammer roller can be replaced.

**Pyramid 45 teeth bush hammer roller with holder** has completely changed the history of manual grinders polishing litchi surface, fundamentally improving the production process of litchi surface, making the appearance more uniform and greatly reducing the production cost.

#### Feature:

- 1. High quality bush hammer roller can be applied to many types of bush hammer plate.
- 2. Bush hammer roller with 45 segments can be applied to the grinding machine with 5-6 times more efficiency than manual work.
- 3. We are committed to developing higher technology products to reduce our customers' overall cost and gain greater benefits.

# **Product Specification:**

The normal size of **pyramid 45 teeth bush hammer roller with holder**:

| Working Condition | Material             | With/Without                 | Teeth Quantity |
|-------------------|----------------------|------------------------------|----------------|
| Wet Or Dry Use    | Alloy + Steel (Base) | With Support<br>Without Base | 45 Teeth       |