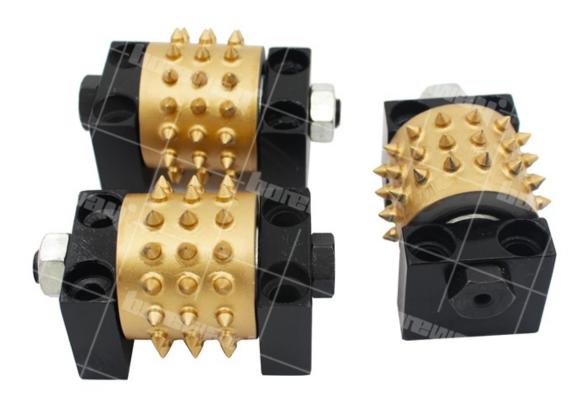

#### **Product show**

#### Pyramid 45 teeth bush hammer roller with holder

**Application:** 

boneway<sup>c</sup>