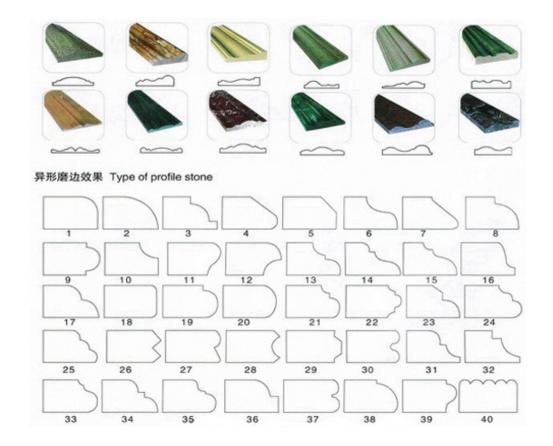

ustralia, USA, Ukraine, Italy, Poland, Russia, more than 20 different countries. In these overseas markets, our special diamond grinding wheels enjoy a good reputation, we get good feedbacks about their corresponding test result, and also a long lifespan. so, we are confident in our products quality.

All of our our products have been strictly tested before access to market. Other specification can be ordered by client.

# **Detailed Images:**

#### **Special Shape Diamond Grinding Wheel**

This special shape diamond grinding wheels are widely used on profiling machines for granite marble quartz stone and other stone.

We offer a wide range & shapes with different sizes to satisfy your exact profiling needs.

The following is the general shape of the special shape diamond profile wheels.



### The following is the normal specification of Diamond Grinding Wheel:



| Name                    | Special Shape Diamond Grinding Wheel                   |
|-------------------------|--------------------------------------------------------|
| Model                   | BW-DGW                                                 |
| Diameter                | 100mm - 5000mm                                         |
| Thickness               | 10mm 15mm 20mm 25mm<br>30mm 40mm 50mm                  |
| Grit                    | 30# - 1000#                                            |
| Applicable<br>Materials | Marble,Granite,Quartz,Artificial Stone and Other stone |
| Applicable<br>Machine   | Protable grinding machine<br>Edge Cutting machine      |
| Shape                   | Customized acc