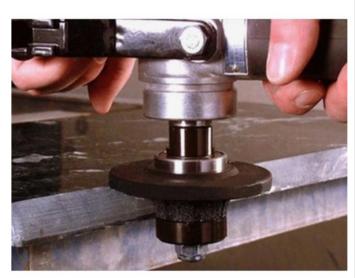

#### **Special Shape Diamond Grinding Wheel**

This special shape diamond grinding wheels are widely used on profiling machines for granite marble quartz stone and other stone.

We offer a wide range & shapes with different sizes to satisfy your exact profiling needs.