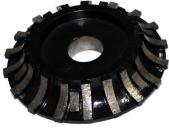

#### **Detailed Images:**

#### **Special Shape Diamond Grinding Wheel**

This special shape diamond grinding wheels are widely used on profiling machines for granite marble quartz stone and other stone. We offer a wide range & shapes with different sizes to satisfy your exact profiling needs.

The following is the general shape of the special shape diamond profile wheels.

The following is the normal specification of Diamond Grinding Wheel:

| Name                    | Special Shape Diamond Grinding Wheel                   |
|-------------------------|--------------------------------------------------------|
| Model                   | BW-DGW                                                 |
| Diameter                | 100mm - 5000mm                                         |
| Thickness               | 10mm 15mm 20mm 25mm<br>30mm 40mm 50mm                  |
| Grit                    | 30# - 1000#                                            |
| Applicable<br>Materials | Marble,Granite,Quartz,Artificial Stone and Other stone |
| Applicable<br>Machine   | Protable grinding machine<br>Edge Cutting machine      |
| Shape                   | Customized according to the needs                      |

boneway\*

Above is a picture of our conventional special shape diamond grinding wheels, Other specifications can be customized according to requirements.