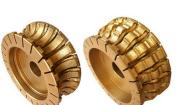

#### **Special Shape Diamond Grinding Wheel**

This special shape diamond grinding wheels are widely used on profiling machines for granite marble quartz stone and other stone. We offer a wide range & shapes with different sizes to satisfy your exact profiling needs.

The following is the general shape of the special shape diamond profile wheels.

The following is the normal specification of Diamond Grinding Wheel:

| Name                    | Special Shape Diamond Grinding Wheel                   |
|-------------------------|--------------------------------------------------------|
| Model                   | BW-DGW                                                 |
| Diameter                | 100mm - 5000mm                                         |
| Thickness               | 10mm 15mm 20mm 25mm<br>30mm 40mm 50mm                  |
| Grit                    | 30# - 1000#                                            |
| Applicable<br>Materials | Marble,Granite,Quartz,Artificial Stone and Other stone |
| Applicable<br>Machine   | Protable grinding machine<br>Edge Cutting machine      |
| Shape                   | Customized according to the needs                      |