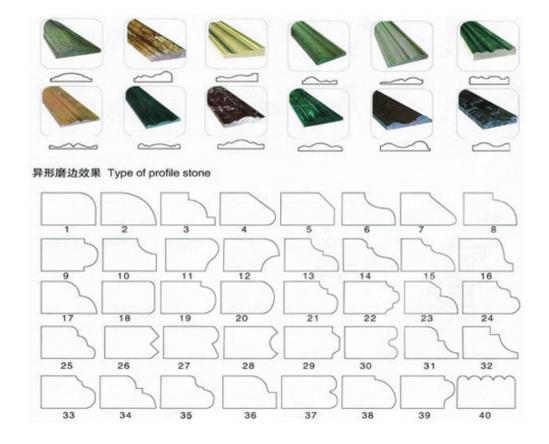

The following is the general shape of the special shape diamond profile wheels.

The following is the normal specification of Diamond Grinding Wheel:

| Name                    | Special Shape Diamond Grinding Wheel                   |
|-------------------------|--------------------------------------------------------|
| Model                   | BW-DGW                                                 |
| Diameter                | 100mm - 5000mm                                         |
| Thickness               | 10mm 15mm 20mm 25mm<br>30mm 40mm 50mm                  |
| Grit                    | 30# - 1000#                                            |
| Applicable<br>Materials | Marble,Granite,Quartz,Artificial Stone and Other stone |
| Applicable<br>Machine   | Protable grinding machine<br>Edge Cutting machine      |
| Shape                   | Customized according to the needs                      |