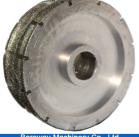

#### **Detailed Images:**

#### **Special Shape Diamond Grinding Wheel**

This special shape diamond grinding wheels are widely used on profiling machines for granite marble quartz stone and other stone. We offer a wide range & shapes with different sizes to satisfy your exact profiling needs.

The following is the general shape of the special shape diamond profile wheels.

The following is the normal specification of Diamond Grinding Wheel:

| Name                    | Special Shape Diamond Grinding Wheel                   |
|-------------------------|--------------------------------------------------------|
| Model                   | BW-DGW                                                 |
| Diameter                | 100mm - 5000mm                                         |
| Thickness               | 10mm 15mm 20mm 25mm<br>30mm 40mm 50mm                  |
| Grit                    | 30# - 1000#                                            |
| Applicable<br>Materials | Marble,Granite,Quartz,Artificial Stone and Other stone |
| Applicable<br>Machine   | Protable grinding machine<br>Edge Cutting machine      |
| Shape                   | Customized according to the needs                      |

boneway\*

Above is a picture of our conventional special shape diamond grinding wheels, Other specifications can be customized according to requirements.