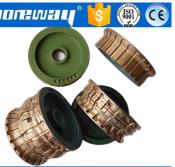

boneway\*

Above is a picture of our conventional special shape diamond grinding wheels, Other specifications can be customized according to requirements.