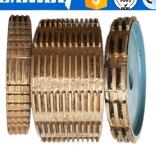

#### **Special Shape Diamond Grinding Wheel**

This special shape diamond grinding wheels are widely used on profiling machines for granite marble quartz stone and other stone. We offer a wide range & shapes with different sizes to satisfy your exact profiling needs.

The following is the general shape of the special shape diamond profile wheels.

The following is the normal specification of Diamond Grinding Wheel:

| Name                    | Special Shape Diamond Grinding Wheel                   |
|-------------------------|--------------------------------------------------------|
| Model                   | BW-DGW                                                 |
| Diameter                | 100mm - 5000mm                                         |
| Thickness               | 10mm 15mm 20mm 25mm<br>30mm 40mm 50mm                  |
| Grit                    | 30# - 1000#                                            |
| Applicable<br>Materials | Marble,Granite,Quartz,Artificial Stone and Other stone |
| Applicable<br>Machine   | Protable grinding machine<br>Edge Cutting machine      |
| Shape                   | Customized according to the needs                      |