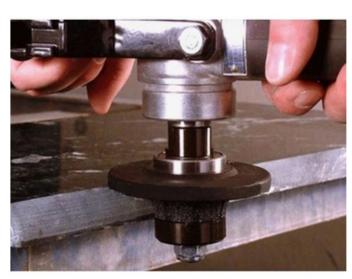

#### Introduction[]

This special shape diamond grinding wheels are widely used on profiling machines for granite marble quartz stone and other stone. We offer a wide range & shapes with different sizes to satisfy your exact profiling needs.

#### **Special Shape Diamond Grinding Wheel**

This special shape diamond grinding wheels are widely used on profiling machines for granite marble quartz stone and other stone. We offer a wide range & shapes with different sizes to satisfy your exact profiling needs.