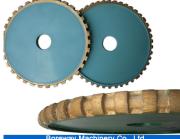

#### **Detailed Images:**

#### **Special Shape Diamond Grinding Wheel**

This special shape diamond grinding wheels are widely used on profiling machines for granite marble quartz stone and other stone. We offer a wide range & shapes with different sizes to satisfy your exact profiling needs.

The following is the general shape of the special shape diamond profile wheels.

The following is the normal specification of Diamond Grinding Wheel:

| Name                    | Special Shape Diamond Grinding Wheel                   |
|-------------------------|--------------------------------------------------------|
| Model                   | BW-DGW                                                 |
| Diameter                | 100mm - 5000mm                                         |
| Thickness               | 10mm 15mm 20mm 25mm<br>30mm 40mm 50mm                  |
| Grit                    | 30# - 1000#                                            |
| Applicable<br>Materials | Marble,Granite,Quartz,Artificial Stone and Other stone |
| Applicable<br>Machine   | Protable grinding machine<br>Edge Cutting machine      |
| Shape                   | Customized according to the needs                      |

boneway\*

Above is a picture of our conventional special shape diamond grinding wheels, Other specifications can be customized according to requirements.