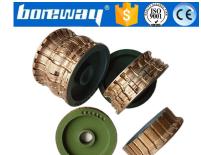

boneway\*

Above is a picture of our conventional special shape diamond grinding wheels, Other specifications can be customized according to requirements.