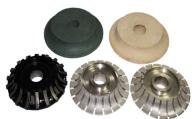

#### **Detailed Images:**

#### **Special Shape Diamond Grinding Wheel**

This special shape diamond grinding wheels are widely used on profiling machines for granite marble quartz stone and other stone. We offer a wide range & shapes with different sizes to satisfy your exact profiling needs.

The following is the general shape of the special shape diamond profile wheels.

The following is the normal specification of Diamond Grinding Wheel:

| Name                    | Special Shape Diamond Grinding Wheel                   |
|-------------------------|--------------------------------------------------------|
| Model                   | BW-DGW                                                 |
| Diameter                | 100mm - 5000mm                                         |
| Thickness               | 10mm 15mm 20mm 25mm<br>30mm 40mm 50mm                  |
| Grit                    | 30# - 1000#                                            |
| Applicable<br>Materials | Marble,Granite,Quartz,Artificial Stone and Other stone |
| Applicable<br>Machine   | Protable grinding machine<br>Edge Cutting machine      |
| Shape                   | Customized according to the needs                      |

boneway\*

Above is a picture of our conventional special shape diamond grinding wheels, Other specifications can be customized according to requirements.