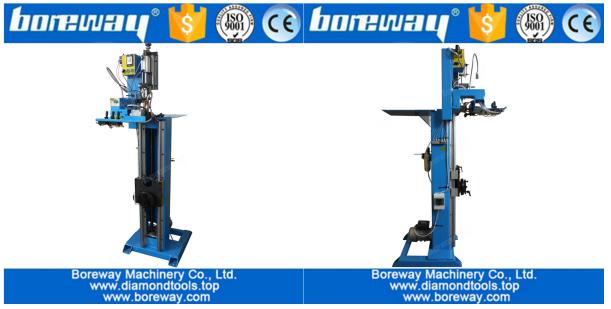

## **Brief Introduction:**

The "BWM-HJ165" Semi-Automatic Brazing Welding Frame Rack Machine is used for Welding Diamond Circular Saw Blade from ø250mm to ø2300mm (Should be boosted 1000mm high). In addition, it also can be used for welding gang saw blade after specially modification, It is a new type of diamond saw blade welding auxiliary equipment.

This machine has gripper, pneumatic sliding table and other high-precision components, thus greatly improving the welding accuracy and efficiency, to protect the segments and the base of the welding strength. Compared with similar welding machine with a high level of automation, positioning accuracy, stability, and long service life. This series of products using user-friendly design, general workers can operate on the machine. In addition, the welding machine compact structure, most of the wearing parts can be found and purchased in the pneumatic tools shop in your side, rather than relying on the service agents.

### **Features:**

- 1. Welding diameter range can be adjusted;
- 2. Welding frame structure is compact and reliable;
- 3. High efficiency and accuracy, low energy consumption;
- 4. High level of automation, good stability, long service life;
- 5. Most of the wearing parts are available in all parts of the hardware store to buy your own replacement, convenient and quick.