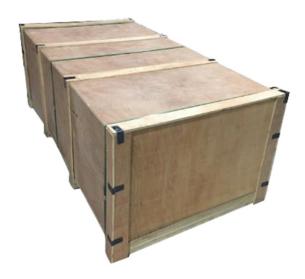

## Packing & Shipping:

Diamond saw blade welding frame rack packing in the wooden.

We can also pack the saw blade welding rack according to your requirements.

Special specifications need to be negotiated for delivery times.