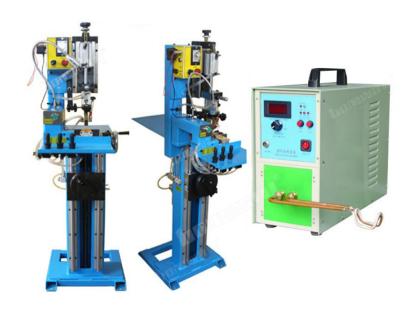

## **Brief Introduction:**

The "BWM-HJ165" Semi-Automatic Brazing Welding Frame Rack Machine is used for Welding Diamond Circular Saw Blade from ø250mm to ø2300mm (Should be boosted 1000mm high). In addition, it also can be used for welding gang saw blade after specially modification, It is a new type of diamond saw blade welding auxiliary equipment.

This machine has gripper, pneumatic sliding table and other high-precision components, thus greatly improving the welding accuracy and efficiency, to protect the segments and the base of the welding strength. Compared with similar welding machine with a high level of automation, positioning accuracy, stability, and long service life. This series of products using user-friendly design, general workers can operate on the machine. In addition, the welding machine compact structure, most of the wearing parts can be found and purchased in the pneumatic tools shop in your side, rather than relying on the service agents.

### **Features:**

- 1. Welding diameter range can be adjusted;
- 2. Welding frame structure is compact and reliable;
- 3. High efficiency and accuracy, low energy consumption;
- 4. High level of automation, good stability, long service life;
- 5. Most of the wearing parts are available in all parts of the hardware store to buy your own replacement, convenient and quick.