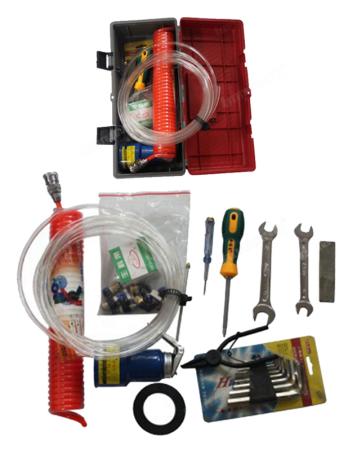

Another small size model, pls click here: <u>BWM-HJ08 brazing welding frame rack</u>

PICTURES: BWM-HJ165

Welding Frame Rack Accessories-Tool Box:

Packed in MDF Wooden box:

Boreway Machinery Co., Ltd. www.diamondtools.top www.boreway.com