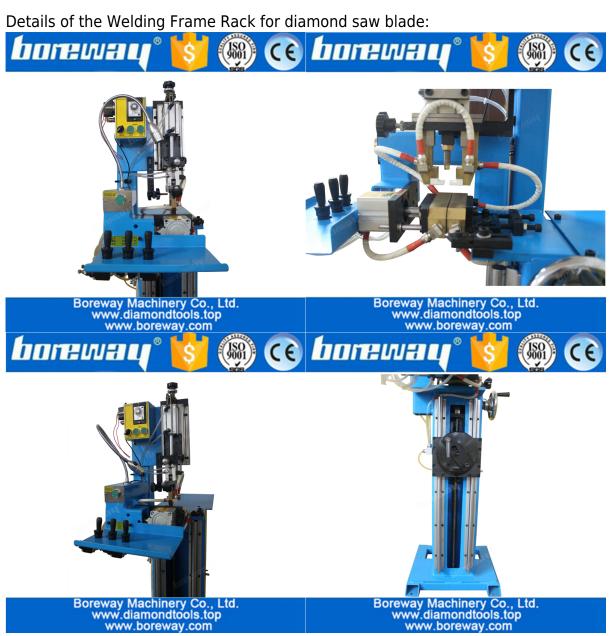

## **Brief Introduction:**

The "BWM-HJ165" Semi-Automatic Brazing Welding Frame Rack Machine is used for Welding Diamond Circular Saw Blade from ø250mm to ø2300mm (Should be boosted 1000mm high). In addition, it also can be used for welding gang saw blade after specially modification, It is a new type of diamond saw blade welding auxiliary equipment.

This machine has gripper, pneumatic sliding table and other high-precision components, thus greatly improving the welding accuracy and efficiency, to protect the segments and the base of the welding strength. Compared with similar welding machine with a high level of automation, positioning accuracy, stability, and long service life. This series of products using user-friendly design, general workers can operate on the machine. In addition, the welding machine compact structure, most of the wearing parts can be found and purchased in the pneumatic tools shop in your side, rather than relying on the service agents.

### **Features:**

- 1. Welding diameter range can be adjusted;
- 2. Welding frame structure is compact and reliable;
- 3. High efficiency and accuracy, low energy consumption;
- 4. High level of automation, good stability, long service life;
- 5. Most of the wearing parts are available in all parts of the hardware store to buy your own replacement, convenient and quick.