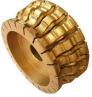

#### **Special Shape Diamond Grinding Wheel**

This special shape diamond grinding wheels are widely used on profiling machines for granite marble quartz stone and other stone. We offer a wide range & shapes with different sizes to satisfy your exact profiling needs.

The following is the general shape of the special shape diamond profile wheels.