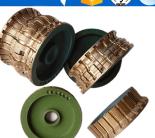

boreway\*

Above is a picture of our conventional special shape diamond grinding wheels, Other specifications can be customized according to requirements.