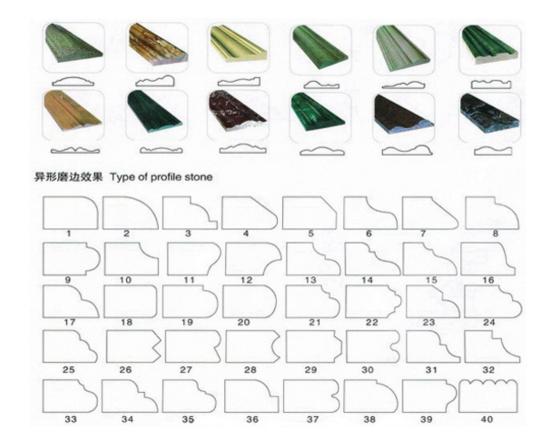

Australia, USA, Ukraine, Italy, Poland, Russia, more than 20 different countries. In these overseas markets, our special diamond grinding wheels enjoy a good reputation, we get good feedbacks about their corresponding test result, and also a long lifespan. so, we are confident in our products quality.

All of our our products have been strictly tested before access to market. Other specification can be ordered by client.

# **Detailed Images:**

#### **Special Shape Diamond Grinding Wheel**

This special shape diamond grinding wheels are widely used on profiling machines for granite marble quartz stone and other stone. We offer a wide range & shapes with different sizes to satisfy your exact profiling needs.

The following is the general shape of the special shape diamond profile wheels.



## The following is the normal specification of Diamond Grinding Wheel:



| Name                    | Special Shape Diamond Grinding Wheel                   |
|-------------------------|--------------------------------------------------------|
| Model                   | BW-DGW                                                 |
| Diameter                | 100mm - 5000mm                                         |
| Thickness               | 10mm 15mm 20mm 25mm<br>30mm 40mm 50mm                  |
| Grit                    | 30# - 1000#                                            |
| Applicable<br>Materials | Marble,Granite,Quartz,Artificial Stone and Other stone |
| Applicable<br>Machine   | Protable grinding machine<br>Edge Cutting machine      |
| Shape                   | Customized acco