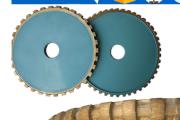

The following is the general shape of the special shape diamond profile wheels.

boreway\*

Above is a picture of our conventional special shape diamond grinding wheels, Other specifications can be customized according to requirements.