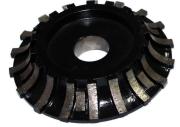

The following is the general shape of the special shape diamond profile wheels.

boreway\*

Above is a picture of our conventional special shape diamond grinding wheels, Other specifications can be customized according to requirements.