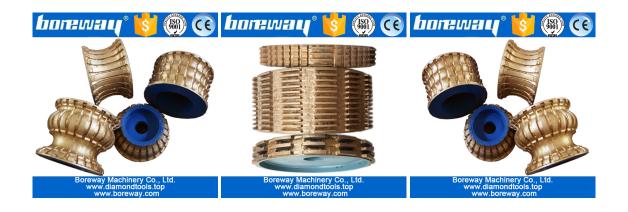

boreway\*

Above is a picture of our conventional special shape diamond grinding wheels, Other specifications can be customized according to requirements.