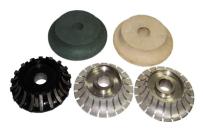

The following is the general shape of the special shape diamond profile wheels.

boreway\*

Above is a picture of our conventional special shape diamond grinding wheels, Other specifications can be customized according to requirements.