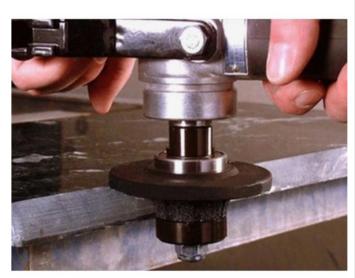

#### **Special Shape Diamond Grinding Wheel**

This special shape diamond grinding wheels are widely used on profiling machines for granite marble quartz stone and other stone. We offer a wide range & shapes with different sizes to satisfy your exact profiling needs.

#### 

This special shape diamond grinding wheels are widely used on profiling machines for granite marble quartz stone and other stone. We offer a wide range & shapes with different sizes to satisfy your exact profiling needs.