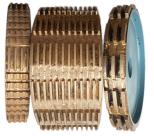

#### **Special Shape Diamond Grinding Wheel**

This special shape diamond grinding wheels are widely used on profiling machines for granite marble quartz stone and other stone. We offer a wide range & shapes with different sizes to satisfy your exact profiling needs.

The following is the general shape of the special shape diamond profile wheels.