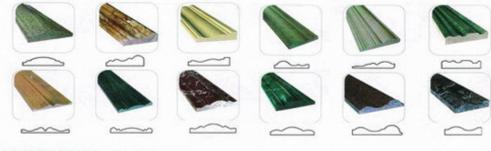

The following is the general shape of the special shape diamond profile wheels.

异形磨边效果 Type of profile stone

The following is the normal specification of Diamond Grinding Wheel:

| Name                    | Special Shape Diamond Grinding Wheel                      |
|-------------------------|-----------------------------------------------------------|
| Model                   | BW-DGW                                                    |
| Diameter                | 100mm - 5000mm                                            |
| Thickness               | 10mm 15mm 20mm 25mm<br>30mm 40mm 50mm                     |
| Grit                    | 30# - 1000#                                               |
| Applicable<br>Materials | Marble,Granite,Quartz,Artificial Stone<br>and Other stone |
| Applicable<br>Machine   | Protable grinding machine<br>Edge Cutting machine         |
| Shape                   | Customized according to the needs                         |

Above is a picture of our conventional special shape diamond grinding wheels, Other specifications can be customized according to requirements.