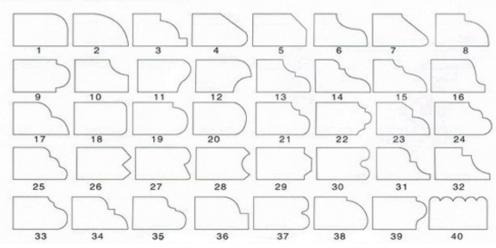

The following is the general shape of the special shape diamond profile wheels.

异形磨边效果 Type of profile stone

The following is the normal specification of Diamond Grinding Wheel:

| Name                    | Special Shape Diamond Grinding Wheel                      |
|-------------------------|-----------------------------------------------------------|
| Model                   | BW-DGW                                                    |
| Diameter                | 100mm - 5000mm                                            |
| Thickness               | 10mm 15mm 20mm 25mm<br>30mm 40mm 50mm                     |
| Grit                    | 30# - 1000#                                               |
| Applicable<br>Materials | Marble,Granite,Quartz,Artificial Stone<br>and Other stone |
| Applicable<br>Machine   | Protable grinding machine<br>Edge Cutting machine         |
| Shape                   | Customized according to the needs                         |