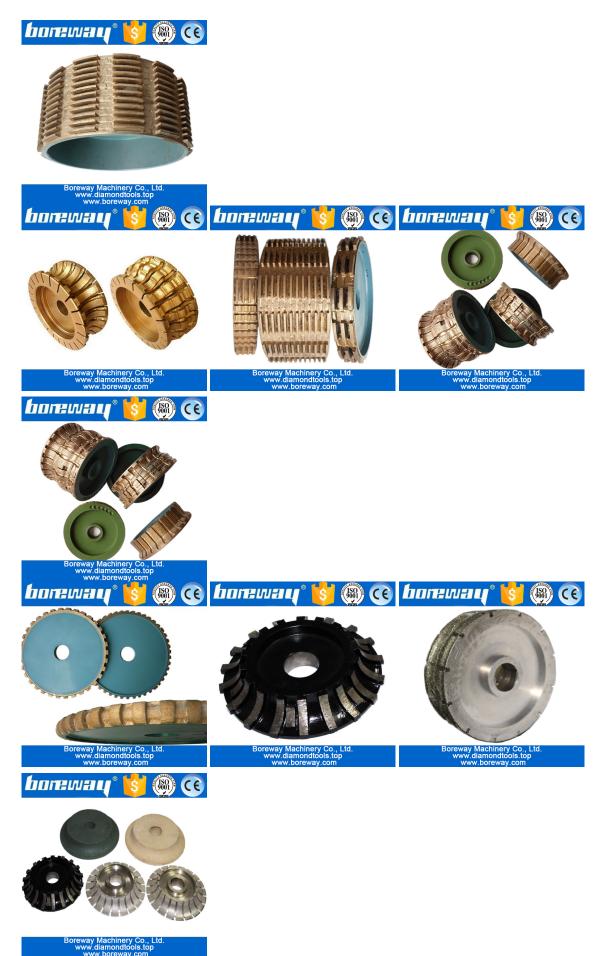

## **Detailed Images:**

Above is a picture of our conventional special shape diamond grinding wheels, Other specifications can be customized according to requirements.