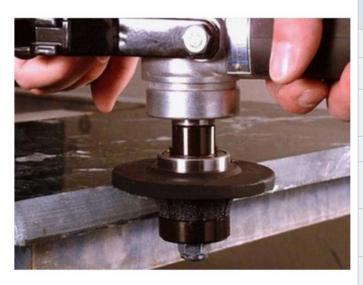

#### Introduction[]

This special shape diamond grinding wheels are widely used on profiling machines for granite marble quartz stone and other stone. We offer a wide range & shapes with different sizes to satisfy your exact profiling needs.

## **Special Shape Diamond Grinding Wheel**

This special shape diamond grinding wheels are widely used on profiling machines for granite marble quartz stone and other stone. We offer a wide range & shapes with different sizes to satisfy your exact profiling needs.

The following is the general shape of the special shape diamond profile wheels.

异形磨边效果 Type of profile stone

The following is the normal specification of Diamond Grinding Wheel:

| Name                    | Special Shape Diamond Grinding Wheel                      |
|-------------------------|-----------------------------------------------------------|
| Model                   | BW-DGW                                                    |
| Diameter                | 100mm - 5000mm                                            |
| Thickness               | 10mm 15mm 20mm 25mm<br>30mm 40mm 50mm                     |
| Grit                    | 30# - 1000#                                               |
| Applicable<br>Materials | Marble,Granite,Quartz,Artificial Stone<br>and Other stone |
| Applicable<br>Machine   | Protable grinding machine<br>Edge Cutting machine         |
| Shape                   | Customized according to the needs                         |