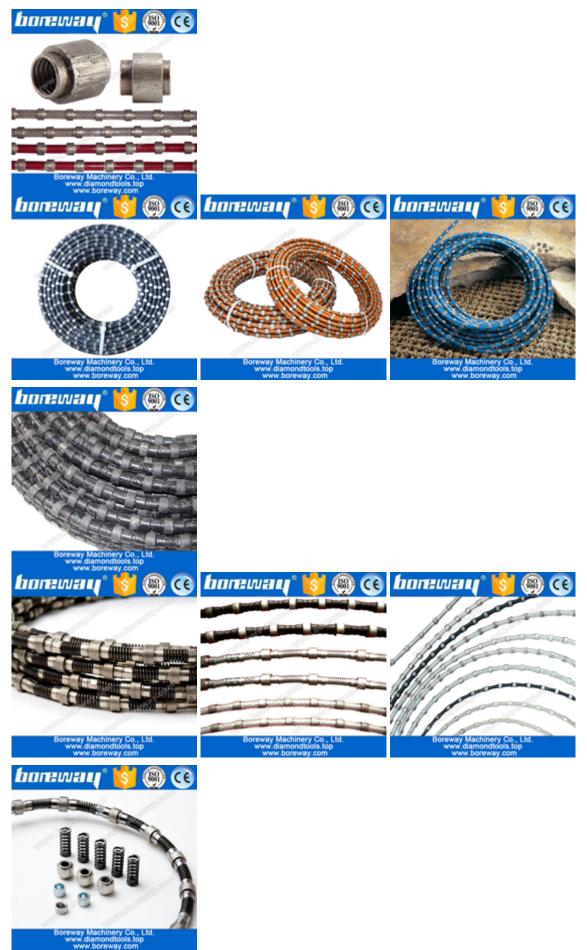

The following shows only part of the product,other products can be customized according to your needs

If you do not find the product you want, please contact us for more product images.

Above are pictures of our conventional diamond wire saws, Other specifications can be customized according to requirements.