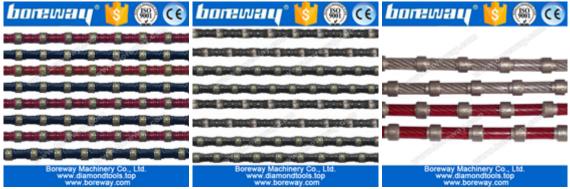

The following shows only part of the product,other products can be customized according to your needs

If you do not find the product you want, please contact us for more product images.

Above are pictures of our conventional diamond wire saws, Other specifications can be customized according to requirements.