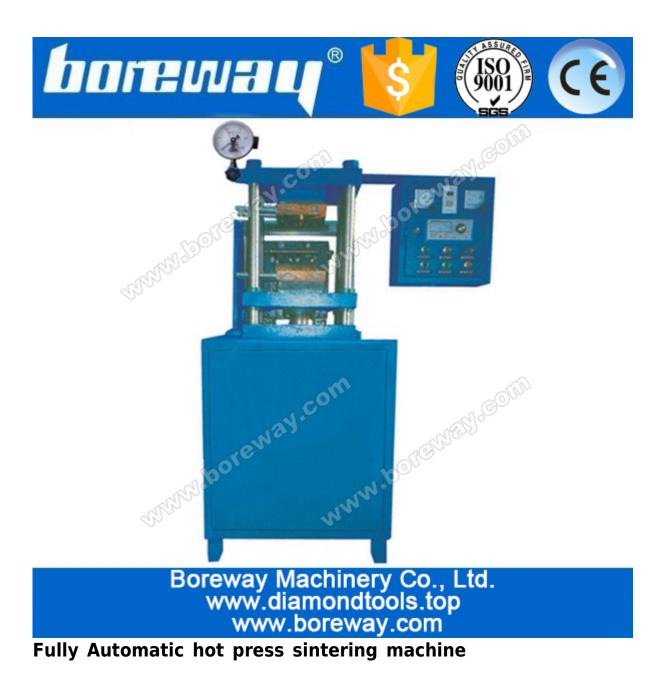

### **Pictures:**

### The following shows are only part of hot press and sinter machine: