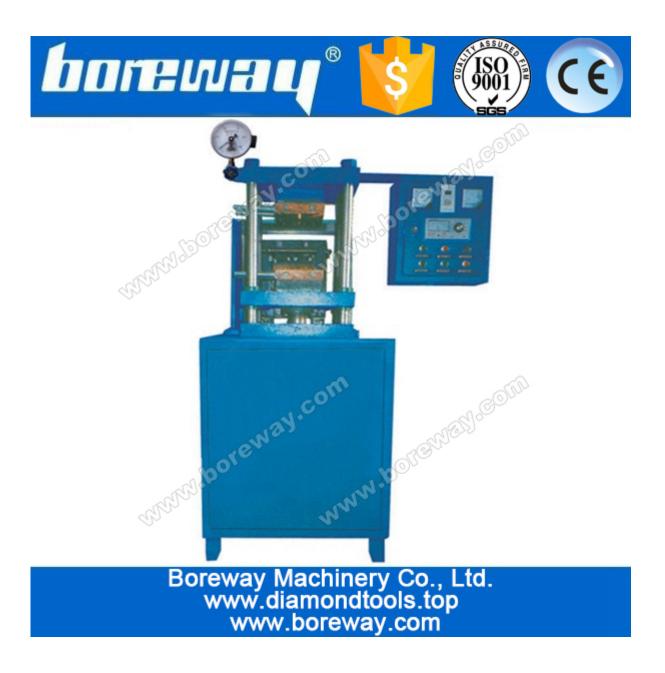

#### **Pictures:**

The following shows are only part of hot press and sinter machine:

#### **Brief Introduction:**

Boreway BWM-SP50 and BWM-SP80 sintering machine for diamond segment are designed for sintering the diamond segments, wire saw beads, the diamond grinding wheel and other kinds of segments for diamond tools. This machine is composed of main frame, hydraulic system, electronic unit, thermometric element and cooling system etc. Depending on the master-slave structural double- computer control system, the intelligent equipment can achieve automatically the whole sintering process according to the craft curves tabulated by customer, including controlling temperature and pressure, adjusting power, together with operating conveniently and controlling high accurately

#### Specification of diamond segment sintering machine:

| Parameters             | Numerical        | Numerical         |
|------------------------|------------------|-------------------|
| Туре                   | BWM-SP50         | BWM-SP80          |
| Power                  | 380V 50/60HZ     | 380V 50/60HZ      |
| Rated working pressure | 0-20 ton         | 0-20 ton          |
| Heating power          | 30-50 kw         | 30-80 kw          |
| Opening height         | 220 mm           | 250 mm            |
| Workbench acreage      | 180*180 mm       | 200*200 mm        |
| Temp control range     | 400-1100 °C      | 400-1200 °C       |
| Volume                 | 700*1400*1800 mm | 8400*1250*2100 mm |
| Weight                 | 1000 kg          | 1300 kg           |