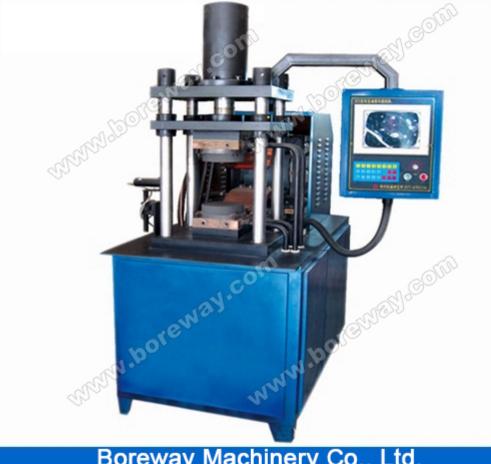

#### **Pictures:**

The following shows are only part of hot press and sinter machine:

#### **Brief Introduction:**

Boreway BWM-SP50 and BWM-SP80 sintering machine for diamond segment are designed for sintering the diamond segments, wire saw beads, the diamond grinding wheel and other kinds of segments for diamond tools. This machine is composed of main frame, hydraulic system, electronic unit, thermometric element and cooling system etc. Depending on the master-slave structural double- computer control system, the intelligent equipment can achieve automatically the whole sintering process according to the craft curves tabulated by customer, including controlling temperature and pressure, adjusting power, together with operating conveniently and controlling high accurately

#### Specification of diamond segment sintering machine:

| Parameters             | Numerical        | Numerical         |
|------------------------|------------------|-------------------|
| Туре                   | BWM-SP50         | BWM-SP80          |
| Power                  | 380V 50/60HZ     | 380V 50/60HZ      |
| Rated working pressure | 0-20 ton         | 0-20 ton          |
| Heating power          | 30-50 kw         | 30-80 kw          |
| Opening height         | 220 mm           | 250 mm            |
| Workbench acreage      | 180*180 mm       | 200*200 mm        |
| Temp control range     | 400-1100 °C      | 400-1200 °C       |
| Volume                 | 700*1400*1800 mm | 8400*1250*2100 mm |
| Weight                 | 1000 kg          | 1300 kg           |