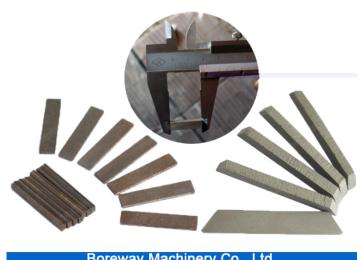

### All of our products have been strictly tested before access to market. Other specifications can be customized according to requirements.

| Specification:             |                         |                                          |  |  |
|----------------------------|-------------------------|------------------------------------------|--|--|
| Specification of diamond g | gang saw blades:        |                                          |  |  |
| Steel blank                | Overall length<br>(mm)  | 3950<br>4100<br>4400<br>4600             |  |  |
|                            | Blade height<br>(mm)    | 180                                      |  |  |
|                            | Blade thickness<br>(mm) | 1.5<br>1.75<br>2.0<br>2.5                |  |  |
| Segment dimension          | Length<br>(mm)          | 20-50                                    |  |  |
|                            | Width<br>(mm)           | 2.4-2.2<br>2.8-2.4<br>3.5-2.9<br>4.2-3.6 |  |  |