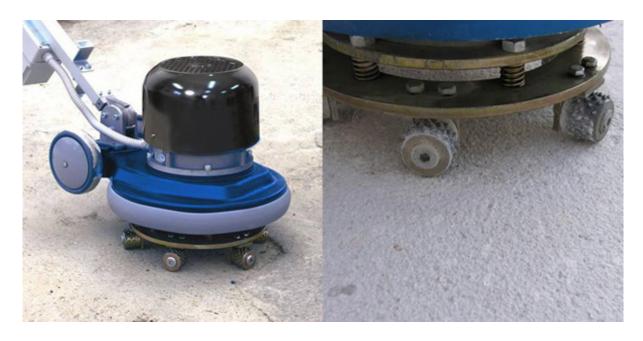

|                                                                 |                              |
| BW-BH35045 | 14           | 350 | 9               | 45               |                                                                 |                              |
| BW-BH35030 | 14           |     | 12              | 30               |                                                                 |                              |

Other specifications are available upon your requests.

## **Bush hammer plate for Klindex system**





Boreway Machinery Co.,Ltd www.fordiamondtools.com www.diamondtools.top





Boreway Machinery Co.,Ltd www.fordiamondtools.com www.diamondtools.top





Boreway Machinery Co.,Ltd www.fordiamondtools.com www.diamondtools.top

**Application:** 





## **FAQ**

### 1. How to guarantee the quality of the product?

The company's products have standards, safety guarantees to control product quality, responsible for product quality for our customers, Established for more than ten years, as a professional and experienced diamond manufacturer, Boreway insists on providing our customers with the highest quality diamond tools .

#### 2. Are you professional

All of our company's products are diamond tools or related machinery products. They are highly professional and have maintained their pre-industry level. We are more professional and can help you find the ideal ideal for your market (dealer) or project (end user). Diamond tools.

#### 3. What are our advantages?

Our teams is professional and the members have good study of the diamond