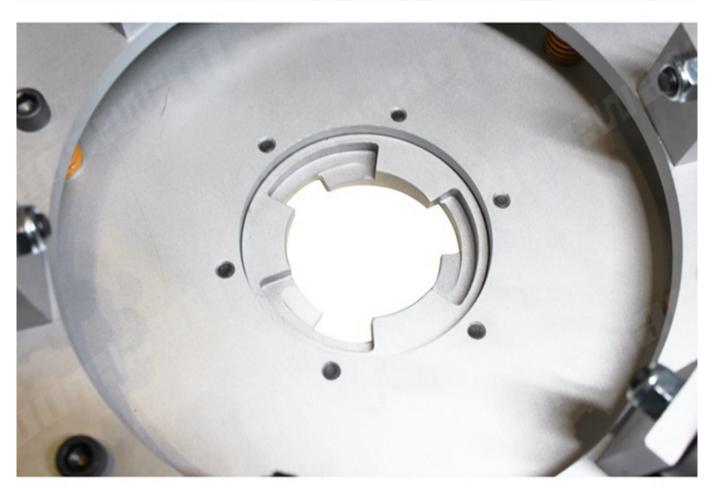

# **Product Description**

**Bush hammer plate for Klindex system** for creating non-slip surfaces used on marble, granite and natural stone etc. It can remove glues, paints and epoxy resins. It can crush thick resins that are difficult to remove with other tools. It creates an "exposed surface effect" on prefabricated panels. It can hammer almost any type of surface. It usually used to grind out rough effects.

#### The size of **Bush hammer plate for Klindex system**

| Diameter | Roller No. | Roller No. Layer No. |           | Material                 |
|----------|------------|----------------------|-----------|--------------------------|
| 17 inch  | 6 rollers  | double layer         | 45 grains | Tungsten carbide + Alloy |