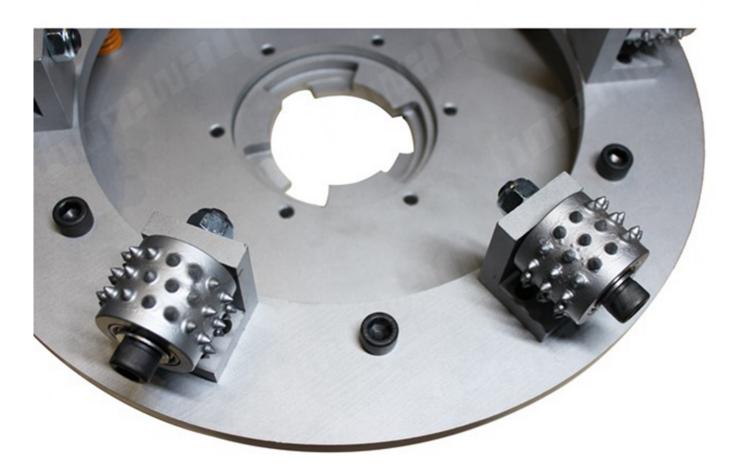

# **Product Description**

**Bush hammer plate for Klindex system** for creating non-slip surfaces used on marble, granite and natural stone etc. It can remove glues, paints and epoxy resins. It can crush thick resins that are difficult to remove with other tools. It creates an "exposed surface effect" on prefabricated panels. It can hammer almost any type of surface. It usually used to grind out rough effects.

#### The size of **Bush hammer plate for Klindex system**

| Diameter | Roller No. | Roller No. Layer No. |           | Material                 |
|----------|------------|----------------------|-----------|--------------------------|
| 17 inch  | 6 rollers  | double layer         | 45 grains | Tungsten carbide + Alloy |