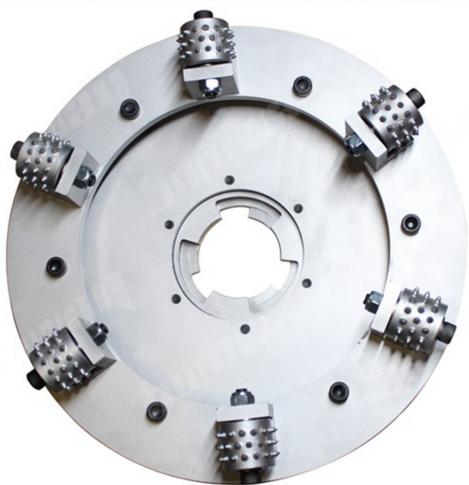

# **Product Description**

**Bush hammer plate for Klindex system** for creating non-slip surfaces used on marble, granite and natural stone etc. It can remove glues, paints and epoxy resins. It can crush thick resins that are difficult to remove with other tools. It creates an "exposed surface effect" on prefabricated panels. It can hammer almost any type of surface. It usually used to grind out rough effects.

#### The size of **Bush hammer plate for Klindex system**

| Diameter | Roller No. | Roller No. Layer No. |           | Material                 |
|----------|------------|----------------------|-----------|--------------------------|
| 17 inch  | 6 rollers  | double layer         | 45 grains | Tungsten carbide + Alloy |