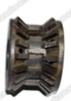

### **Diamond router bit**

This diamond router bit is widely used on portable profiling machines for processing the edge of stone kitchen tops, vanity tops, counter tops, table tops etc. We offer a wide range & shapes with different sizes to satisfy your exact profiling needs.

The following is the general shape of the diamond router bit.

boneway

Boreway Machinery Co., Ltd. www.diamondtools.top

Above is a picture of our conventional diamond router bits, Other specifications can be customized according to requirements.