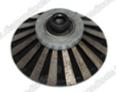

### **Diamond router bit**

This diamond router bit is widely used on portable profiling machines for processing the edge of stone kitchen tops, vanity tops, counter tops, table tops etc. We offer a wide range & shapes with different sizes to satisfy your exact profiling needs.

The following is the general shape of the diamond router bit.

boneway

Boreway Machinery Co., Ltd. www.diamondtools.top

Above is a picture of our conventional diamond router bits, Other specifications can be customized according to requirements.