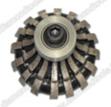

### **Diamond router bit**

This diamond router bit is widely used on portable profiling machines for processing the edge of stone kitchen tops, vanity tops, counter tops, table tops etc. We offer a wide range & shapes with different sizes to satisfy your exact profiling needs.

The following is the general shape of the diamond router bit.

boneway

Boreway Machinery Co., Ltd. www.diamondtools.top

Above is a picture of our conventional diamond router bits, Other specifications can be customized according to requirements.