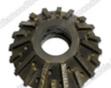

### **Diamond router bit**

This diamond router bit is widely used on portable profiling machines for processing the edge of stone kitchen tops, vanity tops, counter tops, table tops etc. We offer a wide range & shapes with different sizes to satisfy your exact profiling needs.

The following is the general shape of the diamond router bit.

boneway

Boreway Machinery Co., Ltd. www.diamondtools.top

Above is a picture of our conventional diamond router bits, Other specifications can be customized according to requirements.