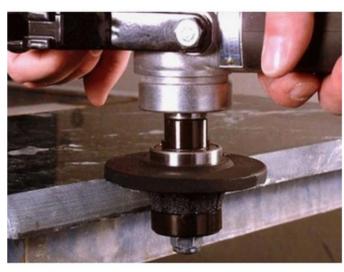

#### 

This diamond router bits are widely used on portable profiling machines for processing the edge of stone kitchen tops, vanity tops, counter tops, table tops etc. We offer a wide range & shapes with different sizes to satisfy your exact profiling needs.

### **Diamond router bit**

This diamond router bit is widely used on portable profiling machines for processing the edge of stone kitchen tops, vanity tops, counter tops, table tops etc. We offer a wide range & shapes with different sizes to satisfy your exact profiling needs.