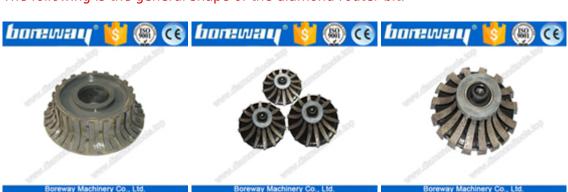

The following is the general shape of the diamond router bit.

boneway

Boreway Machinery Co., Ltd. www.diamondtools.top

Above is a picture of our conventional diamond router bits, Other specifications can be customized according to requirements.