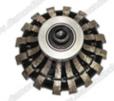

### **Diamond router bit**

This diamond router bit is widely used on portable profiling machines for processing the edge of stone kitchen tops, vanity tops, counter tops, table tops etc. We offer a wide range & shapes with different sizes to satisfy your exact profiling needs.

The following is the general shape of the diamond router bit.

boneway

Boreway Machinery Co., Ltd. www.diamondtools.top

Above is a picture of our conventional diamond router bits, Other specifications can be customized according to requirements.