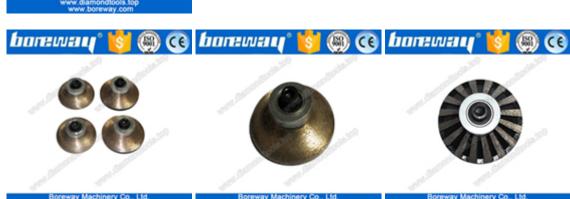

The following is the general shape of the diamond router bit.

boneway

Boreway Machinery Co., Ltd. www.diamondtools.top

Above is a picture of our conventional diamond router bits, Other specifications can be customized according to requirements.