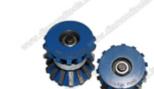

### **Diamond router bit**

This diamond router bit is widely used on portable profiling machines for processing the edge of stone kitchen tops, vanity tops, counter tops, table tops etc. We offer a wide range & shapes with different sizes to satisfy your exact profiling needs.

The following is the general shape of the diamond router bit.

boneway

Boreway Machinery Co., Ltd. www.diamondtools.top

Above is a picture of our conventional diamond router bits, Other specifications can be customized according to requirements.