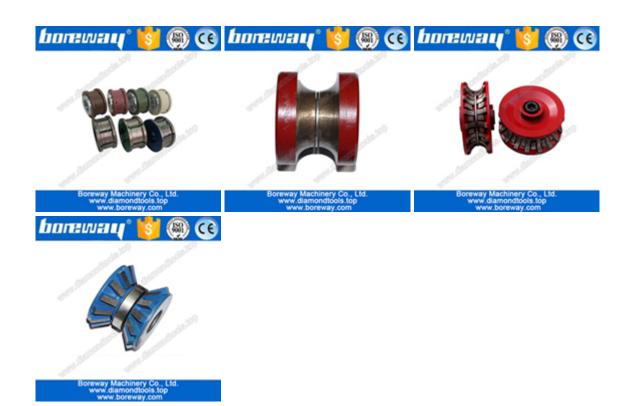

### **Detailed Images:**

### **Diamond router bit**

This diamond router bit is widely used on portable profiling machines for processing the edge of stone kitchen tops, vanity tops, counter tops, table tops etc. We offer a wide range & shapes with different sizes to satisfy your exact profiling needs.

The following is the general shape of the diamond router bit.

boneway

Boreway Machinery Co., Ltd. www.diamondtools.top

Above is a picture of our conventional diamond router bits, Other specifications can be customized according to requirements.