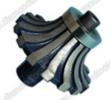

### **Diamond router bit**

This diamond router bit is widely used on portable profiling machines for processing the edge of stone kitchen tops, vanity tops, counter tops, table tops etc. We offer a wide range & shapes with different sizes to satisfy your exact profiling needs.

The following is the general shape of the diamond router bit.

boneway

Boreway Machinery Co., Ltd. www.diamondtools.top

Above is a picture of our conventional diamond router bits, Other specifications can be customized according to requirements.