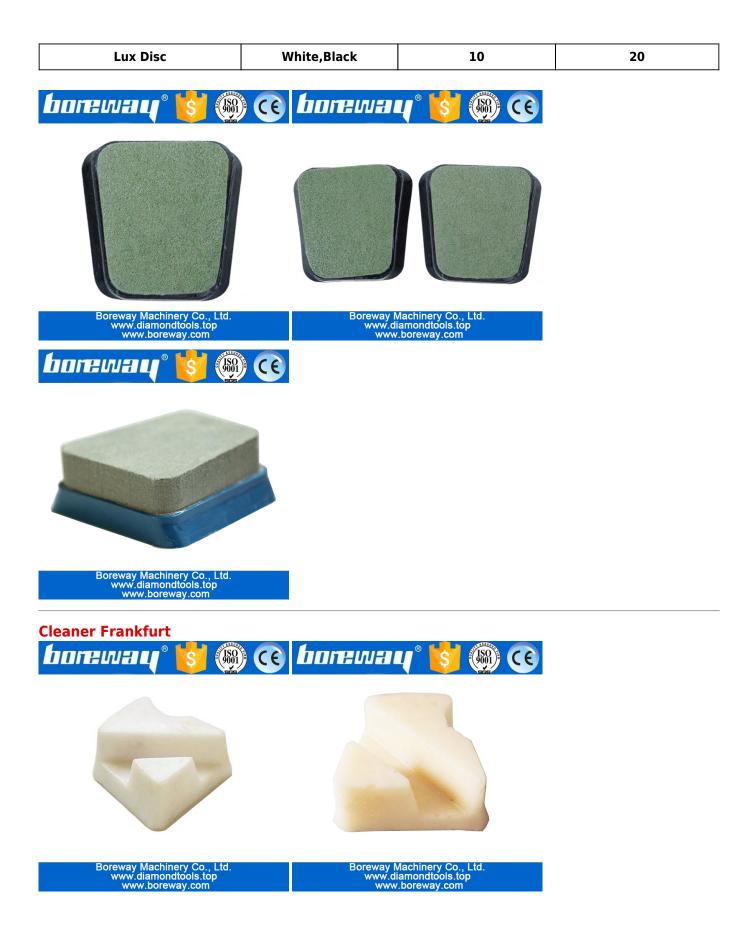

# Lux Frankfurt Abrasive Description Color Package(PCS/PTN) Weight(KG/PTN)

Boreway Machinery Co., Ltd. www.diamondtools.top www.boreway.com

Sponge / Nylon Frankfurt

| Description                             | Grit                | Package(PCS/PTN) | Weight(KG/PTN) |
|-----------------------------------------|---------------------|------------------|----------------|
| Sponge / Nylon<br>Frankfurt<br>Abrasive | 120#,150#,180#,240# | 36               | 6              |