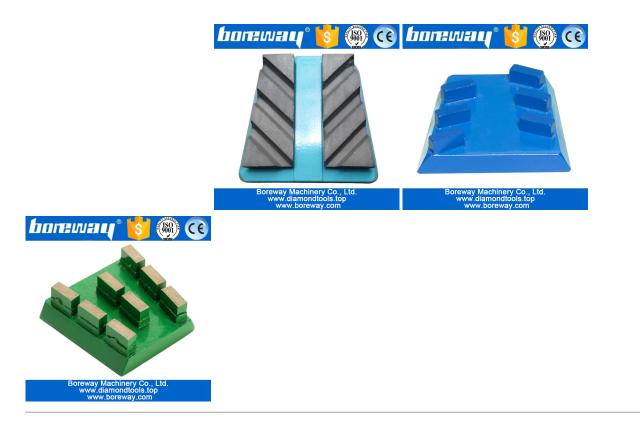

#### **Diamond Frankfurt Abrasive:**

Applicable in continuous production line or single head machine instead of normal abrasive tools.

| Description                      | Grit                       | Туре | Remark                                        |
|----------------------------------|----------------------------|------|-----------------------------------------------|
| Diamond<br>Frankfurt<br>Abrasive | 40#,60#,80#,120#,150#,180# | A,B  | Applicable for marble<br>and artificial panel |