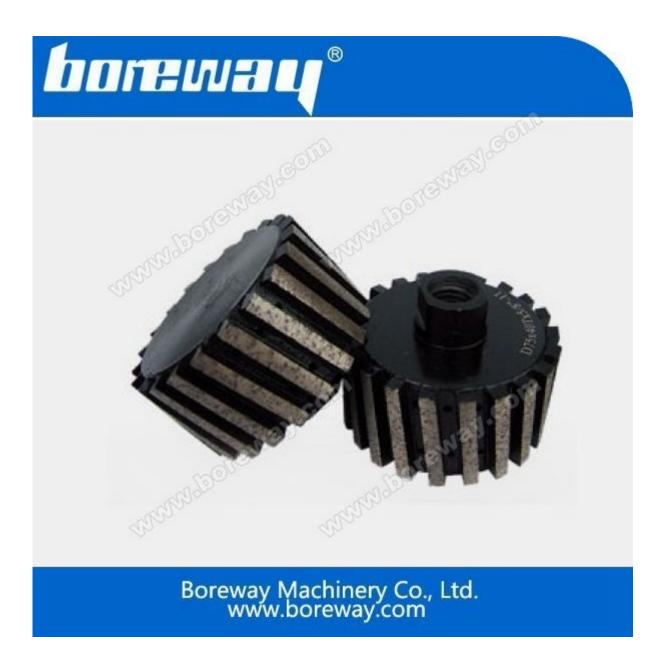

## Related Pictures

The following is a zero tolerance wheel several common forms:

Segmented Zero Tolerance Grinding Wheel

Continuous Zero Tolerance Grinding Wheel

Resin Filled Zero Tolerance Grinding Wheel