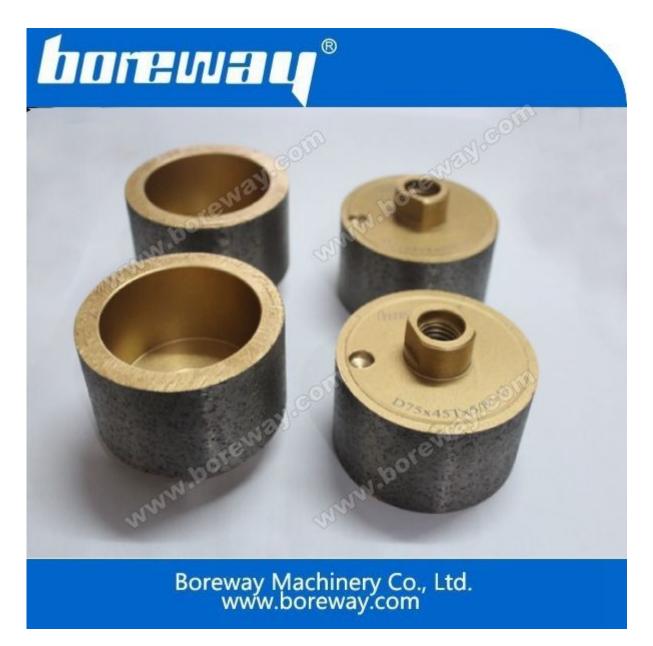

## Related Pictures

The following is a zero tolerance wheel several common forms:

Segmented Zero Tolerance Grinding Wheel

Continuous Zero Tolerance Grinding Wheel

Resin Filled Zero Tolerance Grinding Wheel