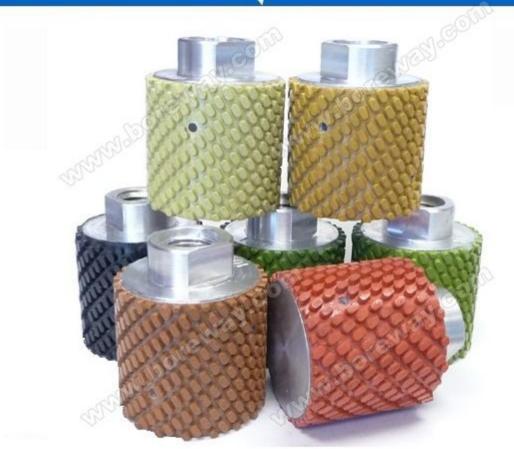

## Related Pictures

The following is a zero tolerance wheel several common forms:

Segmented Zero Tolerance Grinding Wheel

Continuous Zero Tolerance Grinding Wheel

Resin Filled Zero Tolerance Grinding Wheel