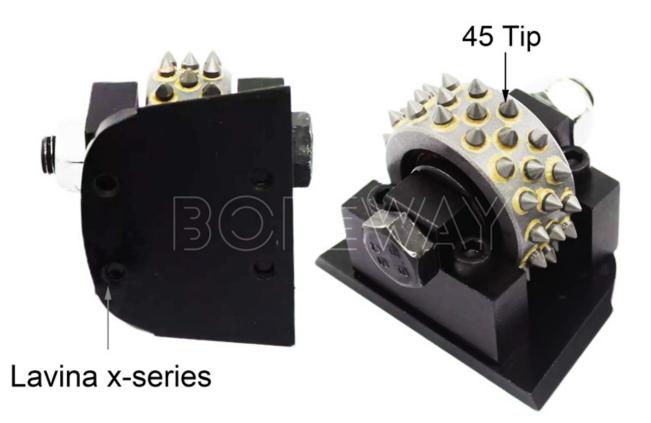

# **Product Description**

Lavina **x-series bush hammer roller** is designed to be used on Lavina floor grinders, which can make a variety of bush hammer roller styles in line with Lavina machines, bush hammer block with 45 teeth for Bush hammering the stone floors and concrete floors.

The high-quality hard cutter head is used to make grinding wheel. The structure of grinding wheel is simple and durable, and the service life is prolonged. One Ravina grinding block corresponds to one grinding wheel. There are 45 tooth cutter heads on the grinding wheel.

#### Lavina X-Series Bush Hammer Roller With 45 Point Type Carbide Alloy Tip