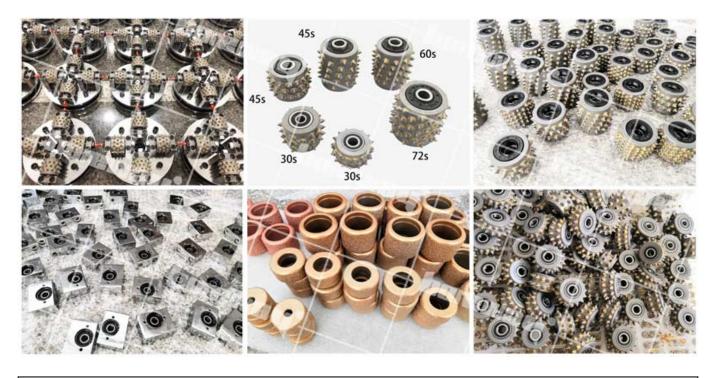

# **3.Do you provide many kinds of bush hammer tool?**

We provide 30s, 45s, 60s and other various bush hammer wheels, as well as multi-brand floor lychee surface grinding blocks and grinding discs.