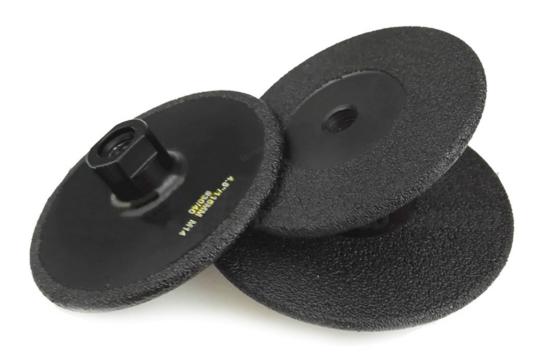

#### **Pictures:**

Vacuum Brazed diamond grinding cup wheel for all Stone and Construction Material grinding discs