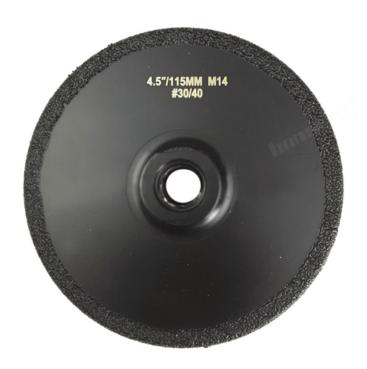

8* / M14 / 5/8" -11 | Diamond    |
| 6" /ø150     | 2.0-5.0       | 30/40#        | 7/8*-5/8* / M14 / 5/8" -11 | Diamond    |
| 4" /ø105     | 2.0-5.0       | 30/40#        | 7/8*-5/8* / M14 / 5/8" -11 | Hard Metal |
| 4.5" /ø115   | 2.0-5.0       | 30/40#        | 7/8*-5/8* / M14 / 5/8" -11 | Hard Metal |
| 5" /ø125     | 2.0-5.0       | 30/40#        | 7/8*-5/8* / M14 / 5/8" -11 | Hard Metal |
| 6" /ø150     | 2.0-5.0       | 30/40#        | 7/8*-5/8* / M14 / 5/8" -11 | Hard Metal |

Other specifications available upon request.

#### **Pictures:**

Vacuum Brazed diamond grinding cup wheel for all Stone and Construction Material grinding discs







### 105MM/4"



M14 Thread Vacuum Brazed Diamond Grinding & Cutting Wheel





M14 Thread Vacuum Brazed Diamond Grinding & Cutting Wheel





M14 Thread Vacuum Brazed Diamond Grinding & Cutting Wheel



### 115MM/4.5"



M14 Thread Vacuum Brazed Diamond Grinding & Cutting Wheel

# 125MM/5"



M14 Thread Vacuum Brazed Diamond Grinding & Cutting Wheel







Vacuum Brazed Diamond Grinding Wheel

Boreway Machinery Co., Ltd. www.diamondtools.top www.boreway.com

More Related Turbo Grinding Wheel, Pls click here: Diamond Grinding Cup Whee

### Packing & Delivery:

- 1. Tools packing in carton cases;
- 2. When tools are in large quantities, they are packing in wooden cases.

## -DELIVERY-

Less than 45kg, generally delivery by express(Door to Door).













By Air / Sea for batch goods, Airport / Port receiving.









### Contact Us:

Fujian Nanan Boreway Machinery Co.,Ltd.

Address: Huahui Center 605, Shuitou Town, Quanzhou