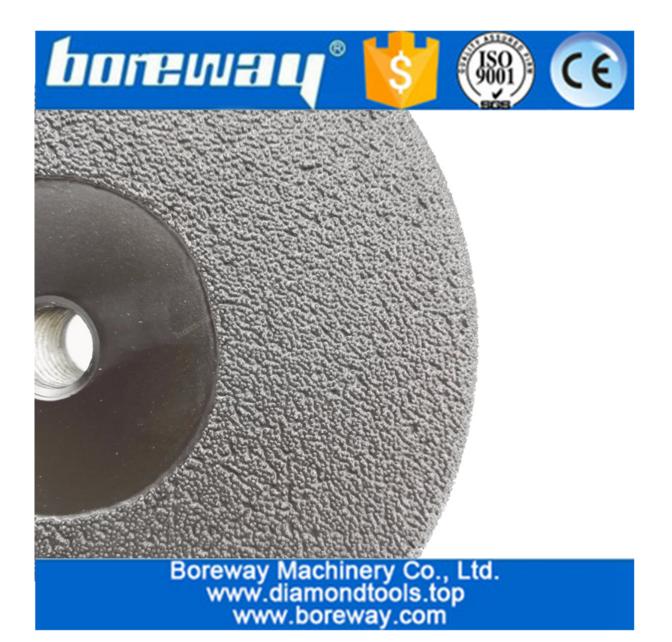

#### **Pictures:**

Vacuum Brazed diamond grinding cup wheel for all Stone and Construction Material grinding discs

### 115MM/4.5"

M14 Thread Vacuum Brazed Diamond Grinding & Cutting Wheel