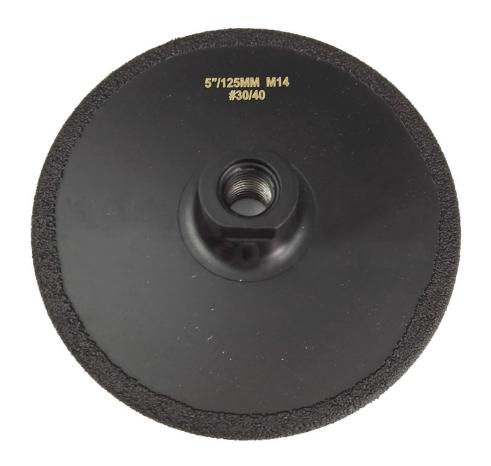

#### **Pictures:**

Vacuum Brazed diamond grinding cup wheel for all Stone and Construction Material grinding discs

# 125MM/5"

M14 Thread Vacuum Brazed Diamond Grinding & Cutting Wheel

Vacuum Brazed Diamond Grinding Wheel

Boreway Machinery Co., Ltd. www.diamondtools.top www.boreway.com

More Related Turbo Grinding Wheel, Pls click here: Diamond Grinding Cup Whee