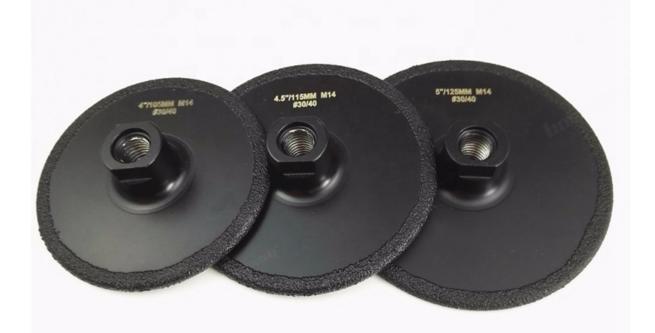

#### **Pictures:**

Vacuum Brazed diamond grinding cup wheel for all Stone and Construction Material grinding discs

### 105MM/4"

M14 Thread Vacuum Brazed Diamond Grinding & Cutting Wheel

M14 Thread Vacuum Brazed Diamond Grinding & Cutting Wheel

M14 Thread Vacuum Brazed Diamond Grinding & Cutting Wheel

### 115MM/4.5"

M14 Thread Vacuum Brazed Diamond Grinding & Cutting Wheel

# 125MM/5"

M14 Thread Vacuum Brazed Diamond Grinding & Cutting Wheel

Vacuum Brazed Diamond Grinding Wheel

Boreway Machinery Co., Ltd. www.diamondtools.top www.boreway.com

More Related Turbo Grinding Wheel, Pls click here: Diamond Grinding Cup Whee