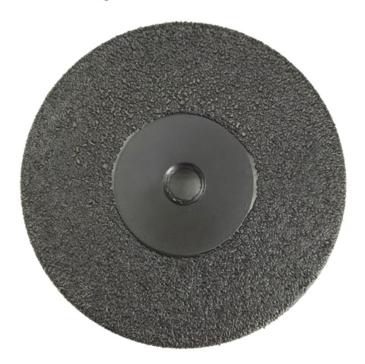

#### **Pictures:**

Vacuum Brazed diamond grinding cup wheel for all Stone and Construction Material grinding discs

### 105MM/4"

M14 Thread Vacuum Brazed Diamond Grinding & Cutting Wheel

M14 Thread Vacuum Brazed Diamond Grinding & Cutting Wheel

M14 Thread Vacuum Brazed Diamond Grinding & Cutting Wheel