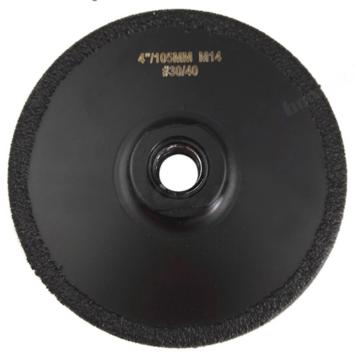

### 105MM/4"

M14 Thread Vacuum Brazed Diamond Grinding & Cutting Wheel

M14 Thread Vacuum Brazed Diamond Grinding & Cutting Wheel

M14 Thread Vacuum Brazed Diamond Grinding & Cutting Wheel