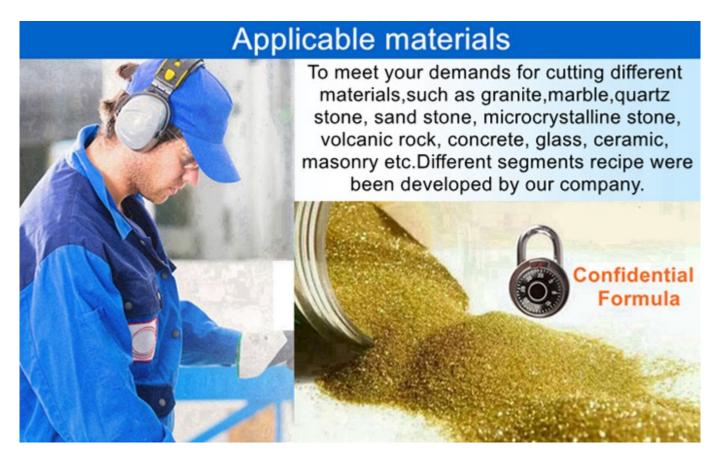

## **Applications:**

<u>Diamond Segments For Cutting Marble</u>,400mm Wet Cutting Marble Slab Cutting Diamond Segment for Edge Cutting, Diamond segment for slab edge cutting of marble, limestone, slate, various soft stone without quartz.