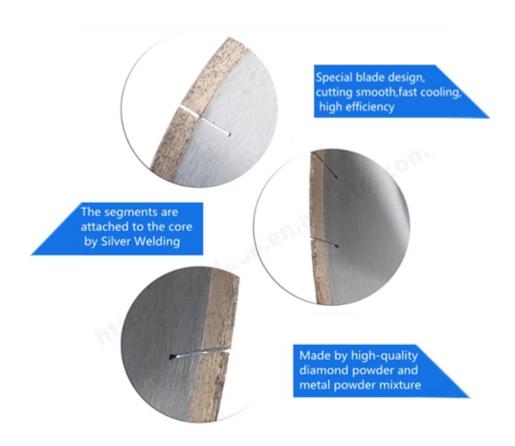

#### **Product Details:**

## **Cutting Effect:**

#### **Descriptions:**

**Stone Cutting Segment Wholesales**,400mm Wet Cutting Marble Slab Cutting Diamond Segment for Edge Cutting:

Our **Marble Slab Cutting Diamond Segment** are made by high-quality diamond powder and metal powder mixture, produced by pressing and sintering, diamond powder and metal powder combine closely, the quality is higher and the effect is better.