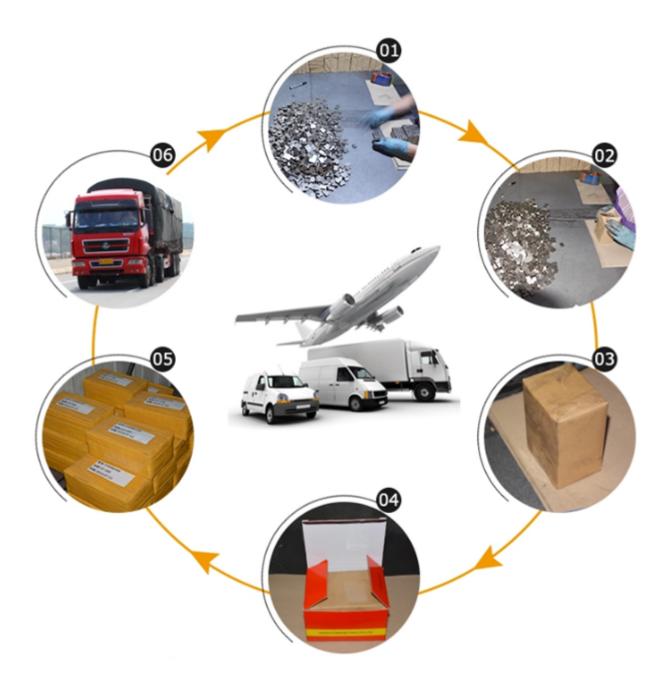

our products have been strictly tested before access to market. Other specifications can be customized according to requirements.

## For More Products Please Click: Continuous Rim Diamond Cutting Blades

#### **Product Details:**

#### 400mm Wet Cutting Marble Slab Cutting Diamond Segment for Edge Cutting:



## **Applications:**

<u>Diamond Segments For Cutting Marble</u>,400mm Wet Cutting Marble Slab Cutting Diamond Segment for Edge Cutting, Diamond segment for slab edge cutting of marble, limestone, slate, various soft stone without quartz.







## **Cutting Effect:**



## **Advantages:**

- 1.Ideal edge trimming quality best .
- 2.Excellent comprehensive cutting performance.
- 3. High cutting efficiency, meanwhile, it has a long lifespan.

## **About us:**



Packing & Delivery:



#### **Our service:**

- 1. Low order quantity: It can meet the test order you need.
- 2. Fast delivery: We get great discounts from freight forwarders.
- 3. OEM Acceptable: We can produce according to your samples or drawings.
- 4. Good quality: We have a strict quality control system. Has a good reputation in the market.
- 5. Good service: We regard our customers as God with a high degree of professionalism and enthusiasm.

#### **FAQ:**

#### 1. If we want to buy diamond segment, how could we know the quality?

You can buy diamond segment with a small quantity first, test the quality and our service, it will be much better for our long term cooperation. For small quantity, you don't need to take risk in case the quality doesn't fit your market.

# **2.** What could we do if we find yo