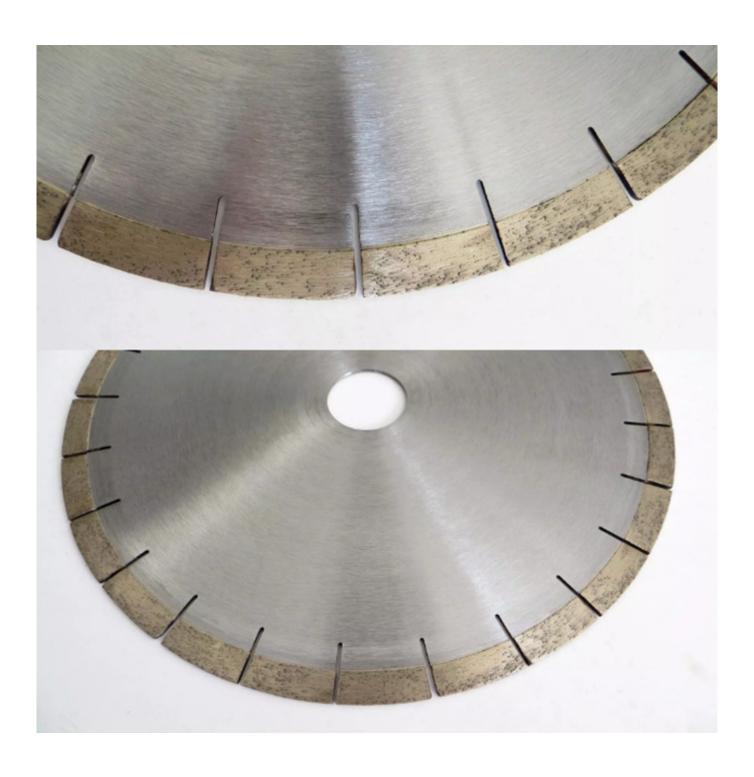

## **Specifications:**

We are instrumental in providing to our valuable customers excellent quality

Marble Slab Cutting Diamond Segment which are available with following specification:

| 300-600mm Marble Edge Cutting Segment |     |              |           |        |             |
|---------------------------------------|-----|--------------|-----------|--------|-------------|
| Diameter                              |     | Segment Size |           |        | No.of Teeth |
| Inch                                  | MM  | Length       | Thickness | Height | Number      |
| 12                                    | 300 | 40           | 3.0       | 8/10   | 21          |
| 14                                    | 350 | 40           | 3.2       | 8/10   | 25          |
| 16                                    | 400 | 40           | 3.6       | 8/10   | 28          |
| 18                                    | 450 | 40           | 4.0       | 8/10   | 32          |
| 20                                    | 500 | 40           | 4.2       | 8/10   | 36          |
| 24                                    | 600 | 40           | 4.6       | 8/10   | 42          |

Besides 400mm Wet Cutting **Marble Slab Cutting Diamond Segment** for Edge Cutting, All of our products have been strictly tested before access to market. Other specifications can be customized according to requirements.