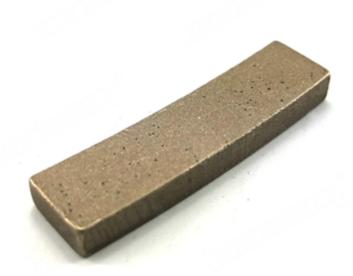

#### **Descriptions:**

**Stone Cutting Segment Wholesales**,400mm Wet Cutting Marble Slab Cutting Diamond Segment for Edge Cutting:

Our **Marble Slab Cutting Diamond Segment** are made by high-quality diamond powder and metal powder mixture, produced by pressing and sintering, diamond powder and metal powder combine closely, the quality is higher and the effect is better.

Fan-shaped **Marble Slab Cutting Diamond Segment**, the cutting side length is longer than the bottom, the cutting effect is good, and there is no edge collapse.

Such diamond segment are highest ratio of performance to price!

#### 400mm Wet Cutting Marble Slab Cutting Diamond Segment for Edge Cutting: