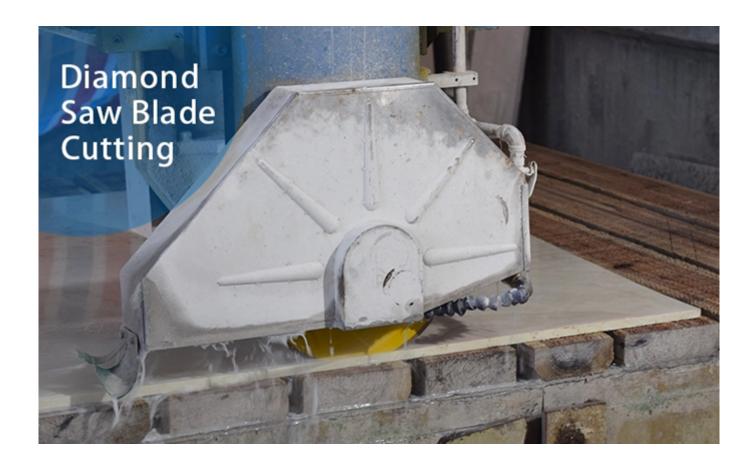

0 | 40           | 4.2       | 8/10   | 36          |
| 24                                    | 600 | 40           | 4.6       | 8/10   | 42          |

Besides 400mm Wet Cutting **Marble Slab Cutting Diamond Segment** for Edge Cutting, All of our products have been strictly tested before access to market. Other specifications can be customized according to requirements.

## For More Products Please Click: Continuous Rim Diamond Cutting Blades

#### **Product Details:**

#### 400mm Wet Cutting Marble Slab Cutting Diamond Segment for Edge Cutting:



## **Applications:**

<u>Diamond Segments For Cutting Marble</u>,400mm Wet Cutting Marble Slab Cutting Diamond Segment for Edge Cutting, Diamond segment for slab edge cutting of marble, limestone, slate, various soft stone without quartz.







## **Cutting Effect:**



## **Advantages:**

- 1.Ideal edge trimming quality best .
- 2.Excellent comprehensive cutting performance.
- 3. High cutting efficiency, meanwhile, it has a long lifespan.

## **About us:**



Packing & Delivery:



#### **Our service:**

- 1. Low order quantity: It can meet the test order you need.
- 2. Fast delivery: We get great discounts from freight forwarders.
- 3. OEM Acceptable: We can produce according to your samples or drawings.
- 4. Good quality: We have a strict quality control system. Has a good reputation in the market.
- 5. Good service: We regard our customers as God with a high degree of professionalism and enthusiasm.

#### **FAQ:**

#### 1. If we want to buy diamond segment, how could we know the quality?

You can buy diamond segment with a