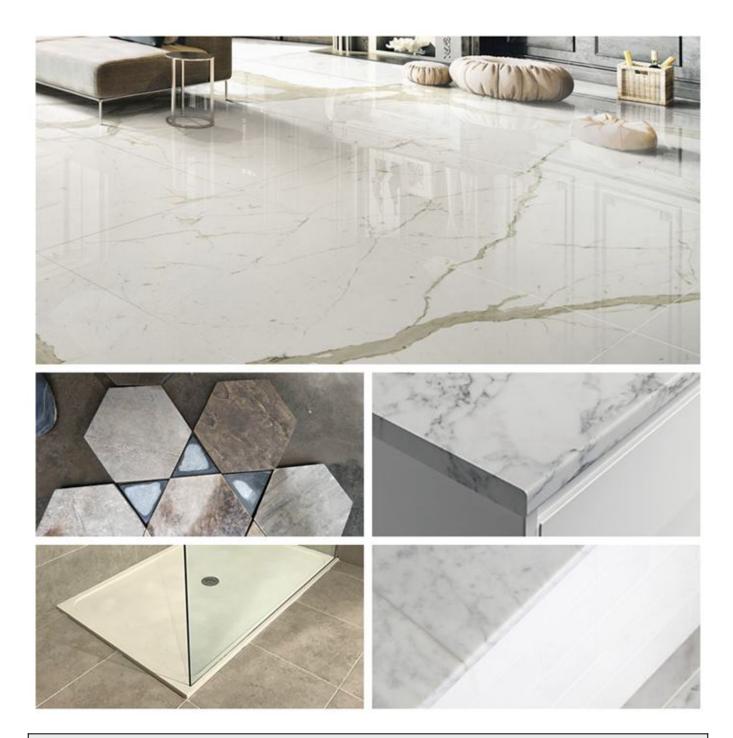

## **Applications:**

<u>Diamond Segments For Cutting Marble</u>,400mm Wet Cutting Marble Slab Cutting Diamond Segment for Edge Cutting, Diamond segment for slab edge cutting of marble, limestone, slate, various soft stone without quartz.