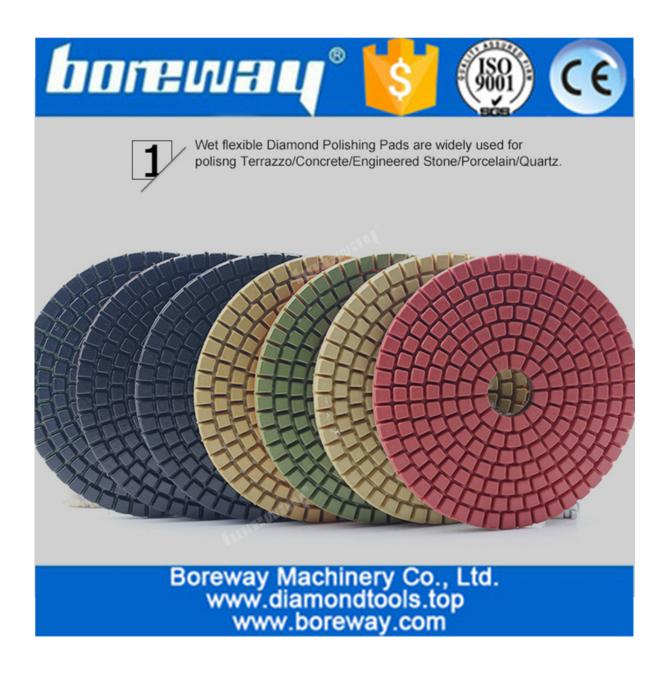

#### Feature:

- 1. Wet polishing;
- 2. Flexible and smooth polishing;
- 3. Fast polishing without scrach.
- 4. Wet flexible Diamond Polishing Pads are widely used for polishing Terrazzo Concrete Engineered Stone, Porcelain, Quartz.