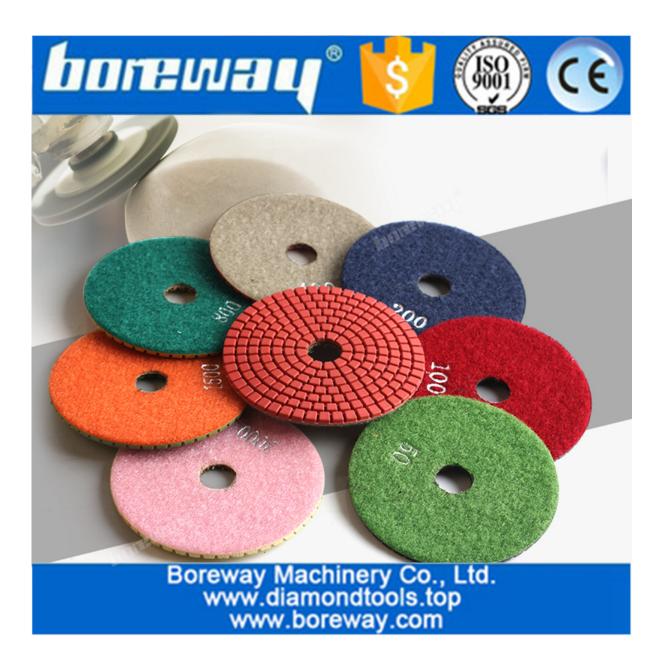

#### Picture:

4 inch 100mm 7pcs diamond wet polishing pads for granite and marble.

If you want to know more Resin Bond Diamond Polishing Pads, please click here **Diamon** <u>d Polishing Pads</u>