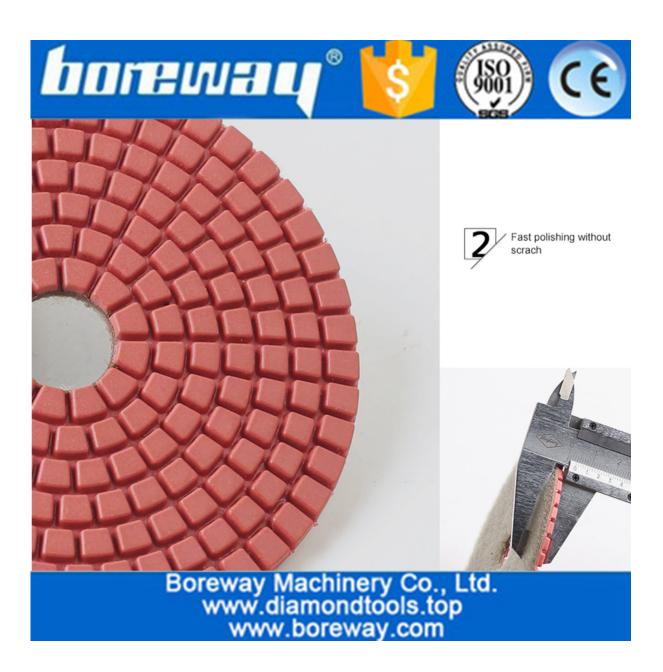

#### Feature:

- 1. Wet polishing;
- 2. Flexible and smooth polishing;
- 3. Fast polishing without scrach.
- 4. Wet flexible Diamond Polishing Pads are widely used for polishing Terrazzo Concrete Engineered Stone, Porcelain, Quartz.