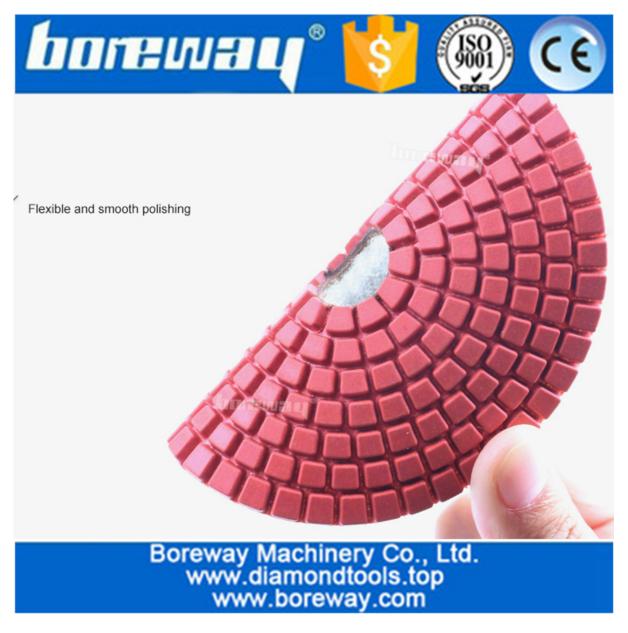

#### Feature:

- 1. Wet polishing;
- 2. Flexible and smooth polishing;
- 3. Fast polishing without scrach.
- 4. Wet flexible Diamond Polishing Pads are widely used for polishing Terrazzo Concrete Engineered Stone, Porcelain, Quartz.