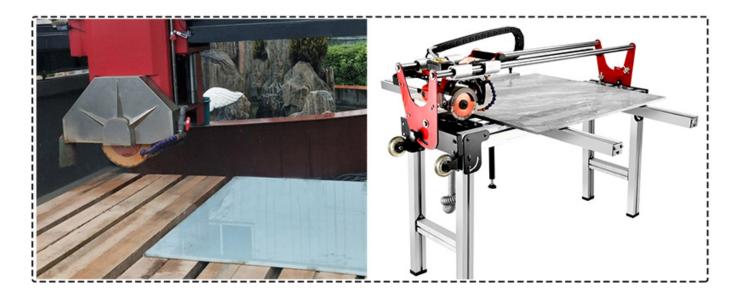

# **Product show**

## Wet Cutting Diamond Andesite Segment Cutting Tip For Desktop Cutting Machine

# **Application:**

For bridge cutting machine, desktop cutting machine.

Diamond segment cutting tip high frequency welding on 600mmsaw blade