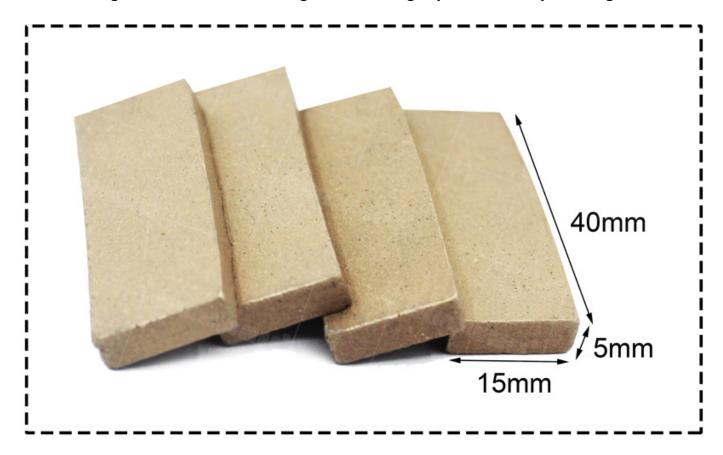

## **Product Description**

40x5.0x15mm Diamond segment cutting tip is widely used for cutting andesite rock material, with the advantages of good sharpness, excellent performance, high work efficiency, and long service life.

## **Product Specification:**

The Following Are Normal Specifications **Diamond Segment Cutting Tip:** 

| Blade<br>Diameter  | Segment Size<br>(LxWxH) | Segment<br>Shape | Use     | Machine                                                   |
|--------------------|-------------------------|------------------|---------|-----------------------------------------------------------|
| 600mm<br>(24 Inch) | 40X4.2x15mm             | Fan Shape        | Wet Use | For Bridge Cutting<br>Machine,<br>Desktop Cutting Machine |

Customized segment size and numbers will be suggesting can supply different specifications and diameters as per customer's requirement

| Blade<br>Diameter | Segment Size<br>(LxWxH) | Application |
|-------------------|-------------------------|-------------|
| 400mm             | 40x3.5x15mm             | Andesite    |
| 400mm             | 40x3.6x15mm             | Andesite    |
| 500mm             | 40x4.2x15mm             | Andesite    |
| 500mm             | 40x4.5x15mm             | Andesite    |
| 600mm             | 40x5.0x15mm             | Andesite    |