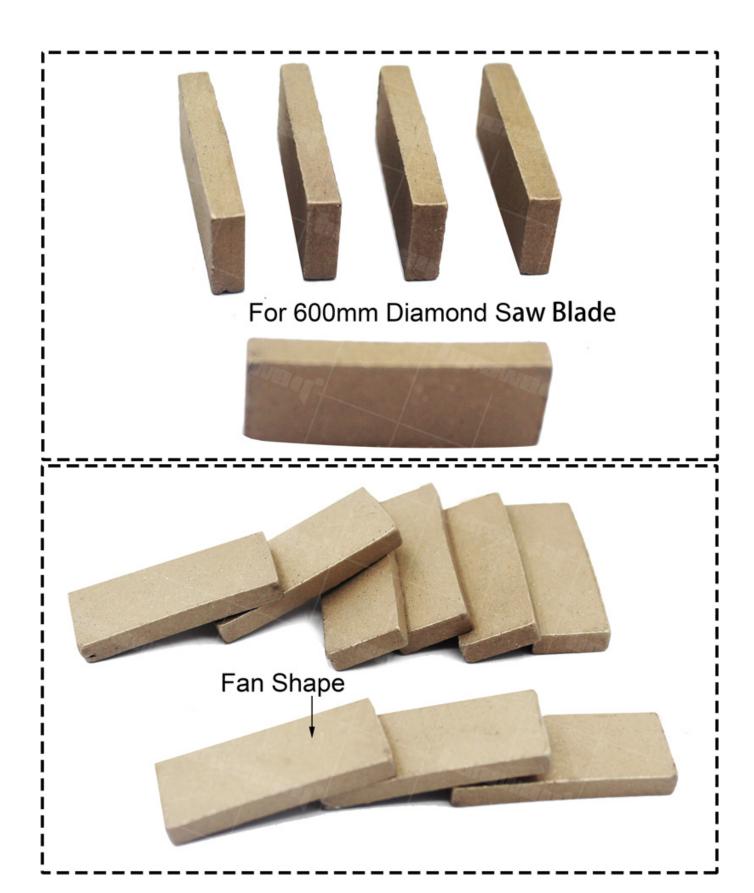

## **Product Specification:**

The Following Are Normal Specifications **Diamond Segment Cutting Tip:** 

| Blade<br>Diameter  | Segment Size<br>(LxWxH) | Segment<br>Shape | Use     | Machine                                                   |
|--------------------|-------------------------|------------------|---------|-----------------------------------------------------------|
| 600mm<br>(24 Inch) | 40X4.2x15mm             | Fan Shape        | Wet Use | For Bridge Cutting<br>Machine,<br>Desktop Cutting Machine |

# **Application:**

For bridge cutting machine, desktop cutting machine.

Diamond segment cutting tip high frequency welding on 600mmsaw blade