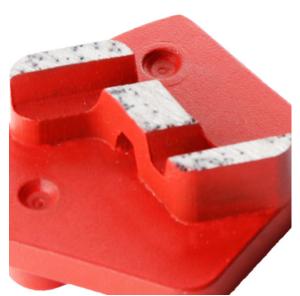

# description:

Werkmaster Diamond Disc Grinding Diamond Grinding Shoe z Segment Pad For Terrazzo Concrete Floor

**Werkmaster Diamond Metal Bond Grinding Pad** are the best solution for large areas of thin coating removal, leveling and smoothing high spots in concrete, and work very well for concrete cleaning. Their segments are designed for aggressive grinding of concrete to make short work of your larger projects.

### **Specifications:**

Following are the general specifications **Werkmaster Diamond Metal Bond Grinding**Pad:

| Name:         | Werkmaster Diamond Metal Bond Grinding Pad |
|---------------|--------------------------------------------|
| Segment No.:  | 1T                                         |
| Shape:        | Werkmaster                                 |
| Segment Size: | 10mm,12mm                                  |
| Segment Type: | Z Shape Segment                            |
| Supplier:     | Factory/Manufacturer                       |
| Material:     | Diamond Segments + Werkmaster Metal Blank  |
| Usage:        | For Concrete and Terrazzo Floor Grinding   |

#### **Product Details:**

Werkmaster Diamond Metal Bond Grinding Pad With Z Segment

If you are interested in our products, you can click on me.