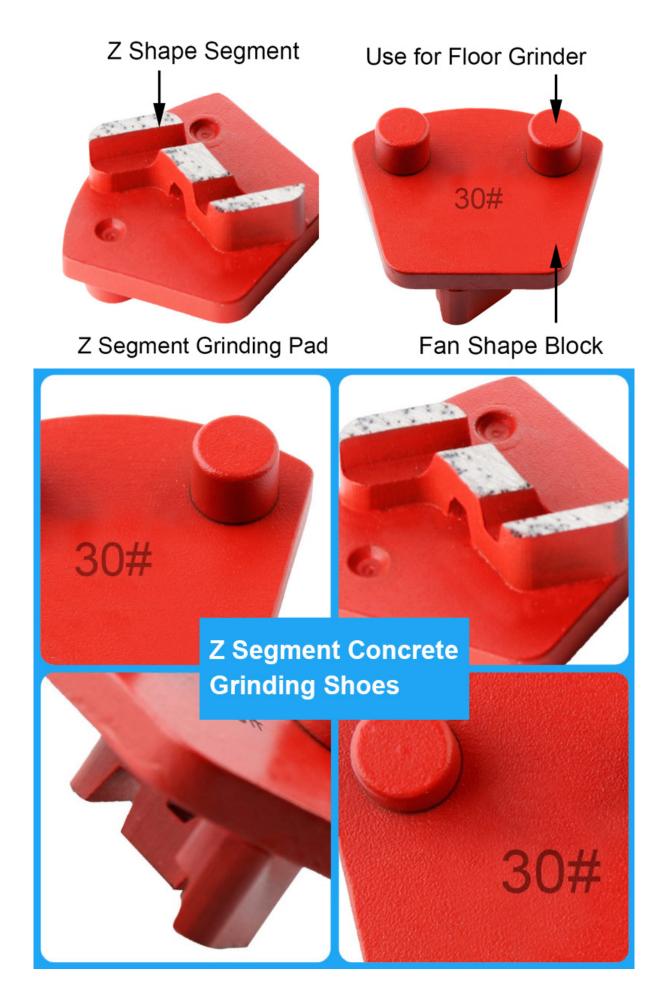

# description:

Werkmaster Diamond Disc Grinding Diamond Grinding Shoe z Segment Pad For Terrazzo Concrete Floor

**Werkmaster Diamond Metal Bond Grinding Pad** are the best solution for large areas of thin coating removal, leveling and smoothing high spots in concrete, and work very well for concrete cleaning. Their segments are designed for aggressive grinding of concrete to make short work of your larger projects.

### **Specifications:**

Following are the general specifications **Werkmaster Diamond Metal Bond Grinding**Pad:

| Name:         | Werkmaster Diamond Metal Bond Grinding Pad |
|---------------|--------------------------------------------|
| Segment No.:  | 1T                                         |
| Shape:        | Werkmaster                                 |
| Segment Size: | 10mm,12mm                                  |
| Segment Type: | Z Shape Segment                            |
| Supplier:     | Factory/Manufacturer                       |
| Material:     | Diamond Segments + Werkmaster Metal Blank  |
| Usage:        | For Concrete and Terrazzo Floor Grinding   |

Grit:6#, 16/18#, 20/25#, 30/40#, 50/60#, 70/80#, 80/100#,120/150#, 200/220#,325/400#

Two Types of Werkmaster Two Pins Redi Lock Blanks

Two Types of Werkmaster Two Pins Redi Lock Blank, Perfect Fit in Werkmaster Concrete Grinding Machine.

Type One: Trapezoid Shape Werkmaster Two Pins Redi Lock Blank

Type Two: Fan-shape Werkmaster Two Pins Redi Lock Blank

Wermaster Two Pins Trapezoid Shape Blank

Wermaster Two Pins Fan Shape Blank