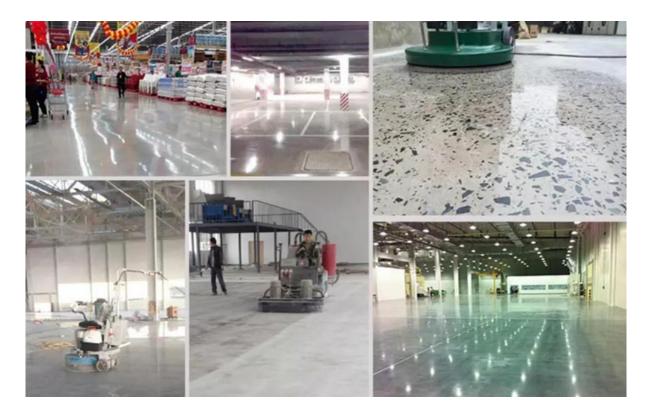

# description:

Werkmaster Diamond Disc Grinding Diamond Grinding Shoe z Segment Pad For Terrazzo Concrete Floor

**Werkmaster Diamond Metal Bond Grinding Pad** are the best solution for large areas of thin coating removal, leveling and smoothing high spots in concrete, and work very well for concrete cleaning. Their segments are designed for aggressive grinding of concrete to make short work of your larger projects.

## **Application:**

Applications: **Werkmaster Diamond Metal Bond Grinding Pad** suitable for various concrete floors.suitable for general (concrete,stone) grinding use while mostly they are used for paint, glue, epoxy removal and floor coating, high quality and high efficiency, long lifespan.

Coarse grit: Could be used for un-even concrete floors , rough grinding preparation on floor or old floor renovation.

**Werkmaster Diamond Metal Bond Grinding Pad** could be used for all kinds of concrete and terrazzo floors , grinding preparation on floor or old floor renovation.