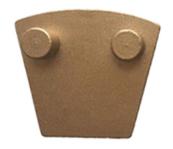

Grit:6#, 16/18#, 20/25#, 30/40#, 50/60#, 70/80#, 80/100#,120/150#, 200/220#,325/400#

Two Types of Werkmaster Two Pins Redi Lock Blanks

Two Types of Werkmaster Two Pins Redi Lock Blank, Perfect Fit in Werkmaster Concrete Grinding Machine.

Type One: Trapezoid Shape Werkmaster Two Pins Redi Lock Blank

Type Two: Fan-shape Werkmaster Two Pins Redi Lock Blank

Wermaster Two Pins Trapezoid Shape Blank

Wermaster Two Pins Fan Shape Blank