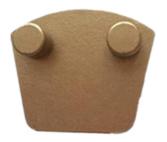

Grit:6#, 16/18#, 20/25#, 30/40#, 50/60#, 70/80#, 80/100#,120/150#, 200/220#,325/400#

Two Types of Werkmaster Two Pins Redi Lock Blanks

Two Types of Werkmaster Two Pins Redi Lock Blank, Perfect Fit in Werkmaster Concrete Grinding Machine.

Type One: Trapezoid Shape Werkmaster Two Pins Redi Lock Blank

Type Two: Fan-shape Werkmaster Two Pins Redi Lock Blank

Wermaster Two Pins Trapezoid Shape Blank

Wermaster Two Pins Fan Shape Blank