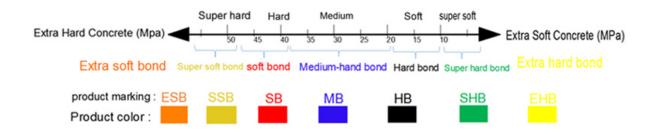

Tips: Diamond Bond Choice

Soft Bond - For hard concrete, between 4000 and 5500 psi. The bond must be softened to expose the diamond crystals to grind the hard surface. Hardened concrete consists of hardened granite, quartz, river stone, flint.

Medium bonds - for medium concrete, between 2500 and 4000 psi - are the suggested, most popular and most common bonds used in most cases. For use on common pit gravel and / or medium river stones, traprock, crushed gravel floors. Soft and hard bonds are usually reserved for extreme (unusual) cases.

Hard Bond - For soft concrete, typically below 2500 psi. Bonds have rigid metals in their matrix that withstand friction, so diamond crystals are not kicked-out before the surface has a chance to work. Soft concrete consists of limestone, sandstone, dolomite, soft shell.

We also offer super soft bonds at 5500 psi for additional hard concrete. And super hard bonds for extra soft concrete.