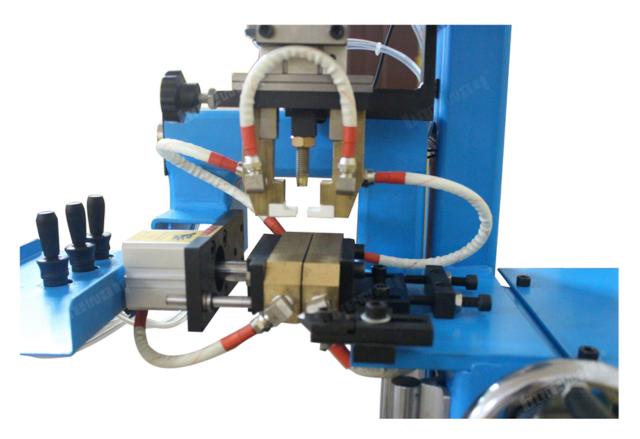

#### **Picture:**

Welding Frame Rack Machine for Weld Diamond Segment or 250mm - 800mm Circular Blade

High frequency machine