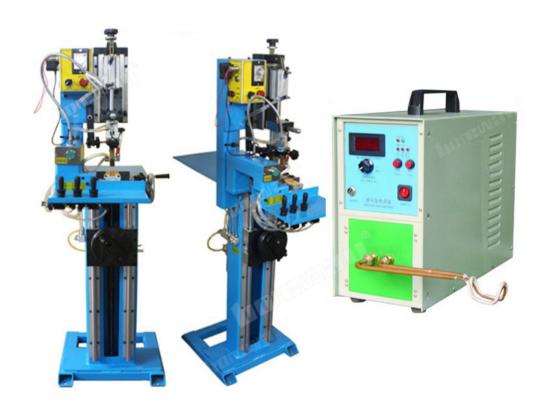

#### **Picture:**

Welding Frame Rack Machine for Weld Diamond Segment or 250mm - 800mm Circular Blade

High frequency machine