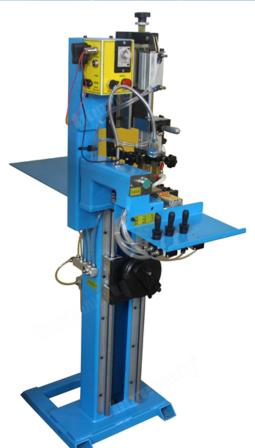

#### Introduction:

Welding Frame Rack Machine for Weld Diamond Segment or 250mm - 800mm Circular Blade, it can be welded 1300mm saw blade after being boosted 500mm high. Compared with similar welding machine with a high level of automation, positioning accuracy, stability, and long service life. This series of products using user-friendly design, general workers can operate on the machine.

#### Feature:

- 1.Welding diameter range: 240 ~ 900 mm.
- 2.Cylinder clamping saw blade base to ensure welding accuracy.
- 3. Small size, light weight, simple operation, general training can be operated simply.

#### **Picture:**

Welding Frame Rack Machine for Weld Diamond Segment or 250mm - 800mm Circular Blade

High frequency machine