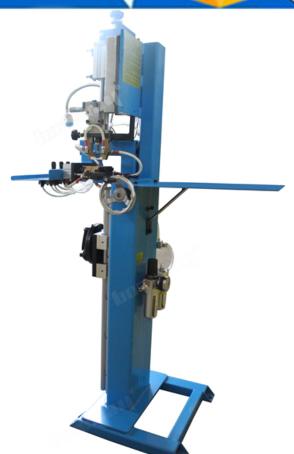

#### Introduction:

Welding Frame Rack Machine for Weld Diamond Segment or 250mm - 800mm Circular Blade, it can be welded 1300mm saw blade after being boosted 500mm high. Compared with similar welding machine with a high level of automation, positioning accuracy, stability, and long service life. This series of products using user-friendly design, general workers can operate on the machine.

#### Feature:

- 1.Welding diameter range: 240 ~ 900 mm.
- 2.Cylinder clamping saw blade base to ensure welding accuracy.
- 3. Small size, light weight, simple operation, general training can be operated simply.

#### **Picture:**

Welding Frame Rack Machine for Weld Diamond Segment or 250mm - 800mm Circular Blade

High frequency machine