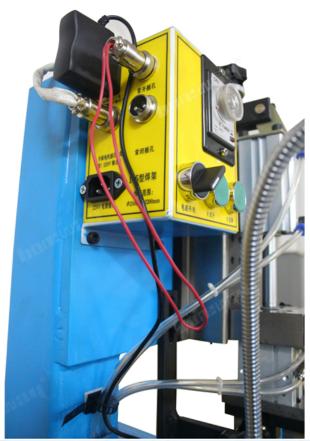

#### **Picture:**

Welding Frame Rack Machine for Weld Diamond Segment or 250mm - 800mm Circular Blade

High frequency machine