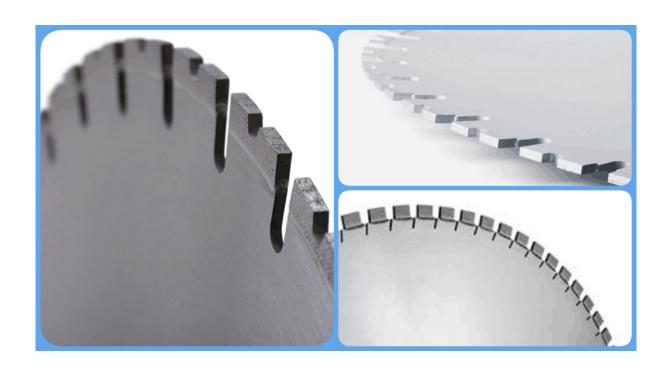

#### Feature:

- 1. Universal wet cutting blade.
- 2. U-shaped (sandwich) section can realize fast and smooth cutting.

Boreway Machinery Co., Ltd. www.boreway.com