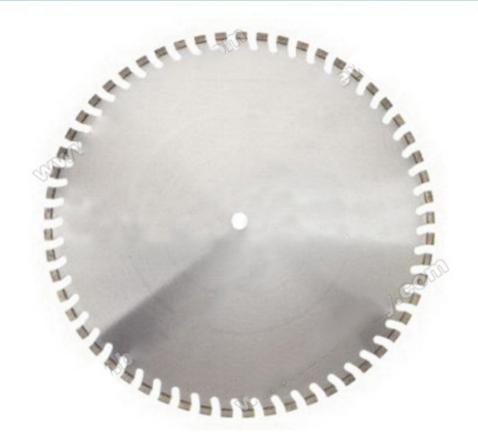

### **Description Introduction:**

<u>China wall cutting blade manufacturer</u> The diamond brazed wall saw blade used by Boreway wet method is of high quality and has high efficiency for cutting walls and concrete. The diamond brazed saw blade used for walls and concrete also has a long life.

Diamond Brazed Wall Saw Blade For slab cutting Suitable for bridge cutting machine, manual cutting machine Or desktop cutting machine. Better cutting speed and longer life than ordinary diamonds Cutting saw blade.

## **Application:**

Diamond Brazed Wall Saw Blade For slab cutting Suitable for bridge cutting machine, manual cutting machine Or desktop cutting machine.