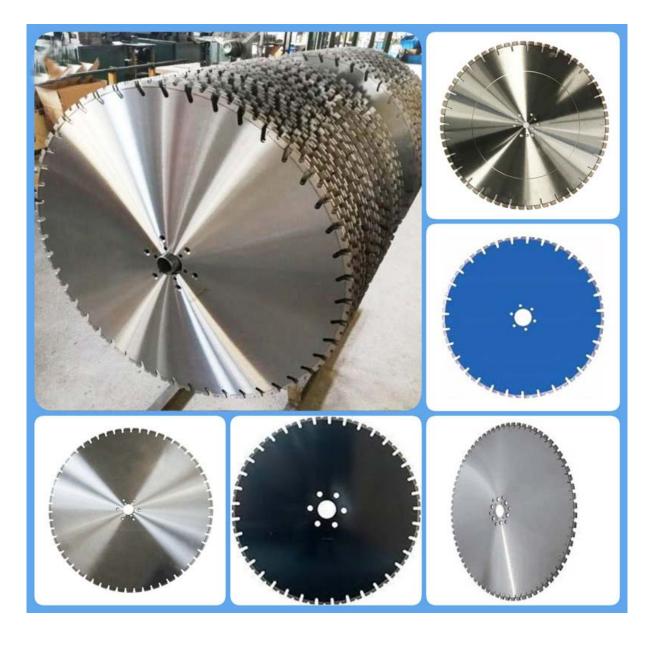

**Product Details:** 

### **Description Introduction:**

<u>China wall cutting blade manufacturer</u> The diamond brazed wall saw blade used by Boreway wet method is of high quality and has high efficiency for cutting walls and concrete. The diamond brazed saw blade used for walls and concrete also has a long life.

Diamond Brazed Wall Saw Blade For slab cutting Suitable for bridge cutting machine, manual cutting machine Or desktop cutting machine. Better cutting speed and longer life than ordinary diamonds Cutting saw blade.