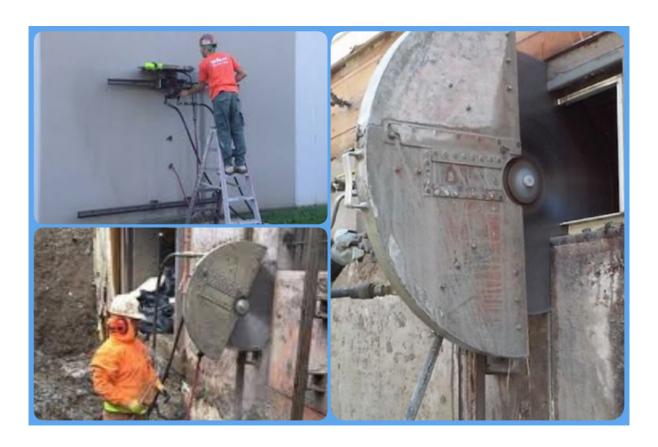

## **Application:**

Diamond Brazed Wall Saw Blade For slab cutting Suitable for bridge cutting machine, manual cutting machine Or desktop cutting machine.

Diamond Brazed Wall Saw Blade For slab cutting Suitable for bridge cutting machine, manual cutting machine Or desktop cutting machine. Better cutting speed and longer life than ordinary diamonds Cutting saw blade.