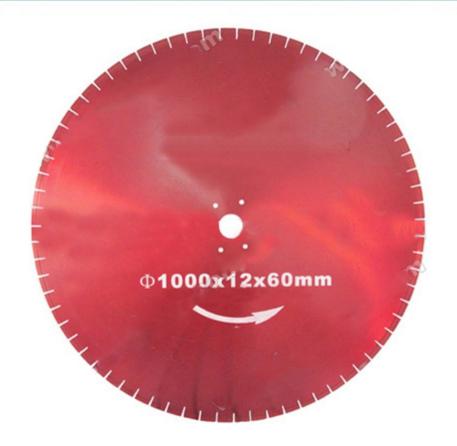

## **Specification:**

The following are diamond brazed wall saw blades:

| Numbering.     | Outer diameter  |      | Segment width |     | arbor | Duan Gao | Segment<br>number |
|----------------|-----------------|------|---------------|-----|-------|----------|-------------------|
|                | inch            | Mm   | inch          | Mm  | Mm    | Mm       | A                 |
| BB-W<br>180175 | 18 years<br>old | 457  | 0.175 inch    | 4.5 | 60    | 10       | twenty four       |
| BB-W<br>240175 | twenty<br>four  | 610  | 0.175 inch    | 4.5 | 60    | 10       | 34                |
| BB-W<br>260175 | 26              | 660  | 0.175 inch    | 4.5 | 60    | 10       | 36                |
| BB-W<br>300175 | 30              | 762  | 0.175 inch    | 4.5 | 60    | 10       | 40                |
| BB-W<br>320175 | 32              | 813  | 0.175 inch    | 4.5 | 60    | 10       | 42                |
| BB-W<br>360175 | 36              | 914  | 0.175 inch    | 4.5 | 60    | 10       | 50                |
| BB-W<br>400175 | 40              | 1016 | 0.175 inch    | 4.5 | 60    | 10       | 56                |
| BB-W<br>420175 | 42              | 1067 | 0.175 inch    | 4.5 | 60    | 10       | 58                |
| BB-W<br>480175 | 48              | 1219 | 0.175 inch    | 4.5 | 60    | 10       | 62                |