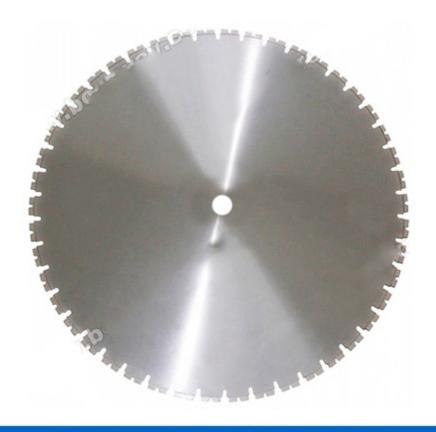

### **Description Introduction:**

<u>China wall cutting blade manufacturer</u> The diamond brazed wall saw blade used by Boreway wet method is of high quality and has high efficiency for cutting walls and concrete. The diamond brazed saw blade used for walls and concrete also has a long life.

Diamond Brazed Wall Saw Blade For slab cutting Suitable for bridge cutting machine, manual cutting machine Or desktop cutting machine. Better cutting speed and longer life than ordinary diamonds Cutting saw blade.

## **Application:**

Diamond Brazed Wall Saw Blade For slab cutting Suitable for bridge cutting machine, manual cutting machine Or desktop cutting machine.