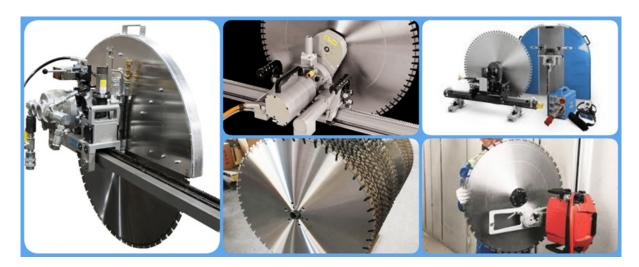

## **Application:**

Diamond Brazed Wall Saw Blade For slab cutting Suitable for bridge cutting machine, manual cutting machine Or desktop cutting machine.

Diamond Brazed Wall Saw Blade For slab cutting Suitable for bridge cutting machine, manual cutting machine Or desktop cutting machine. Better cutting speed and longer life than ordinary diamonds Cutting saw blade.