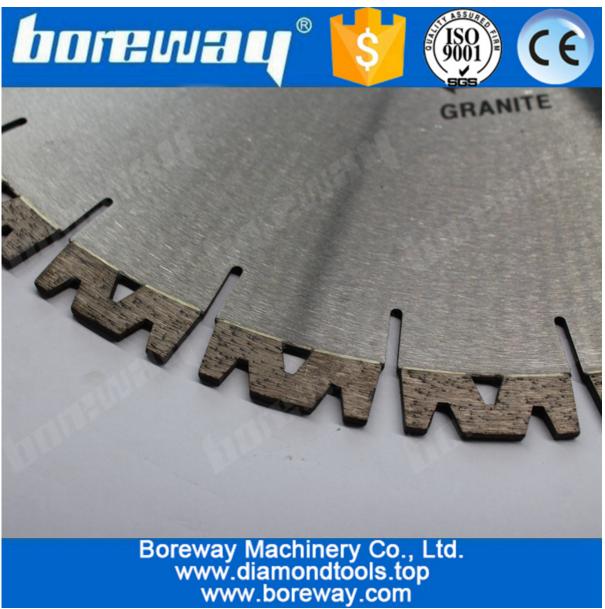

# Introduction:

1.W Shape Segment Diamond Blade Wet Saw For Granite is suitable for bridge cutting machine, CNC cutting machine, table cutting machine and etc.

2. This kind diamond saw blade diameter is 300-1000mm, Inner hole is 50/60mm.

3. This diamond saw blade's segments are key hole type, BOREWAY can provide three quality (Premium, Standard, Economical) diamond segments, you can choose the right diamond segments as needed.

4. We can customized other size diamond segments for you, if you need, please contact us;

## **Features:**

- 1. Laser welding and high frequency welding saw blades is available
- 2. Wet use only, fast & easy cutting, long life[]
- 3. Very less or no chips, perfect performance

4. Other or special specification can be ordered by customers.

### **Images:**

If you want know more images, please contact us.