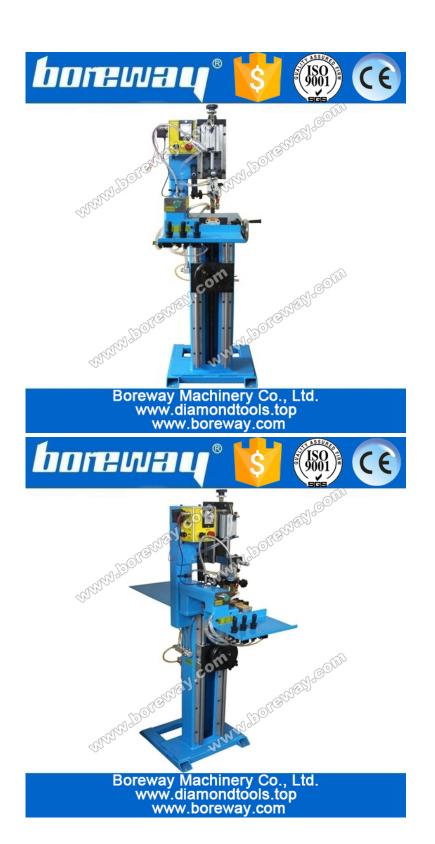

## **Pictures:**

The following shows are only part of diamond saw blade welding rack, if you want to know more details, please contact us.

BWM-HJ08 diamond circular saw blade welding rack ( Max welding range 1400mm )

BWM-HJ165 diamond circular saw blade welding rack ( Max welding range 2300mm )

Boreway Machinery Co., Ltd. www.diamondtools.top www.boreway.com

Note: This machine doesn't include high frequency Welding machine, air compressor and water pump.