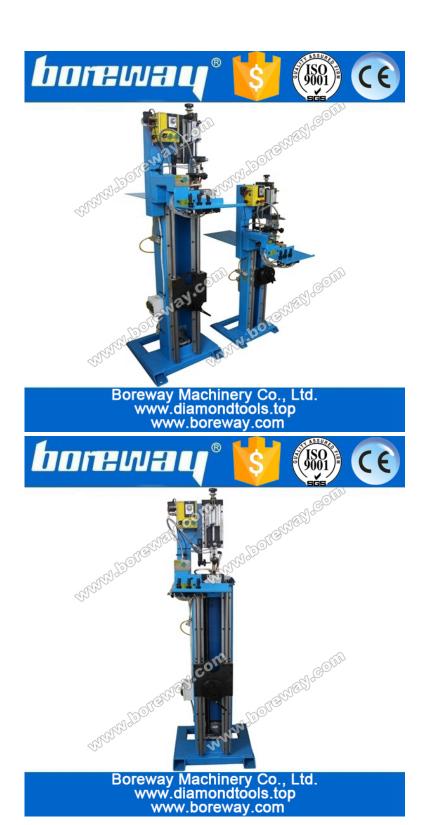

## **Pictures:**

The following shows are only part of diamond saw blade welding rack, if you want to know more details, please contact us.

BWM-HJ08 diamond circular saw blade welding rack ( Max welding range 1400mm )

BWM-HJ165 diamond circular saw blade welding rack ( Max welding range 2300mm )

Boreway Machinery Co., Ltd. www.diamondtools.top www.boreway.com

Note: This machine doesn't include high frequency Welding machine, air compressor and water pump.