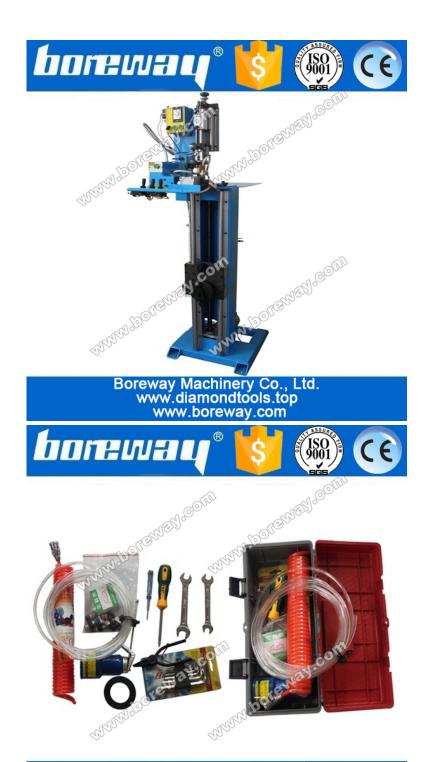

## **Pictures:**

The following shows are only part of diamond saw blade welding rack, if you want to know more details, please contact us.

BWM-HJ08 diamond circular saw blade welding rack ( Max welding range 1400mm )

BWM-HJ165 diamond circular saw blade welding rack ( Max welding range 2300mm )

Boreway Machinery Co., Ltd. www.diamondtools.top www.boreway.com

Note: This machine doesn't include high frequency Welding machine, air compressor and water pump.

## Packing & Shipping:

Diamond saw blade welding frame packing in the wooden.

We can also pack the saw blade welding rack according to your requirements.

Special specifications need to be negotiated for delivery times.