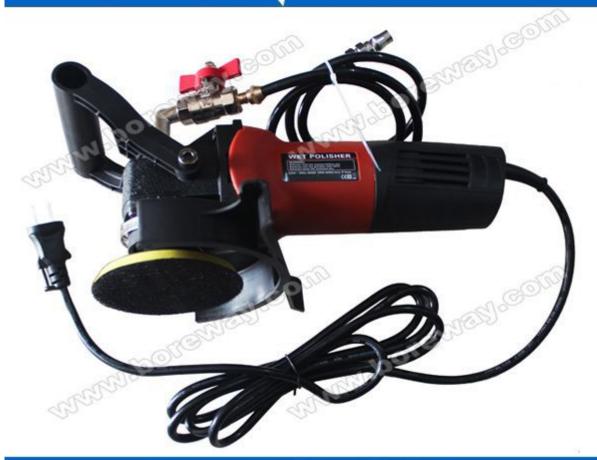

#### Introduction:

Variable speed handheld wet electric polisher is wet used to equip grinding pad for grinding rock, concrete and other

building materials. It is convenient, high efficiency and safe.

#### **Features:**

- 1. The speed can be adjusted.
- 2. Wet using and dry using are both available.
- 3. With appropriate weight and good shape design, convenient to operate.

## **Pictures Of Product:**

Variable speed handheld wet electric polisher

Boreway Machinery Co., Ltd www.boreway.com