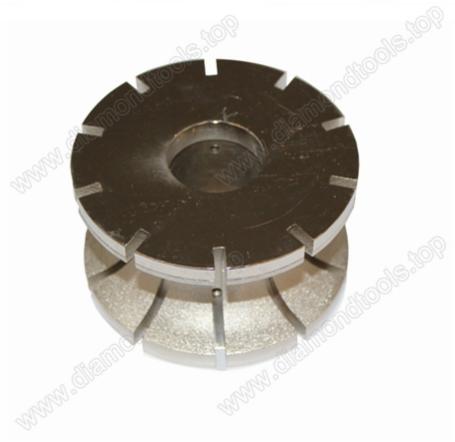

## Introduction:

Vacuum brazed edge router cutter bit for granite can be applied on portable grinder machine or edge router cutting machine. For profiling on granite, marble, limestone and other soft stones, it can extra aggressive stock removal and fast shipping and profiling at affordable cost. The vacuum brazed router bit has excellent tool life and very cost effective compared to sintered or electroplated router bit.

## Picture:

Similar product we provide:

**CNC vacuum brazed stone cutting router bit** 

Boreway Machinery Co., Ltd. www.diamondtools.top www.boreway.com