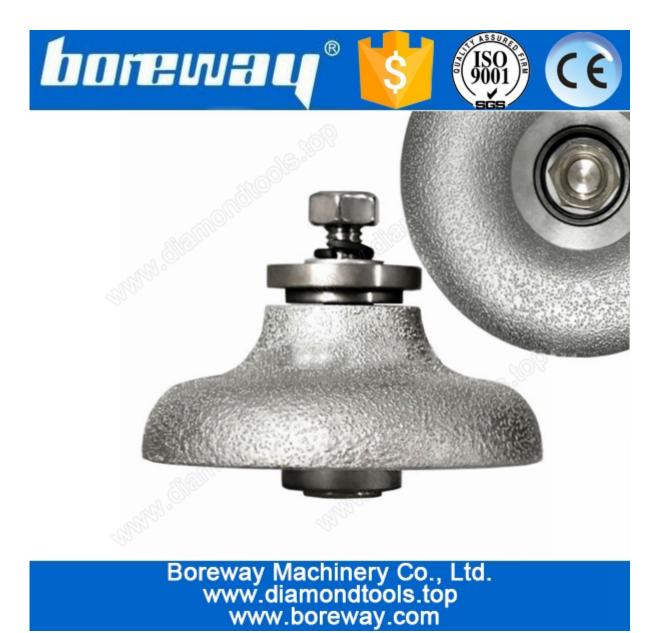

## Introduction:

Vacuum brazed edge router cutter bit for granite can be applied on portable grinder machine or edge router cutting machine. For profiling on granite, marble, limestone and other soft stones, it can extra aggressive stock removal and fast shipping and profiling at affordable cost. The vacuum brazed router bit has excellent tool life and very cost effective compared to sintered or electroplated router bit.

## Picture:

Similar product we provide:

**CNC vacuum brazed stone cutting router bit** 

Boreway Machinery Co., Ltd. www.diamondtools.top www.boreway.com