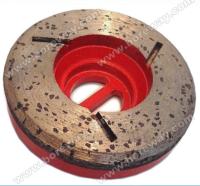

## **Vacuum Brazed Flat-Shape Cup Grinding Wheel**

| Diameter    | Connection | Segment<br>Height | Grit                      |
|-------------|------------|-------------------|---------------------------|
| 105mm(4")   | 5/8"-11    |                   |                           |
| 115mm(4.5") | 20mm       |                   |                           |
| 125(5")     | 22.23mm    | 5mm               | Rough(#30)<br>Medium(#60) |
| 150mm(6")   | M14        |                   | Smooth(#120)              |
| 180mm(7")   | Snail Lock |                   |                           |

## Feature:

**Machine**: Vacuum brazed flat-shape cup grinding wheels can be mount on angle grinders, auto edge grinder, floor grinding machine;

**Usage:** Vacuum brazed flat-shape cup grinding wheels for grindings are for polishing granite, marble, concrete and so on;

**Use**: Vacuum brazed flat-shape cup grinding wheels for grindings have good stable, high efficiency and long lifespan.

**Vacuum Brazed Flat-Shape Cup Grinding Wheel** 

Boreway Machinery Co., Ltd. www.diamondtools.top www.boreway.com