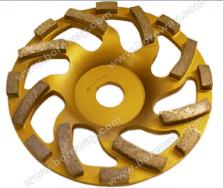

## **Vacuum Brazed Flat-Shape Cup Grinding Wheel**

| Diameter    | Connection | Segment<br>Height | Grit                      |
|-------------|------------|-------------------|---------------------------|
| 105mm(4")   | 5/8"-11    |                   |                           |
| 115mm(4.5") | 20mm       |                   |                           |
| 125(5")     | 22.23mm    | 5mm               | Rough(#30)<br>Medium(#60) |
| 150mm(6")   | M14        |                   | Smooth(#120)              |
| 180mm(7")   | Snail Lock |                   |                           |

## Feature:

**Machine**: Vacuum brazed flat-shape cup grinding wheels can be mount on angle grinders, auto edge grinder, floor grinding machine;

**Usage:** Vacuum brazed flat-shape cup grinding wheels for grindings are for polishing granite, marble, concrete and so on;

**Use**: Vacuum brazed flat-shape cup grinding wheels for grindings have good stable, high efficiency and long lifespan.

**Vacuum Brazed Flat-Shape Cup Grinding Wheel** 

Boreway Machinery Co., Ltd. www.diamondtools.top www.boreway.com