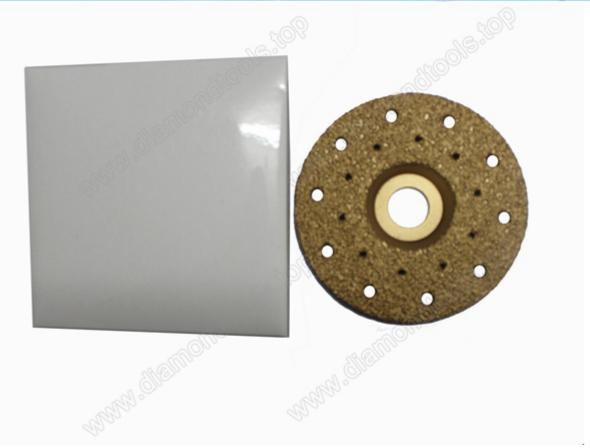

## **Vacuum Brazed Flat-Shape Cup Grinding Wheel**

| Diameter    | Connection | Segment<br>Height | Grit                      |
|-------------|------------|-------------------|---------------------------|
| 105mm(4")   | 5/8"-11    |                   |                           |
| 115mm(4.5") | 20mm       |                   |                           |
| 125(5")     | 22.23mm    | 5mm               | Rough(#30)<br>Medium(#60) |
| 150mm(6")   | M14        |                   | Smooth(#120)              |
| 180mm(7")   | Snail Lock |                   |                           |

## Feature:

**Machine**: Vacuum brazed flat-shape cup grinding wheels can be mount on angle grinders, auto edge grinder, floor grinding machine;

**Usage:** Vacuum brazed flat-shape cup grinding wheels for grindings are for polishing granite, marble, concrete and so on;

**Use**: Vacuum brazed flat-shape cup grinding wheels for grindings have good stable, high efficiency and long lifespan.

**Vacuum Brazed Flat-Shape Cup Grinding Wheel** 

Boreway Machinery Co., Ltd. www.diamondtools.top www.boreway.com