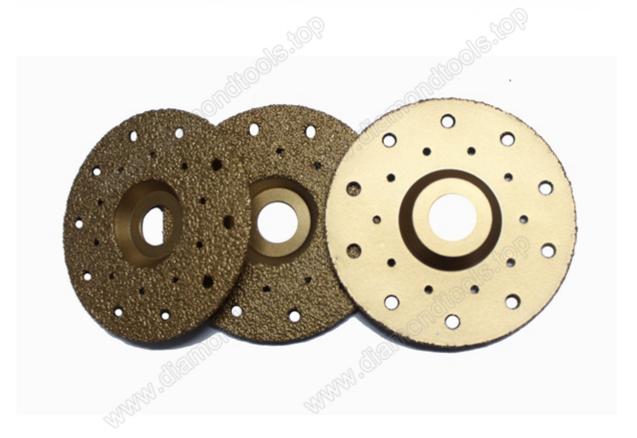

## **Vacuum Brazed Flat-Shape Cup Grinding Wheel**

| Diameter    | Connection | Segment<br>Height | Grit                      |
|-------------|------------|-------------------|---------------------------|
| 105mm(4")   | 5/8"-11    |                   |                           |
| 115mm(4.5") | 20mm       |                   |                           |
| 125(5")     | 22.23mm    | 5mm               | Rough(#30)<br>Medium(#60) |
| 150mm(6")   | M14        |                   | Smooth(#120)              |
| 180mm(7")   | Snail Lock |                   |                           |

## Feature:

**Machine**: Vacuum brazed flat-shape cup grinding wheels can be mount on angle grinders, auto edge grinder, floor grinding machine;

**Usage:** Vacuum brazed flat-shape cup grinding wheels for grindings are for polishing granite, marble, concrete and so on;

**Use**: Vacuum brazed flat-shape cup grinding wheels for grindings have good stable, high efficiency and long lifespan.

**Vacuum Brazed Flat-Shape Cup Grinding Wheel** 

Boreway Machinery Co., Ltd. www.diamondtools.top www.boreway.com