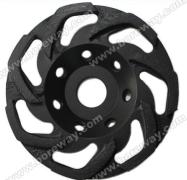

## **Vacuum Brazed Flat-Shape Cup Grinding Wheel**

| Diameter    | Connection | Segment<br>Height | Grit                      |
|-------------|------------|-------------------|---------------------------|
| 105mm(4")   | 5/8"-11    |                   |                           |
| 115mm(4.5") | 20mm       |                   |                           |
| 125(5")     | 22.23mm    | 5mm               | Rough(#30)<br>Medium(#60) |
| 150mm(6")   | M14        |                   | Smooth(#120)              |
| 180mm(7")   | Snail Lock |                   |                           |

## Feature:

**Machine**: Vacuum brazed flat-shape cup grinding wheels can be mount on angle grinders, auto edge grinder, floor grinding machine;

**Usage:** Vacuum brazed flat-shape cup grinding wheels for grindings are for polishing granite, marble, concrete and so on;

**Use**: Vacuum brazed flat-shape cup grinding wheels for grindings have good stable, high efficiency and long lifespan.

**Vacuum Brazed Flat-Shape Cup Grinding Wheel** 

Boreway Machinery Co., Ltd. www.diamondtools.top www.boreway.com