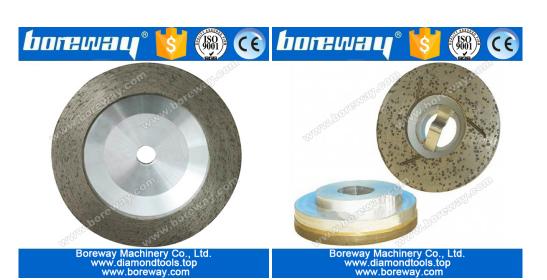

## **Vacuum Brazed Flat-Shape Cup Grinding Wheel**

| Diameter    | Connection | Segment<br>Height | Grit                      |
|-------------|------------|-------------------|---------------------------|
| 105mm(4")   | 5/8"-11    |                   |                           |
| 115mm(4.5") | 20mm       |                   |                           |
| 125(5")     | 22.23mm    | 5mm               | Rough(#30)<br>Medium(#60) |
| 150mm(6")   | M14        |                   | Smooth(#120)              |
| 180mm(7")   | Snail Lock |                   |                           |

Other specification can be ordered by clenets.

**Use**: Vacuum brazed flat-shape cup grinding wheels for grindings have good stable, high efficiency and long lifespan.

**Vacuum Brazed Flat-Shape Cup Grinding Wheel** 

Boreway Machinery Co., Ltd. www.diamondtools.top www.boreway.com