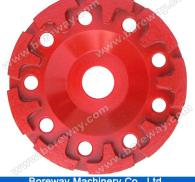

## **Vacuum Brazed Flat-Shape Cup Grinding Wheel**

| Diameter    | Connection | Segment<br>Height | Grit                      |
|-------------|------------|-------------------|---------------------------|
| 105mm(4")   | 5/8"-11    |                   |                           |
| 115mm(4.5") | 20mm       |                   |                           |
| 125(5")     | 22.23mm    | 5mm               | Rough(#30)<br>Medium(#60) |
| 150mm(6")   | M14        |                   | Smooth(#120)              |
| 180mm(7")   | Snail Lock |                   |                           |

## Feature:

**Machine**: Vacuum brazed flat-shape cup grinding wheels can be mount on angle grinders, auto edge grinder, floor grinding machine;

**Usage:** Vacuum brazed flat-shape cup grinding wheels for grindings are for polishing granite, marble, concrete and so on;

**Use**: Vacuum brazed flat-shape cup grinding wheels for grindings have good stable, high efficiency and long lifespan.

**Vacuum Brazed Flat-Shape Cup Grinding Wheel** 

Boreway Machinery Co., Ltd. www.diamondtools.top www.boreway.com