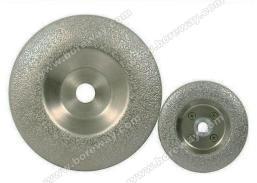

## **Vacuum Brazed Flat-Shape Cup Grinding Wheel**

| Diameter    | Connection | Segment<br>Height | Grit                      |
|-------------|------------|-------------------|---------------------------|
| 105mm(4")   | 5/8"-11    |                   |                           |
| 115mm(4.5") | 20mm       |                   |                           |
| 125(5")     | 22.23mm    | 5mm               | Rough(#30)<br>Medium(#60) |
| 150mm(6")   | M14        |                   | Smooth(#120)              |
| 180mm(7")   | Snail Lock |                   |                           |

## Feature:

**Machine**: Vacuum brazed flat-shape cup grinding wheels can be mount on angle grinders, auto edge grinder, floor grinding machine;

**Usage:** Vacuum brazed flat-shape cup grinding wheels for grindings are for polishing granite, marble, concrete and so on;

**Use**: Vacuum brazed flat-shape cup grinding wheels for grindings have good stable, high efficiency and long lifespan.

**Vacuum Brazed Flat-Shape Cup Grinding Wheel** 

Boreway Machinery Co., Ltd. www.diamondtools.top www.boreway.com