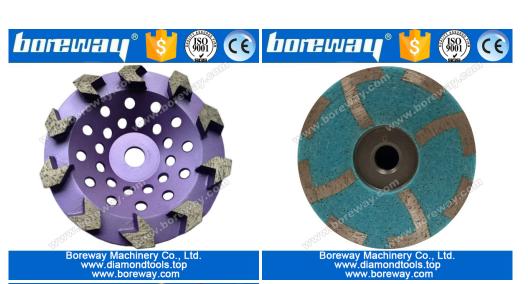

## **Vacuum Brazed Flat-Shape Cup Grinding Wheel**

| Diameter    | Connection | Segment<br>Height | Grit                      |
|-------------|------------|-------------------|---------------------------|
| 105mm(4")   | 5/8"-11    |                   |                           |
| 115mm(4.5") | 20mm       |                   |                           |
| 125(5")     | 22.23mm    | 5mm               | Rough(#30)<br>Medium(#60) |
| 150mm(6")   | M14        |                   | Smooth(#120)              |
| 180mm(7")   | Snail Lock |                   |                           |

## Feature:

**Machine**: Vacuum brazed flat-shape cup grinding wheels can be mount on angle grinders, auto edge grinder, floor grinding machine;

**Usage:** Vacuum brazed flat-shape cup grinding wheels for grindings are for polishing granite, marble, concrete and so on;

**Use**: Vacuum brazed flat-shape cup grinding wheels for grindings have good stable, high efficiency and long lifespan.

**Vacuum Brazed Flat-Shape Cup Grinding Wheel** 

Boreway Machinery Co., Ltd. www.diamondtools.top www.boreway.com