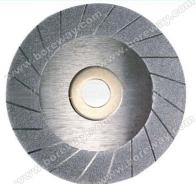

## **Vacuum Brazed Flat-Shape Cup Grinding Wheel**

| Diameter    | Connection | Segment<br>Height | Grit                      |
|-------------|------------|-------------------|---------------------------|
| 105mm(4")   | 5/8"-11    |                   |                           |
| 115mm(4.5") | 20mm       |                   |                           |
| 125(5")     | 22.23mm    | 5mm               | Rough(#30)<br>Medium(#60) |
| 150mm(6")   | M14        |                   | Smooth(#120)              |
| 180mm(7")   | Snail Lock |                   |                           |

## Feature:

**Machine**: Vacuum brazed flat-shape cup grinding wheels can be mount on angle grinders, auto edge grinder, floor grinding machine;

**Usage:** Vacuum brazed flat-shape cup grinding wheels for grindings are for polishing granite, marble, concrete and so on;

**Use**: Vacuum brazed flat-shape cup grinding wheels for grindings have good stable, high efficiency and long lifespan.

**Vacuum Brazed Flat-Shape Cup Grinding Wheel** 

Boreway Machinery Co., Ltd. www.diamondtools.top www.boreway.com