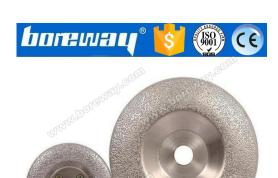

## **Vacuum Brazed Flat-Shape Cup Grinding Wheel**

| Diameter    | Connection | Segment<br>Height | Grit                      |
|-------------|------------|-------------------|---------------------------|
| 105mm(4")   | 5/8"-11    |                   |                           |
| 115mm(4.5") | 20mm       |                   |                           |
| 125(5")     | 22.23mm    | 5mm               | Rough(#30)<br>Medium(#60) |
| 150mm(6")   | M14        |                   | Smooth(#120)              |
| 180mm(7")   | Snail Lock |                   |                           |

## Feature:

**Machine**: Vacuum brazed flat-shape cup grinding wheels can be mount on angle grinders, auto edge grinder, floor grinding machine;

**Usage:** Vacuum brazed flat-shape cup grinding wheels for grindings are for polishing granite, marble, concrete and so on;

**Use**: Vacuum brazed flat-shape cup grinding wheels for grindings have good stable, high efficiency and long lifespan.

**Vacuum Brazed Flat-Shape Cup Grinding Wheel** 

Boreway Machinery Co., Ltd. www.diamondtools.top www.boreway.com