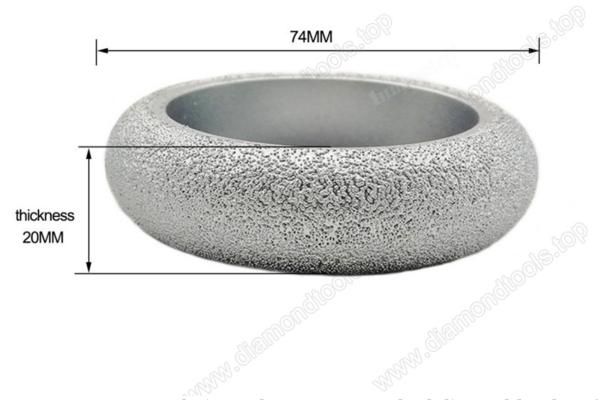

#### **Vacuum Brazed Diamond CONVEX**

#### Wheel grinding cup wheel diamond hand profile wheel

| Diameter   | Arbor(Bore) | Diamond Thickness        | Grits |
|------------|-------------|--------------------------|-------|
| 3inch/75mm | 20mm        | 10mm 15mm 20mm 25mm 30mm | 60#   |

#### **Pictures:**

**Vacuum Brazed Diamond CONVEX** 

Wheel grinding cup wheel diamond hand profile wheel

Available Diamond thickness:

10mm; 15mm; 20mm; 25mm; 30mm

Available Diamond thickness:

10mm; 15mm; 20mm; 25mm; 30mm