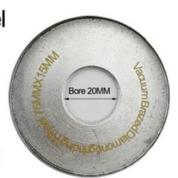

#### **Vacuum Brazed Diamond CONVEX**

#### Wheel grinding cup wheel diamond hand profile wheel

| Diameter   | Arbor(Bore) | Diamond Thickness        | Grits |
|------------|-------------|--------------------------|-------|
| 3inch/75mm | 20mm        | 10mm 15mm 20mm 25mm 30mm | 60#   |

#### **Pictures:**

**Vacuum Brazed Diamond CONVEX** 

Wheel grinding cup wheel diamond hand profile wheel

Available Diamond thickness:

10mm; 15mm; 20mm; 25mm; 30mm

Available Diamond thickness:

10mm; 15mm; 20mm; 25mm; 30mm