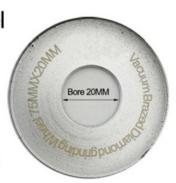

#### **Vacuum Brazed Diamond CONVEX**

#### Wheel grinding cup wheel diamond hand profile wheel

| Diameter   | Arbor(Bore) | Diamond Thickness        | Grits |
|------------|-------------|--------------------------|-------|
| 3inch/75mm | 20mm        | 10mm 15mm 20mm 25mm 30mm | 60#   |

#### **Pictures:**

**Vacuum Brazed Diamond CONVEX** 

Wheel grinding cup wheel diamond hand profile wheel

Available Diamond thickness:

10mm; 15mm; 20mm; 25mm; 30mm

Available Diamond thickness:

10mm; 15mm; 20mm; 25mm; 30mm