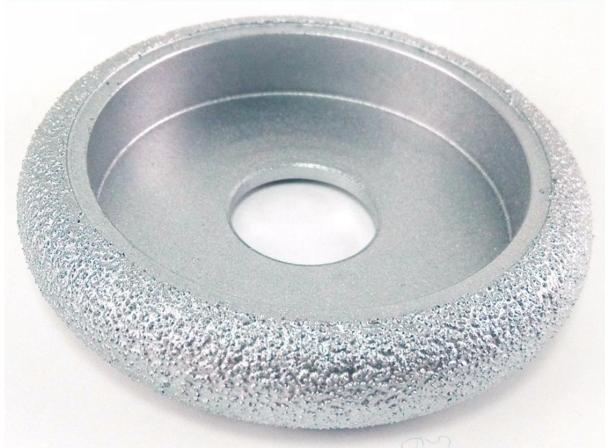

#### **Pictures:**

**Vacuum Brazed Diamond CONVEX** 

Wheel grinding cup wheel diamond hand profile wheel

Available Diamond thickness:

10mm; 15mm; 20mm; 25mm; 30mm

Available Diamond thickness:

10mm; 15mm; 20mm; 25mm; 30mm

Available Diamond thickness:

10mm; 15mm; 20mm; 25mm; 30mm

Available Diamond thickness:

10mm; 15mm; 20mm; 25mm; 30mm

More Related Grinding Wheel, Pls click here: Diamond Grinding Cup Wheel