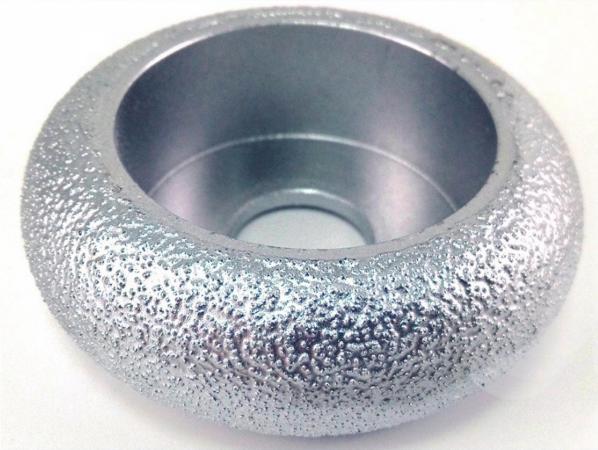

## Vacuum Brazed Diamond CONVEX Wheel Grinding cup wheel, Diamond hand profile wheel Grinding Shaping Or

Beveling. Vacum brazed diamond cup wheels are used for grinding on marble, granite, quartz, ceramics, artificial stone and glass; Especially for concrete outside wall in building or decoration; Partial flattening of floor and edging fine of marble or granite boards.

The convex brazed diamond cup wheel is excellent in lippage removal on floor and edges. They can also be used for contouring of sinks and rounded edges where a flat diamond cup wheel is not suitable.

Machine: Angle grinder

#### **Pictures:**

**Vacuum Brazed Diamond CONVEX** 

Wheel grinding cup wheel diamond hand profile wheel

Available Diamond thickness:

10mm; 15mm; 20mm; 25mm; 30mm

Available Diamond thickness:

10mm; 15mm; 20mm; 25mm; 30mm