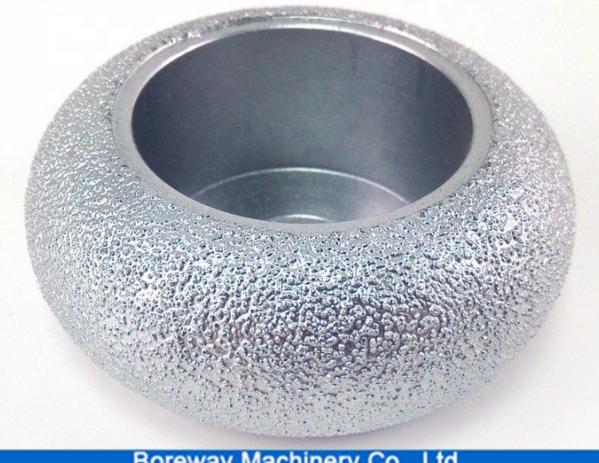

## Vacuum Brazed Diamond CONVEX Wheel Grinding cup wheel, Diamond hand profile wheel Grinding Shaping Or

Beveling. Vacum brazed diamond cup wheels are used for grinding on marble, granite, quartz, ceramics, artificial stone and glass; Especially for concrete outside wall in building or decoration; Partial flattening of floor and edging fine of marble or granite boards.

The convex brazed diamond cup wheel is excellent in lippage removal on floor and edges. They can also be used for contouring of sinks and rounded edges where a flat diamond cup wheel is not suitable.

Machine: Angle grinder

#### **Pictures:**

**Vacuum Brazed Diamond CONVEX** 

Wheel grinding cup wheel diamond hand profile wheel

Available Diamond thickness:

10mm; 15mm; 20mm; 25mm; 30mm

Available Diamond thickness:

10mm; 15mm; 20mm; 25mm; 30mm