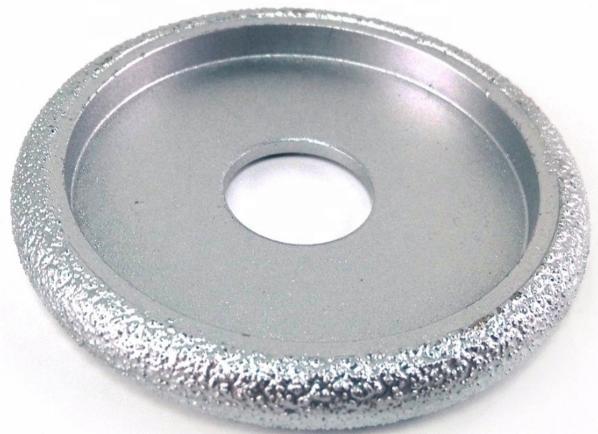

#### **Pictures:**

**Vacuum Brazed Diamond CONVEX** 

Wheel grinding cup wheel diamond hand profile wheel

Available Diamond thickness:

10mm; 15mm; 20mm; 25mm; 30mm

Available Diamond thickness:

10mm; 15mm; 20mm; 25mm; 30mm

Available Diamond thickness:

10mm; 15mm; 20mm; 25mm; 30mm

Available Diamond thickness:

10mm; 15mm; 20mm; 25mm; 30mm

More Related Grinding Wheel, Pls click here: Diamond Grinding Cup Wheel