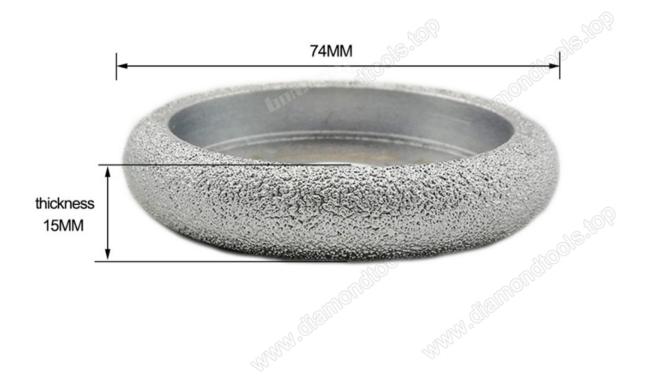

#### **Vacuum Brazed Diamond CONVEX**

#### Wheel grinding cup wheel diamond hand profile wheel

| Diameter   | Arbor(Bore) | Diamond Thickness        | Grits |
|------------|-------------|--------------------------|-------|
| 3inch/75mm | 20mm        | 10mm 15mm 20mm 25mm 30mm | 60#   |

#### **Pictures:**

**Vacuum Brazed Diamond CONVEX** 

Wheel grinding cup wheel diamond hand profile wheel

Available Diamond thickness:

10mm; 15mm; 20mm; 25mm; 30mm

Available Diamond thickness:

10mm; 15mm; 20mm; 25mm; 30mm