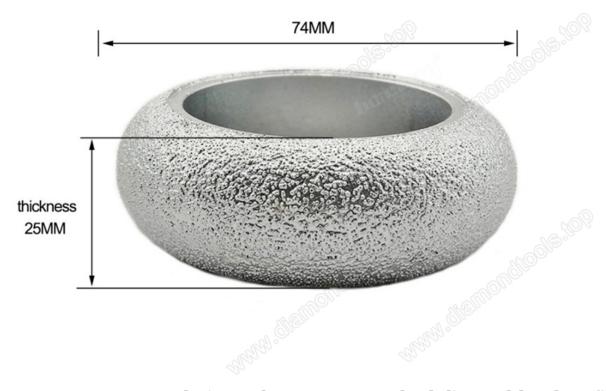

#### Wheel grinding cup wheel diamond hand profile wheel

| Diameter   | Arbor(Bore) | Diamond Thickness        | Grits |
|------------|-------------|--------------------------|-------|
| 3inch/75mm | 20mm        | 10mm 15mm 20mm 25mm 30mm | 60#   |

#### **Pictures:**

**Vacuum Brazed Diamond CONVEX** 

Wheel grinding cup wheel diamond hand profile wheel

Available Diamond thickness:

10mm; 15mm; 20mm; 25mm; 30mm

Available Diamond thickness:

10mm; 15mm; 20mm; 25mm; 30mm

Available Diamond thickness:

10mm; 15mm; 20mm; 25mm; 30mm

Available Diamond thickness:

10mm; 15mm; 20mm; 25mm; 30mm

More Related Grinding Wheel, Pls click here: Diamond Grinding Cup Wheel