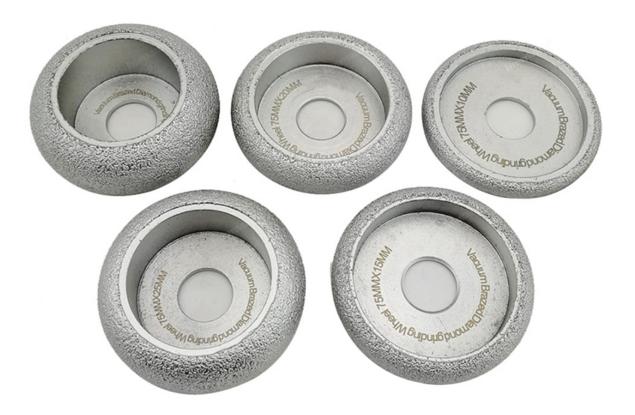

#### **Pictures:**

**Vacuum Brazed Diamond CONVEX** 

Wheel grinding cup wheel diamond hand profile wheel

Available Diamond thickness:

10mm; 15mm; 20mm; 25mm; 30mm

Available Diamond thickness:

10mm; 15mm; 20mm; 25mm; 30mm

Available Diamond thickness:

10mm; 15mm; 20mm; 25mm; 30mm

Available Diamond thickness:

10mm; 15mm; 20mm; 25mm; 30mm

More Related Grinding Wheel, Pls click here: Diamond Grinding Cup Wheel