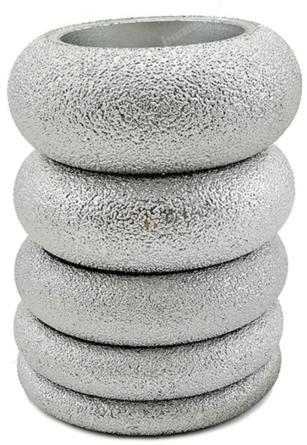

#### **Pictures:**

**Vacuum Brazed Diamond CONVEX** 

Wheel grinding cup wheel diamond hand profile wheel

Available Diamond thickness:

10mm; 15mm; 20mm; 25mm; 30mm

Available Diamond thickness:

10mm; 15mm; 20mm; 25mm; 30mm

Available Diamond thickness:

10mm; 15mm; 20mm; 25mm; 30mm

Available Diamond thickness:

10mm; 15mm; 20mm; 25mm; 30mm

More Related Grinding Wheel, Pls click here: Diamond Grinding Cup Wheel