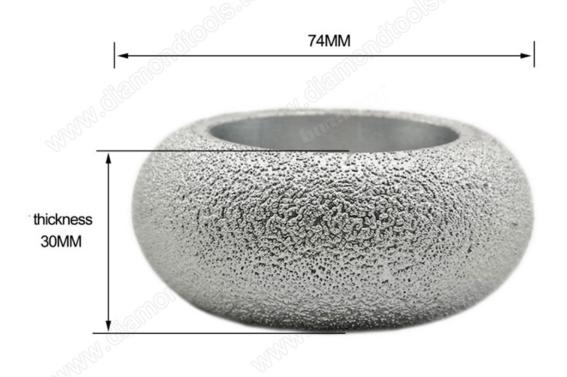

#### Wheel grinding cup wheel diamond hand profile wheel

| Diameter   | Arbor(Bore) | Diamond Thickness        | Grits |
|------------|-------------|--------------------------|-------|
| 3inch/75mm | 20mm        | 10mm 15mm 20mm 25mm 30mm | 60#   |

#### **Pictures:**

**Vacuum Brazed Diamond CONVEX** 

Wheel grinding cup wheel diamond hand profile wheel

Available Diamond thickness:

10mm; 15mm; 20mm; 25mm; 30mm

Available Diamond thickness:

10mm; 15mm; 20mm; 25mm; 30mm

Available Diamond thickness:

10mm; 15mm; 20mm; 25mm; 30mm

Available Diamond thickness:

10mm; 15mm; 20mm; 25mm; 30mm

More Related Grinding Wheel, Pls click here: Diamond Grinding Cup Wheel