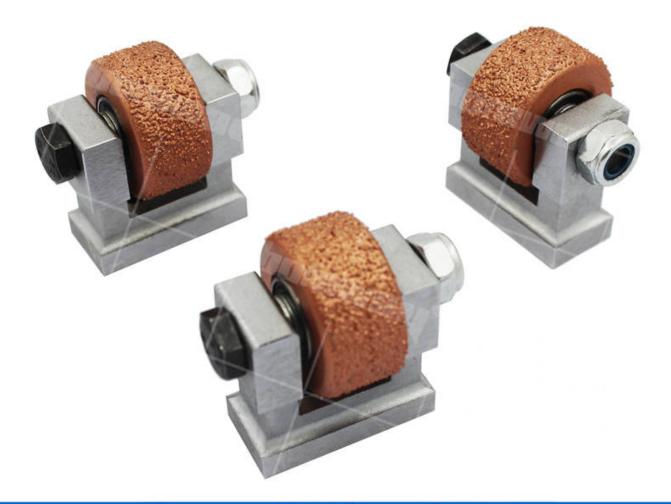

# **Product Description**

Special design of vacuum brazed bush hammer head with support, are mainly designed for texturing and roughening of smooth surfaces and is especially important for performing operations to create anti-slip surfaces on stone floors and steps, etc.

The outer diameter of the bush hammer roller is 43mm, the width is 22mm. the grinding wheel of u-shaped support can also be replaced with 30tooth bush hammer roller and brazed broken particle grinding wheel.

### **Product show**