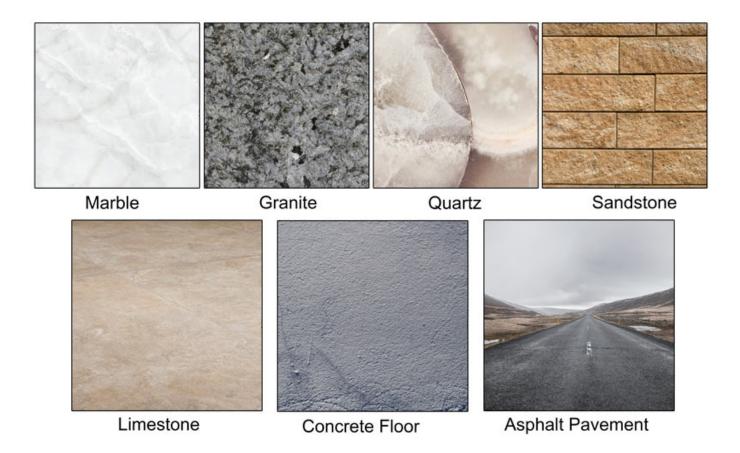

### **Product Specification:**

The Following Are Normal Specifications **Vacuum Brazed Bush Hammer Head With Support:** 

| Roller<br>Diameter | Roller Width | Support Shape | Roller Type                                            | Application                                       |
|--------------------|--------------|---------------|--------------------------------------------------------|---------------------------------------------------|
| 43mm               | 22m          | U Shape       | Vacuum Brazing<br>Roller or<br>Carbide Alloy<br>Roller | Concrete, Marble,<br>Granite,<br>Asphalt Pavement |

# **Application:**

- 1. Make safety anti-slip surfaces on natural stones.
- 2. For floor preparation before laying new coatings.
- 3. Scarify any kind of surface and create antique surface.
- 4. Remove old glue and resin coatings, in particular thick resins.
- 5. **Bush Hammer Roller For Sandblasting Suppliers**, Expose the aggregate in concrete floors to prepare for concrete polishing.