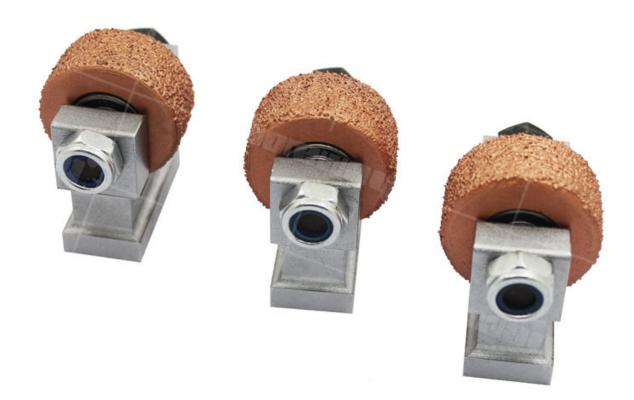

# **Product Description**

Special design of vacuum brazed bush hammer head with support, are mainly designed for texturing and roughening of smooth surfaces and is especially important for performing operations to create anti-slip surfaces on stone floors and steps, etc.

The outer diameter of the bush hammer roller is 43mm, the width is 22mm. the grinding wheel of u-shaped support can also be replaced with 30tooth bush hammer roller and brazed broken particle grinding wheel.

### **Product show**