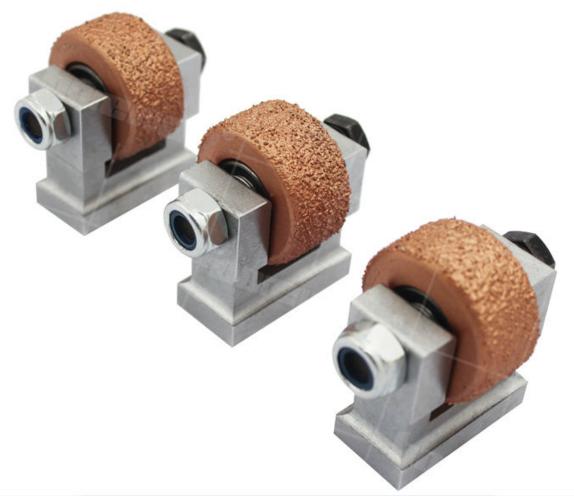

# **Product Description**

Special design of vacuum brazed bush hammer head with support, are mainly designed for texturing and roughening of smooth surfaces and is especially important for performing operations to create anti-slip surfaces on stone floors and steps, etc.

The outer diameter of the bush hammer roller is 43mm, the width is 22mm. the grinding wheel of u-shaped support can also be replaced with 30tooth bush hammer roller and brazed broken particle grinding wheel.

The vacuum brazed diamond has a range of different diamond grit to choose from, for coarse grinding, medium grinding or fine grinding. It has good sharpness and can do the grinding job efficiently.

### **Product show**