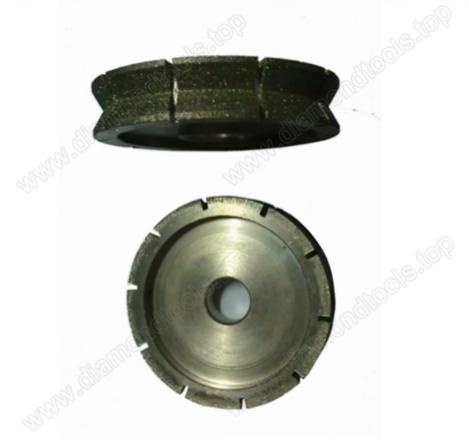

#### Introduction:

V shape electroplated diamond grinding wheel is suitable for marble, granite and other stone lines, line

plate molding, can also be used for grinding of ceramics, glass, jewelry and other materials, with no

#### **Picture:**

Boreway Machinery Co., Ltd. www.diamondtools.top www.boreway.com

Similar product:

Boreway Machinery Co., Ltd. www.diamondtools.top www.boreway.com