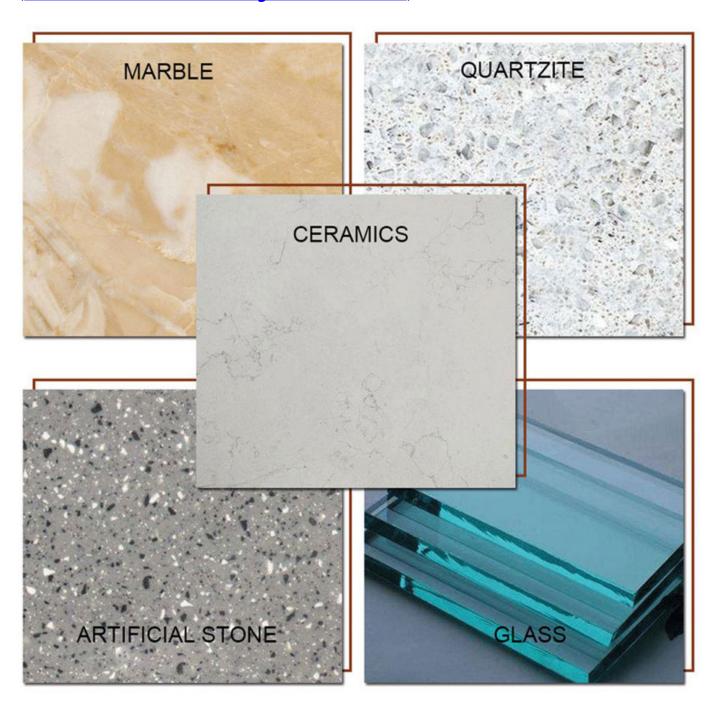

# **Application:**

V Shape Electroplated Diamond Grinding Wheel is use for granite, marble, artificial stone, glass, ceramics, etc.

Including all areas in edge trimming, cutting and polishing.