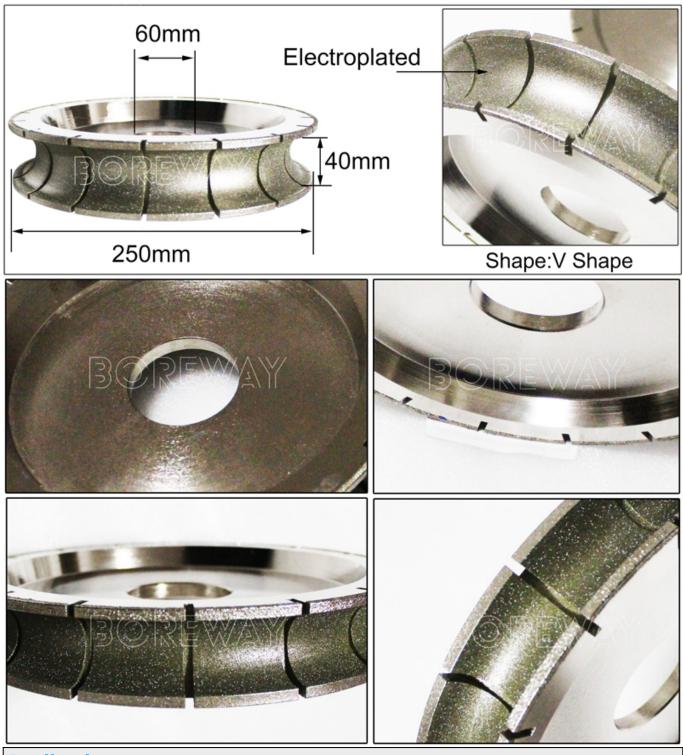

## **Product Specification:**

The followings are the normal specifications of our electroplated diamond grinding wheel:

| Diameter | Width/<br>Thickness | Arbor/Inner Hole | Grit No. |
|----------|---------------------|------------------|----------|
| 250MM    | 40MM                | 30MM             | 40#      |
|          |                     | 50MM             | 60#      |
|          |                     | 60MM             | 80#      |

More normal specification of electroplated diamond grinding wheel:

| Diameter | Thickness | Inner<br>Hole | Application                          | Shape Type                                   |
|----------|-----------|---------------|--------------------------------------|----------------------------------------------|
| 150MM    | 20/30/40  | 30            | Granite<br>Marble<br>Ceramic<br>Tile | Bullnose Single<br>Dupont Single             |
| 200MM    | 20/30/40  | 30            |                                      | Bullnose Half<br>Radius Single               |
| 250MM    | 20/30/40  | 50            |                                      | Ogee Bullnose<br>Bevel Double<br>Ogee Double |
| 300MM    | 20/30/40  | 50            |                                      | Radius Top Chamfer                           |
| 350MM    | 20/30/40  | 50            |                                      | Threshold Single Edge<br>Other Types         |

## (Wholesaler Diamond Grinding Wheel For Stone)

**Product show** 