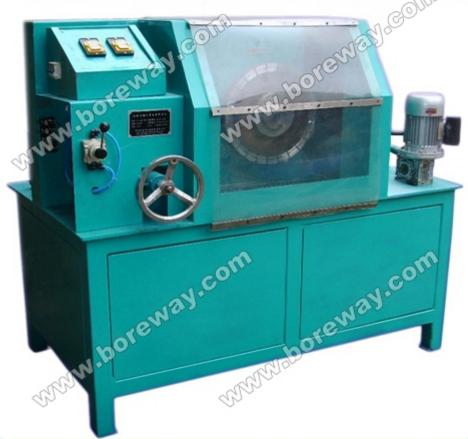

#### **Brief Introduction:**

The BWM-EM01 three-side edging machine for diamond saw blade is designed for edging the diamond segments of diamond saw blades, making the blade can be used directly after leaving the factory.

#### **Features:**

- 1\* User-friendly design, compact structure.
- 2\* Easy operation, wide application.
- 3\* Three-blade and welding oxide layer clear edge, can be completed in the same machine.
- 4\* Clean job, very environmentally friendly.
- 5\* High efficiency, daily output 300-400 pieces.

### **Details:**

Specification of diamond saw blade sharping machine:

| Specification of alamona ball blade on a programme. |                  |
|-----------------------------------------------------|------------------|
| Model                                               | BWM-EM01         |
| Blade rotation motor                                | 1500 W           |
| Wheel motor                                         | 750 W            |
| Swing motor                                         | 90 W             |
| Wheel diameter                                      | 200 mm           |
| Range                                               | 250-600 mm       |
| Dimension                                           | 1400*800*1200 mm |
| Power supply                                        | 380 V 50 HZ      |
| Wheel speed                                         | 1400 rpm         |
| Saw spindle speed                                   | 300 rpm          |
| Weight                                              | 360 KG           |
|                                                     |                  |

### **Pictures:**

The following shows are only part of diamond saw blade sharping machine:

Boreway Machinery Co., Ltd. www.diamondtools.top www.boreway.com

Boreway Machinery Co., Ltd. www.diamondtools.top www.boreway.com