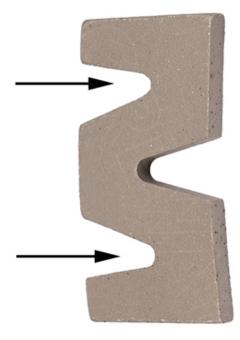

The specially designed w type segment suppliers can better clean up the waste, cool the saw blade during processing, allow more water flow, prolong the service life of the saw blade, reduce cutting friction, maintain good sharpness and cutting degree, and maintain the high performance of the saw blade

#### **Feature:**

1. W-shaped factory price stone diamond segment design is adopted to reduce the contact area between the cutter head and the cutting material, reduce the friction, reduce the cutting resistance and improve the cutting speed.

#### W Shape Unique Design Diamond Segment For Cutting Stone Manufacturer

Special design W-type diamond saw blade segment

Prolong the service life of saw blade and reduce cutting friction.

Reduce the contact area between the cutter head and the cutting material.