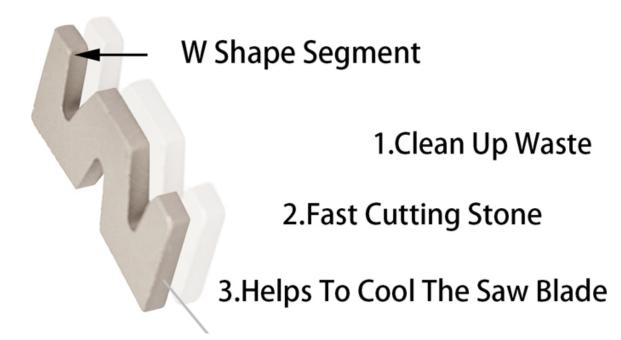

The specially designed w type segment suppliers can better clean up the waste, cool the saw blade during processing, allow more water flow, prolong the service life of the saw blade, reduce cutting friction, maintain good sharpness and cutting degree, and maintain the high performance of the saw blade

#### W Shape Unique Design Diamond Segment For Cutting Stone Manufacturer

Special design W-type diamond saw blade segment

Prolong the service life of saw blade and reduce cutting friction.

Reduce the contact area between the cutter head and the cutting material.