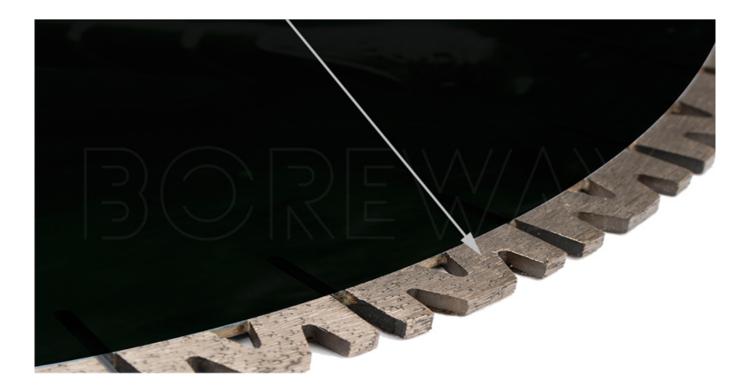

**Unique design diamond segment** of 350-3500mm circular saw blades.stable cutting, narrow cutting gap, stone waste reduction.good cutting result: smooth cutting, flat surface and even size.wet use only, silver welding, sandwich or multi-layer structure.diamond segments from professional supplier.

diamond granite segment for single blade, w type diamond segment for granite cutting blade is used for cutting large stone slabs.diamond granite segment for single blade.

K shape segment, M shape segment is easy for diamond opening.