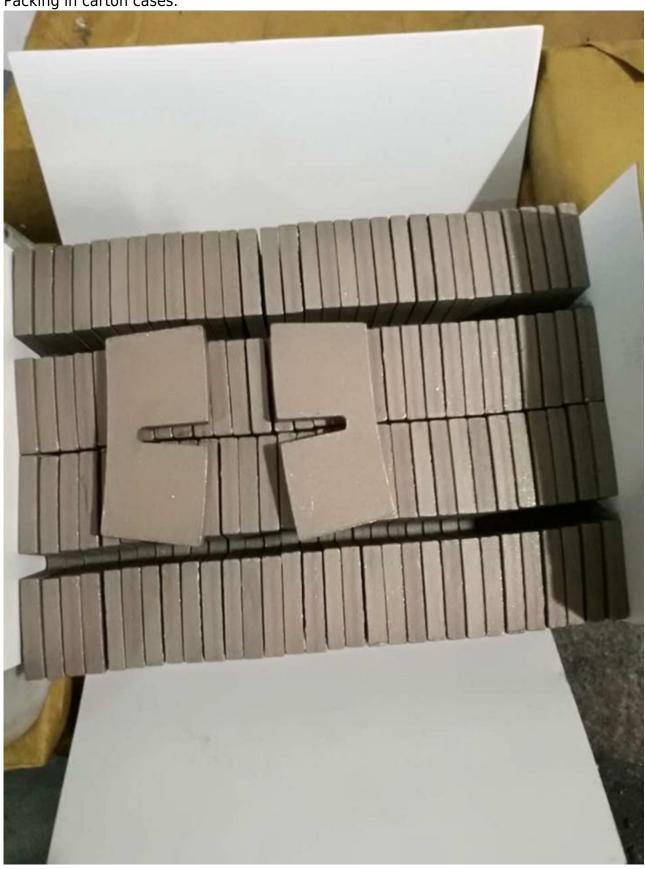

Segment for Granite** Edge Cutting, All of our

products have been strictly tested before access to market. Other specifications can be customized according to requirements.

### **Product Details:**

Silver Welded 350mm U Slot Diamond Segment for Granite Edge Cutting:



## **Applications:**

**Silver Welded 350mm U Slot Diamond Segment for Granite Edge Cutting.** Diamond Segments for Bridge Cutting Machine, Manual Handling Cutting Machine or Table Cutting Machine.







## **Cutting Effect:**





## **Advantages:**

- 1.Ideal edge trimming quality best .
- 2.Excellent comprehensive cutting performance.
- 3. High cutting efficiency, meanwhile, it has a long lifespan.

## **Related Products:**





## **About us:**

### 



### Packing & Delivery:

**Packing:**Packing in carton cases:



**Delivery:** 

## Less than 45kg, generally delivery by express(Door to Door).











## By Air or by Sea for batch goods, Airport/ Port receiving





### **Our service:**

- 1. Low order quantity: It can meet the test order you need.
- 2. Fast delivery: We get great discounts from freight forwarders.
- 3. OEM Acceptable: We can produce according to your samples or drawings.
- 4. Good quality: We have a strict quality control system. Has a good reputation in the market.
- 5. Good service: We regard our customers as God with a high degree of professionalism and enthusiasm.

### **FAQ:**

### 1.If we want to buy diamond segment, how could we know the quality?

You can buy diamond segment with a small quantity first, test the quality and our service, it will be much better for our lon