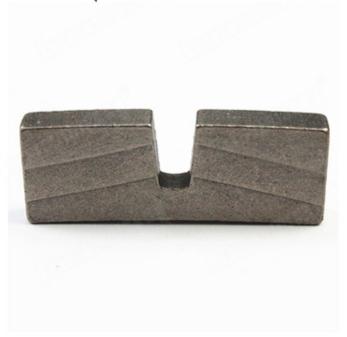

#### **Silver Welded 350mm U Slot Diamond Segment for Granite Edge Cutting:**

Under same segment bond condition, short length means less resistance, **U Slot Diamond Segment for Granite** is good to reduce the cutting resistance from the stones, thus it help to improve the cutting speed. With the improving of the cutting speed, this design give very smooth cutting.

### **Product Details:**

Silver Welded 350mm U Slot Diamond Segment for Granite Edge Cutting: