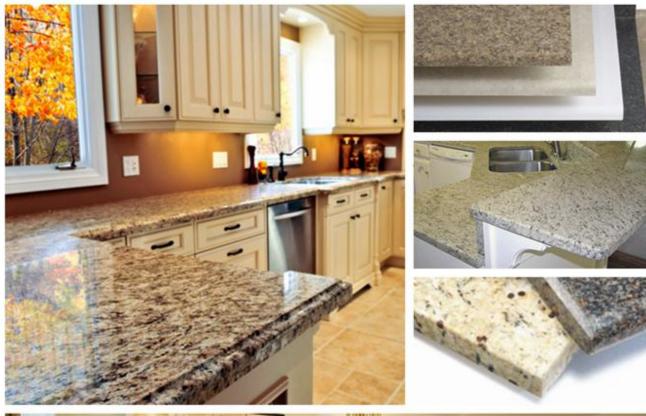

6 | 400 | 2.6(2.8) | 40 | 3.4 | 12/15/20 | 28 |
| 18 | 450 | 2.8(3.0) | 40 | 4.0 | 12/15/20 | 32 |
| 20 | 500 | 2.8(3.0) | 40 | 4.4 | 12/15/20 | 36 |
| 22 | 550 | 3.0(3.2) | 40 | 4.6 | 12/15/20 | 40 |
| 24 | 600 | 3.4(3.6) | 40 | 4.6 | 12/15/20 | 42 |

Besides Silver Welded 350mm **U Slot Diamond Segment for Granite** Edge Cutting, All of our

products have been strictly tested before access to market. Other specifications can be customized according to requirements.

### **Product Details:**

Silver Welded 350mm U Slot Diamond Segment for Granite Edge Cutting:



## **Applications:**

**Silver Welded 350mm U Slot Diamond Segment for Granite Edge Cutting.** Diamond Segments for Bridge Cutting Machine, Manual Handling Cutting Machine or Table Cutting Machine.







## **Cutting Effect:**





## **Advantages:**

- 1.Ideal edge trimming quality best .
- 2.Excellent comprehensive cutting performance.
- 3. High cutting efficiency, meanwhile, it has a long lifespan.

## **Related Products:**





## **About us:**

### 



### Packing & Delivery:

**Packing:**Packing in carton cases:



**Delivery:** 

## Less than 45kg, generally delivery by express(Door to Door).











## By Air or by Sea for batch goods, Airport/ Port receiving





### **Our service:**

- 1. Low order quantity: It can meet the test order you need.
- 2. Fast delivery: We get great discounts from freight forwarders.
- 3. OEM Acceptable: We can produce according to your samples or drawings.
- 4. Good quality: We have a strict quality control system. Has a good reputation in the market.
- 5. Good service: W