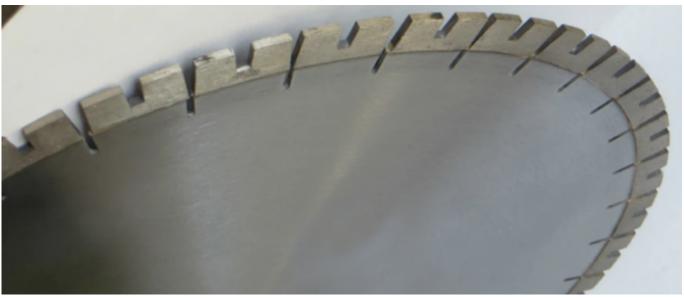

## **Applications:**

**Silver Welded 350mm U Slot Diamond Segment for Granite Edge Cutting.** Diamond Segments for Bridge Cutting Machine, Manual Handling Cutting Machine or Table Cutting Machine.