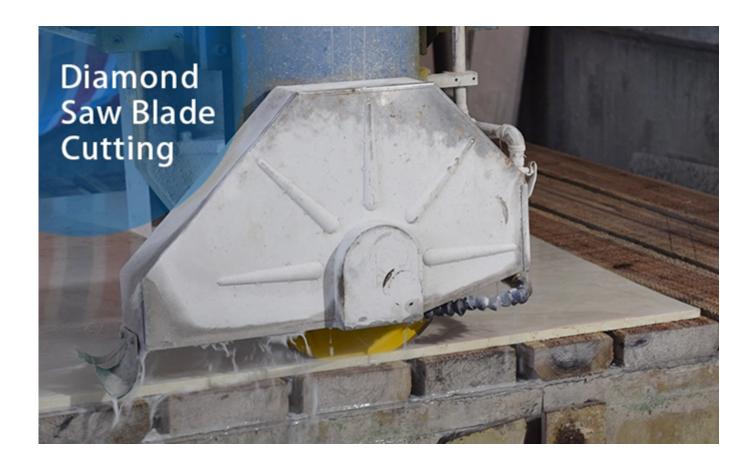

-----|----------|----|
| 16 | 400 | 2.6(2.8) | 40 | 3.4 | 12/15/20 | 28 |
| 18 | 450 | 2.8(3.0) | 40 | 4.0 | 12/15/20 | 32 |
| 20 | 500 | 2.8(3.0) | 40 | 4.4 | 12/15/20 | 36 |
| 22 | 550 | 3.0(3.2) | 40 | 4.6 | 12/15/20 | 40 |
| 24 | 600 | 3.4(3.6) | 40 | 4.6 | 12/15/20 | 42 |

Besides Silver Welded 350mm **U Slot Diamond Segment for Granite** Edge Cutting, All of our

products have been strictly tested before access to market. Other specifications can be customized according to requirements.

### **Product Details:**

Silver Welded 350mm U Slot Diamond Segment for Granite Edge Cutting:



## **Applications:**

**Silver Welded 350mm U Slot Diamond Segment for Granite Edge Cutting.** Diamond Segments for Bridge Cutting Machine, Manual Handling Cutting Machine or Table Cutting Machine.







## **Cutting Effect:**





## **Advantages:**

- 1.Ideal edge trimming quality best .
- 2.Excellent comprehensive cutting performance.
- 3. High cutting efficiency, meanwhile, it has a long lifespan.

## **Related Products:**





## **About us:**

### 



### Packing & Delivery:

**Packing:**Packing in carton cases:



**Delivery:** 

## Less than 45kg, generally delivery by express(Door to Door).











## By Air or by Sea for batch goods, Airport/ Port receiving





### **Our service:**

- 1. Low order quantity: It can meet the test order you need.
- 2. Fast delivery: We get great discounts from freight forwarders.
- 3. OEM Acceptable: We can produce according to your samples or drawings.
- 4. Good quality: We have a strict quality control system. Has a good reputation in the ma