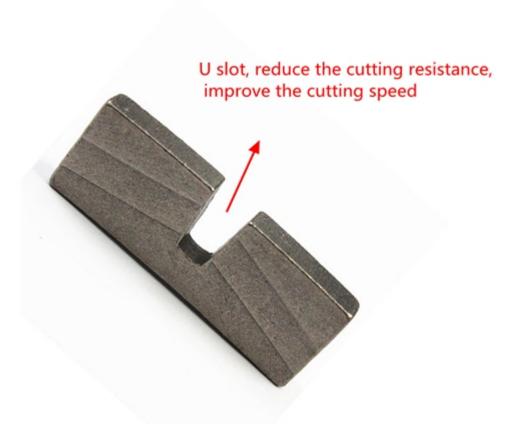

#### **Silver Welded 350mm U Slot Diamond Segment for Granite Edge Cutting:**

Under same segment bond condition, short length means less resistance, **U Slot Diamond Segment for Granite** is good to reduce the cutting resistance from the stones, thus it help to improve the cutting speed. With the improving of the cutting speed, this design give very smooth cutting.

## **Cutting Effect:**