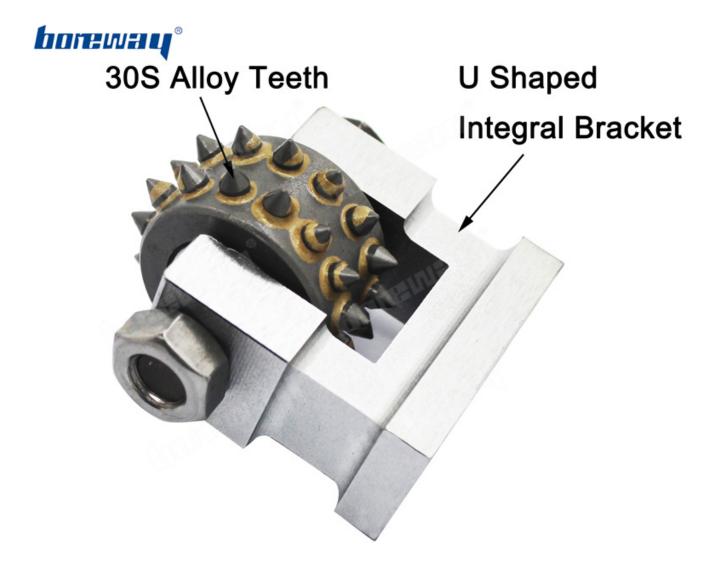

#### 1.**U shape rotary bush hammer roller** for floor preparation before laying new coatings.

2.bush hammer roller with u support, to remove old glue and resin coatings, in particular thick resins.

3.Rotary bush hammer for stone surface fabricating, making bush hammered effect for stone products.

4.30 teeth bush hammer roller to expose the aggregate in concrete floors to prepare for concrete polishing.

| Roller Diameter          | 34mm                                                            |
|--------------------------|-----------------------------------------------------------------|
| Roller Width             | 22mm                                                            |
| Segment No.              | 30 Tip                                                          |
| Support Shape            | U Shape                                                         |
| Brand                    | Boreway                                                         |
| Application              | 125MM Rotary Bush Hammer Plate                                  |
| Name                     | U Shaped Rotary Bush Hammer Roller                              |
| <b>Grinding Material</b> | For Granite, Marble Sandstone, Concrete Floor, Asphalt Pavement |

#### U Shaped Rotary Bush Hammer Roller for Rough Litchi Finish

CE

®