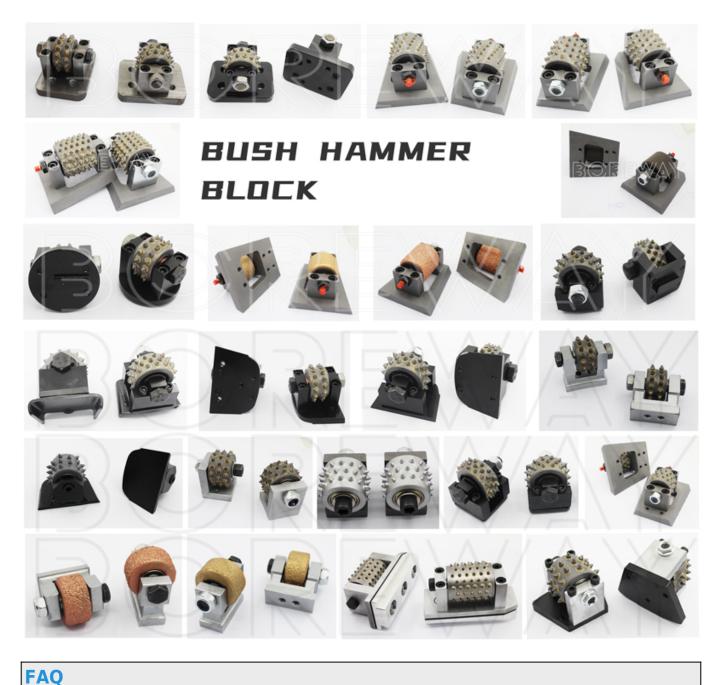

Other bush hammered finish tool specifications can be customized as required.

**Product Show:** 

# Kindly Noted, When Place Order Please Inform The Following:

1.Stone Effect[Sandblasted Surface/Litchi Surface]

2. Use Object (Marble, Granite Or Other Stone, Concrete And Other Stone)

3. Segment No.(30s, 45s, 60s, 72s, 99s, Star, Steel Dense Tooth, Vacuum Brazing)

4. Diameter of the Bush hammer plate(125mm, 150mm, 200mm, 250mm, 300mm, 350mm, etc.)

5.Base Style(U Shape, Frankfurt, Fickert, Lavina, Husqvarna, HTC, Klindex, Werkmaster, Diamatic, Etc.)

6.Machines (Hand Held Grinders, Automatic Bush Hammering Machine, Automatic Grinding Machine, Angle Grinder, And Floor Grinders)

# 3.Do you provide many kinds of bush hammer tool?

We provide 30s, 45s, 60s and other various bush hammer wheels, as well as multi-brand floor lychee surface grinding blocks and grinding discs.