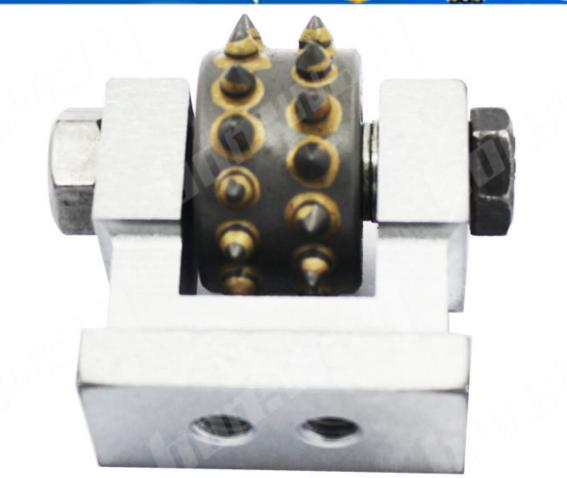

| Roller Diameter          | 34mm                                                            |
|--------------------------|-----------------------------------------------------------------|
| Roller Width             | 22mm                                                            |
| Segment No.              | 30 Tip                                                          |
| Support Shape            | U Shape                                                         |
| Brand                    | Boreway                                                         |
| Application              | 125MM Rotary Bush Hammer Plate                                  |
| Name                     | U Shaped Rotary Bush Hammer Roller                              |
| <b>Grinding Material</b> | For Granite, Marble Sandstone, Concrete Floor, Asphalt Pavement |

## **Application:**

Bush hammer roller with u support, for granite, marble sandstone, concrete floor, asphalt pavement.

U shape rotary bush hammer roller for 125mm double layer grinding disc, for hand held grinder.