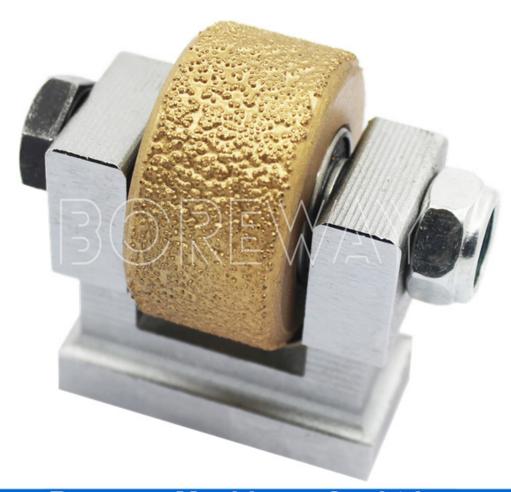

## **Product Description**

This Type of u shaped bush hammer roller for marble is used sophisticated welding technology and selecting high quality aluminum alloy to casting.

The u shaped bush hammer roller, is used to create a sandblasting effect on the stone.

This u shaped rotary bush hammer roller is usually used for 125mm bush hammer plate and hand grinder.

Compared with the traditional bush hammer roller, our new <u>Vacuum Brazed Bush Hammer</u> <u>Roller For Manufacturer</u> has a more beautiful appearance.

#### Feature:

- 1. Bush hammer roller with u support, can be installed on 125mm bush hammer plate.
- 2. You can choose different different rotary bush hammer roller, to get different finishes effect.
- 3. The high quality of the diamonds and other components(like bearing, grease, etc.) ensures its high performance.