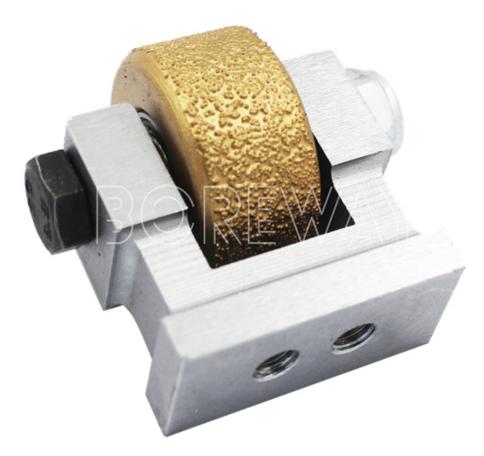

## **Product Description**

This Type of u shaped bush hammer roller for marble is used sophisticated welding technology and selecting high quality aluminum alloy to casting.

The u shaped bush hammer roller, is used to create a sandblasting effect on the stone.

This u shaped rotary bush hammer roller is usually used for 125mm bush hammer plate and hand grinder.

Compared with the traditional bush hammer roller, our new <u>Vacuum Brazed Bush Hammer</u> <u>Roller For Manufacturer</u> has a more beautiful appearance.

#### Feature:

- 1. Bush hammer roller with u support, can be installed on 125mm bush hammer plate.
- 2. You can choose different different rotary bush hammer roller, to get different finishes effect.
- 3. The high quality of the diamonds and other components(like bearing, grease, etc.) ensures its high performance.