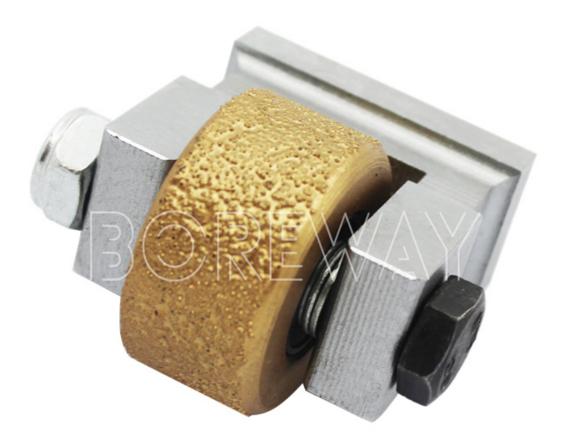

## **Product Description**

This Type of u shaped bush hammer roller for marble is used sophisticated welding technology and selecting high quality aluminum alloy to casting.

The u shaped bush hammer roller, is used to create a sandblasting effect on the stone.

This u shaped rotary bush hammer roller is usually used for 125mm bush hammer plate and hand grinder.

Compared with the traditional bush hammer roller, our new <u>Vacuum Brazed Bush Hammer</u> <u>Roller For Manufacturer</u> has a more beautiful appearance.

#### Feature:

- 1. Bush hammer roller with u support, can be installed on 125mm bush hammer plate.
- 2. You can choose different different rotary bush hammer roller, to get different finishes effect.
- 3. The high quality of the diamonds and other components(like bearing, grease, etc.) ensures its high performance.