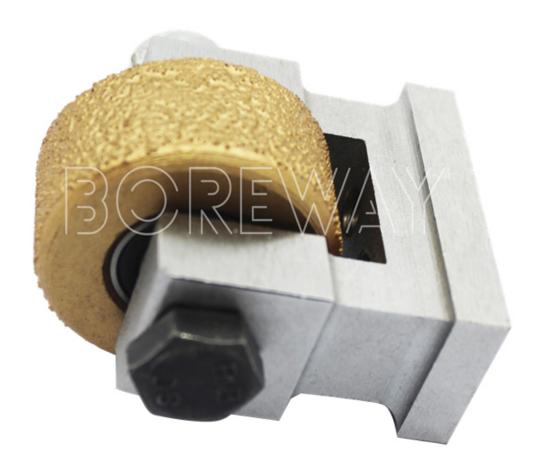

## **Product Description**

This Type of u shaped bush hammer roller for marble is used sophisticated welding technology and selecting high quality aluminum alloy to casting.

The u shaped bush hammer roller, is used to create a sandblasting effect on the stone.

This u shaped rotary bush hammer roller is usually used for 125mm bush hammer plate and hand grinder.

Compared with the traditional bush hammer roller, our new <u>Vacuum Brazed Bush Hammer</u> <u>Roller For Manufacturer</u> has a more beautiful appearance.

#### Feature:

- 1. Bush hammer roller with u support, can be installed on 125mm bush hammer plate.
- 2. You can choose different different rotary bush hammer roller, to get different finishes effect.
- 3. The high quality of the diamonds and other components(like bearing, grease, etc.) ensures its high performance.