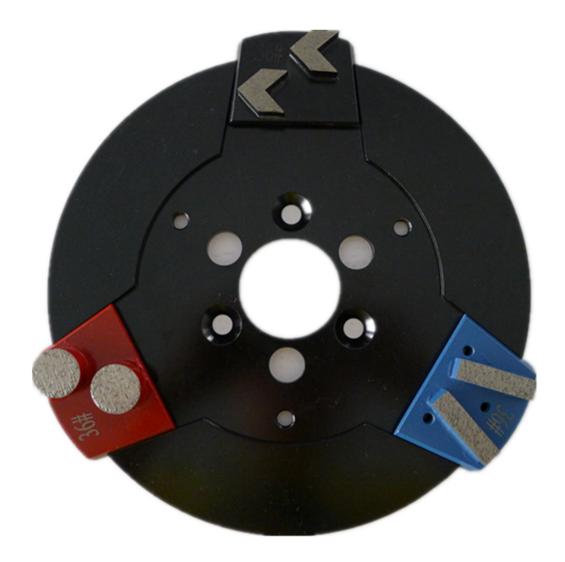

#### **Two Segments Lavina Grinding Shoes:**

## Lavina Quick Lock Blank

Three Types of Lavina Blank, Perfect Fit in Lavina Grinding Machine.

Type One: Quick Lock Lavina Blank

Type Two: Lavina Blank with Three of M6/M8 Threads