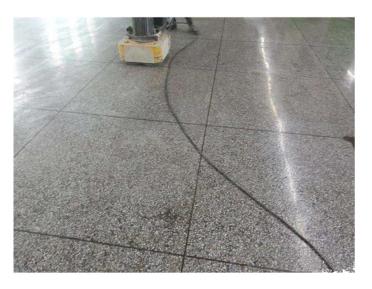

#### Lavina Transition Plates

**Before Grinding and Polishing** 

After Grinding and Polishing

| Color: |  |  |  |
|--------|--|--|--|
| -      |  |  |  |

| CONCRETE<br>HARDNESS | Xtreme<br>Hard | Very Hard | Hard      | Medium<br>Hard | Soft      | Very Soft |
|----------------------|----------------|-----------|-----------|----------------|-----------|-----------|
| PSI                  | 6500-9000      | 5000-7000 | 4000-5000 | 3000-4000      | 1500-3500 | 1000-2000 |
| MPA                  | C50-C65        | C40-C55   | C30-C50   | C20-C40        | C15-C25   | C10-C20   |
| CODE                 | XHF            | VHF       | HF        | MHF            | SF        | VSF       |
| COLOUR               |                |           |           |                |           |           |