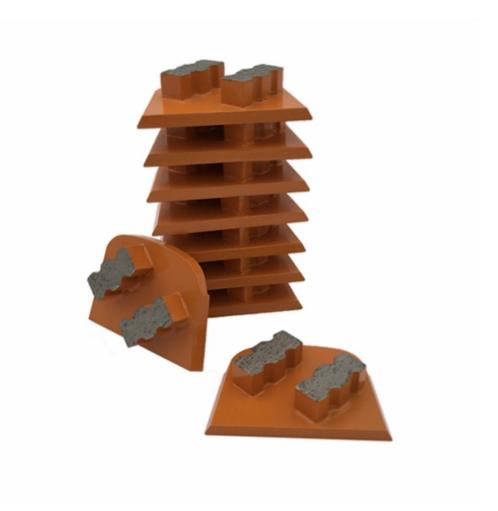

# **Two Uniqe Segments Perfect Grinding Performace Lavina Diamond Grinding Shoes For Concrete Floor**

**Two Segments Lavina Grinding Shoes** Metal bond diamonds have high strength, excellent wear resistance, and a low friction coefficient.

**Two Segments Lavina Grinding Shoes** Metal bond diamonds high grinding efficiency and low grinding force generates less heat in the grinding process.

#### **Two Segments Lavina Grinding Shoes:**