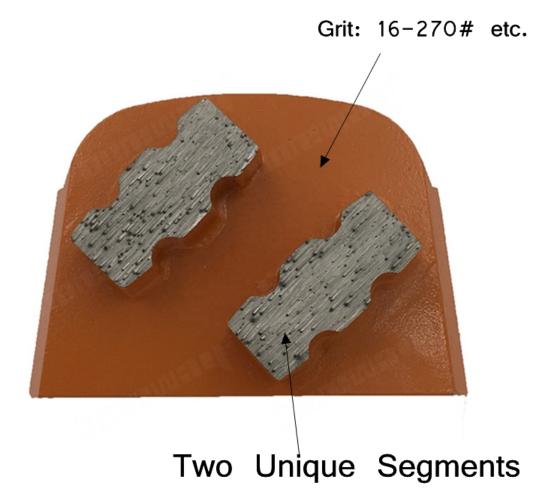

#### **Specifications:**

The following are normal specifications Two Segments Lavina Grinding Shoes:

| Name:         | Two Segments Lavina Grinding Shoes                                                         |
|---------------|--------------------------------------------------------------------------------------------|
| Segment Grit: | 16-270#etc.                                                                                |
| Size[]        | Two Unique Segments                                                                        |
| Material:     | Diamond And Metal Powder                                                                   |
| Quality:      | International Standard Quality                                                             |
| Connection:   | Lavina Quick Lock Connection                                                               |
| Machine:      | Lavina Quick Connecting Grinding<br>Machine                                                |
| Bond:         | Very Soft Bond, Soft Bond,<br>Medium Bond, Hard Bond,<br>Very Hard Bond, Extreme Hard Bond |

#### **Applications:**

**Two Segments Lavina Grinding Shoes** suitable for general (concrete,stone) grinding use while mostly they are used for paint, glue, epoxy removal and floor coating, high quality and high efficiency, long lifespan.