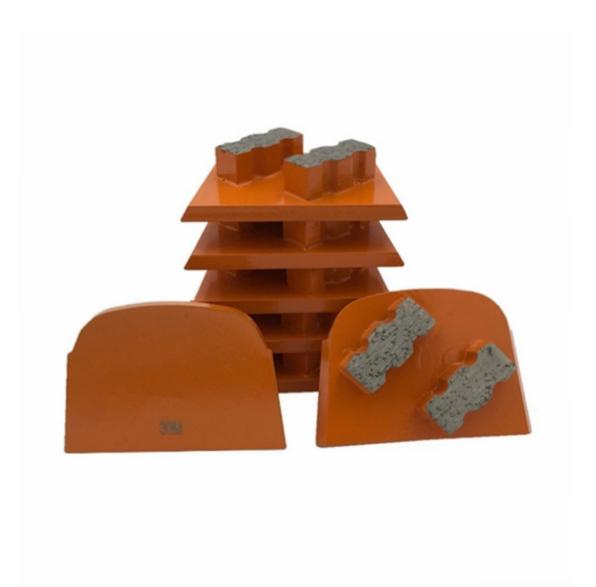

# **Two Uniqe Segments Perfect Grinding Performace Lavina Diamond Grinding Shoes For Concrete Floor**

**Two Segments Lavina Grinding Shoes** Metal bond diamonds have high strength, excellent wear resistance, and a low friction coefficient.

**Two Segments Lavina Grinding Shoes** Metal bond diamonds high grinding efficiency and low grinding force generates less heat in the grinding process.

#### **Two Segments Lavina Grinding Shoes:**