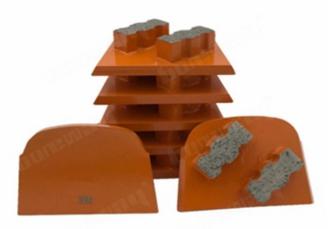

# **Two Uniqe Segments Perfect Grinding Performace Lavina Diamond Grinding Shoes For Concrete Floor**

**Two Segments Lavina Grinding Shoes** Metal bond diamonds have high strength, excellent wear resistance, and a low friction coefficient.

**Two Segments Lavina Grinding Shoes** Metal bond diamonds high grinding efficiency and low grinding force generates less heat in the grinding process.

#### **Specifications:**

The following are normal specifications Two Segments Lavina Grinding Shoes:

| Name:         | Two Segments Lavina Grinding Shoes                                                         |
|---------------|--------------------------------------------------------------------------------------------|
| Segment Grit: | 16-270#etc.                                                                                |
| Size[]        | Two Unique Segments                                                                        |
| Material:     | Diamond And Metal Powder                                                                   |
| Quality:      | International Standard Quality                                                             |
| Connection:   | Lavina Quick Lock Connection                                                               |
| Machine:      | Lavina Quick Connecting Grinding<br>Machine                                                |
| Bond:         | Very Soft Bond, Soft Bond,<br>Medium Bond, Hard Bond,<br>Very Hard Bond, Extreme Hard Bond |

#### **Two Segments Lavina Grinding Shoes:**