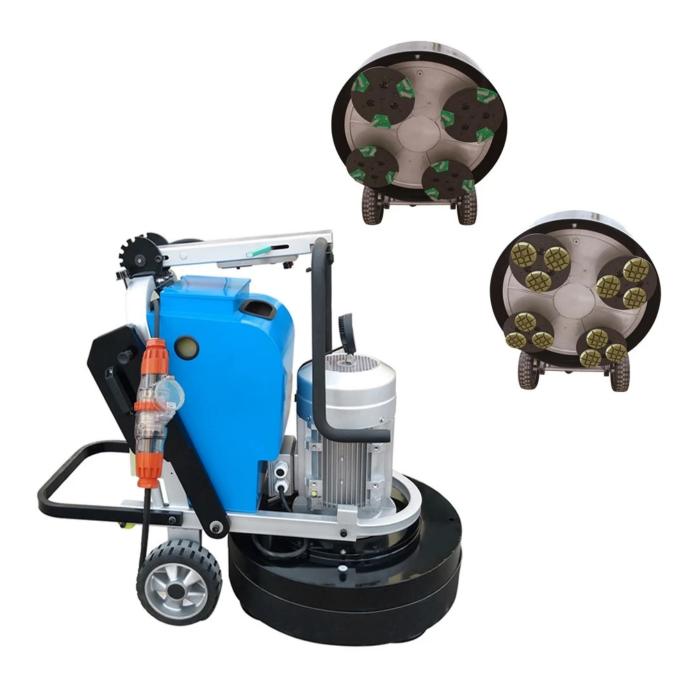

#### **Specifications:**

The following are normal specifications Two Segments Lavina Grinding Shoes:

| Name:         | Two Segments Lavina Grinding Shoes                                                         |
|---------------|--------------------------------------------------------------------------------------------|
| Segment Grit: | 16-270#etc.                                                                                |
| Size[]        | Two Unique Segments                                                                        |
| Material:     | Diamond And Metal Powder                                                                   |
| Quality:      | International Standard Quality                                                             |
| Connection:   | Lavina Quick Lock Connection                                                               |
| Machine:      | Lavina Quick Connecting Grinding<br>Machine                                                |
| Bond:         | Very Soft Bond, Soft Bond,<br>Medium Bond, Hard Bond,<br>Very Hard Bond, Extreme Hard Bond |