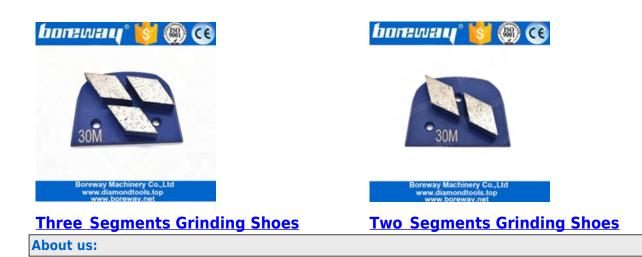

# **Two Uniqe Segments Perfect Grinding Performace Lavina Diamond Grinding Shoes For Concrete Floor**

**Two Segments Lavina Grinding Shoes** Metal bond diamonds have high strength, excellent wear resistance, and a low friction coefficient.

**Two Segments Lavina Grinding Shoes** Metal bond diamonds high grinding efficiency and low grinding force generates less heat in the grinding process.

#### **Two Segments Lavina Grinding Shoes:**