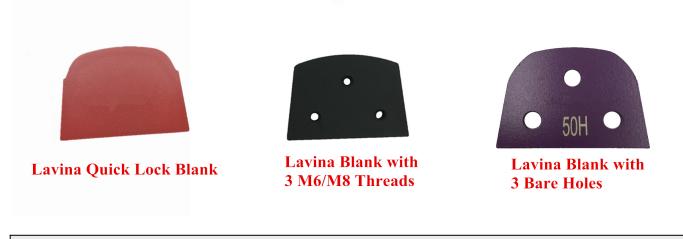

## Lavina Quick Lock Blank

Three Types of Lavina Blank, Perfect Fit in Lavina Grinding Machine.

Type One: Quick Lock Lavina Blank

Type Two: Lavina Blank with Three of M6/M8 Threads