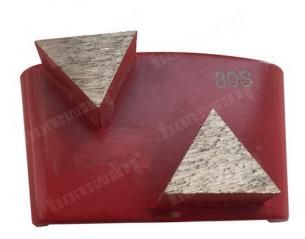

# **Two Triangle Segments HTC Diamond Abrasive Grinding Tools For Grinding**Metal bond diamonds have high strength, excellent wear resistance, and a low friction coefficient. Metal bond diamonds high grinding efficiency and low grinding force generates less heat in the grinding process.

## **Product Details:**

**Two Triangle Segments HTC Diamond Abrasive Grinding Tools For Grinding:** 