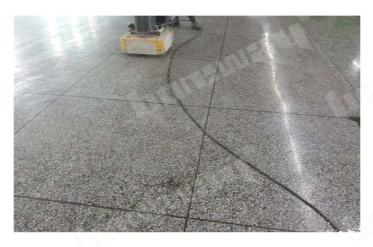

## **Product Details:**

**Two Triangle Segments HTC Diamond Abrasive Grinding Tools For Grinding:** 

## **Applications:**

Suitable for general (concrete,stone) grinding use while mostly they are used for paint, glue, epoxy removal and floor coating, high quality and high efficiency, long lifespan.

After Grinding and Polishing