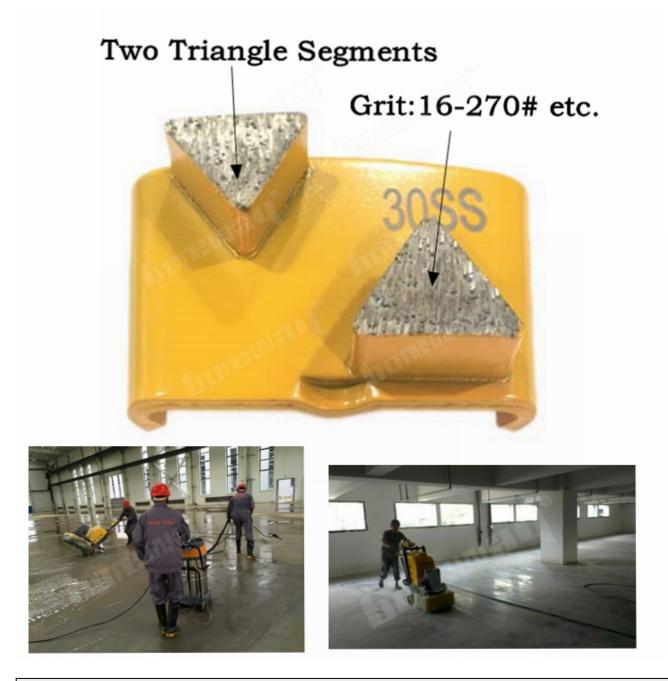

# **Two Triangle Segments HTC Diamond Abrasive Grinding Tools For Grinding**Metal bond diamonds have high strength, excellent wear resistance, and a low friction coefficient. Metal bond diamonds high grinding efficiency and low grinding force generates less heat in the grinding process.

## **Product Details:**

**Two Triangle Segments HTC Diamond Abrasive Grinding Tools For Grinding:** 

## The following are normal specifications **Two Triangle Segments HTC Diamond Abrasive Grinding Tools For Grinding:**

| Туре:          | Grinding Shoes                                                                             |  |  |
|----------------|--------------------------------------------------------------------------------------------|--|--|
| Segment Grit:  | 16-270# etc.                                                                               |  |  |
| Size:          | Two Triangle Segments                                                                      |  |  |
| Material:      | Diamond And Metal Powder                                                                   |  |  |
| Quality:       | International Standard Quality                                                             |  |  |
| Connection:    | HTC EZ Change Connection                                                                   |  |  |
| Application:   | Concrete and Terrazzo Floor                                                                |  |  |
| Machine:       | HTC Quick Connecting Grinding Machine                                                      |  |  |
| Grit Hardness: | Very Soft Bond, Soft Bond, Medium Bond,<br>Hard Bond, Very Hard Bond, Extreme Hard<br>Bond |  |  |