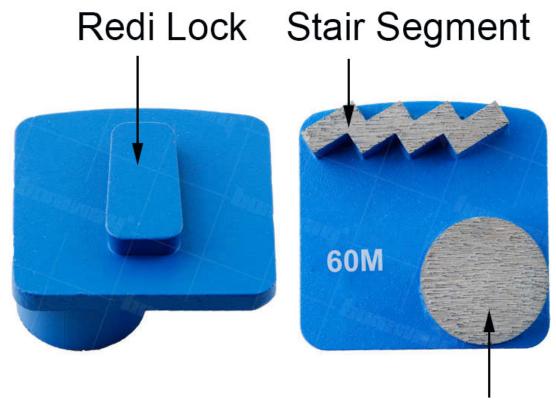

## **Two Segment Redi Lock Grinding Shoe**

- 1. Venting holes for fast, dry or wet grinding with long life.
- 2. Grinding segments with heat treated steel bodies which provide increases durability and grinding life.
- 3. The high diamond concentration provides for a faster grinding rate while the high quality of the diamonds provides longer grinding life.

Round Segment

Segment Size:33\*17/8\*13

## The normal size of **Two Segment Redi Lock Grinding Shoe:**

| Usage:         | Wet Or Dry Use                                                                       |
|----------------|--------------------------------------------------------------------------------------|
| Machine:       | Husqvarna Grinder                                                                    |
| Type:          | Trapezoid with Redi Lock                                                             |
| Application:   | Concrete and Terrazzo Floor                                                          |
| Segment Shape: | One Round Amd Stair Segment                                                          |
| Grit No.:      | 6#,16#,20/25#,30/40#,50/60#,70/80#,80/100#,120/150#,200/220#,325/400#                |
| Bond:          | Very Soft Bond, Soft Bond, Medium Bond, Hard Bond, Very Hard Bond, Extreme Hard Bond |