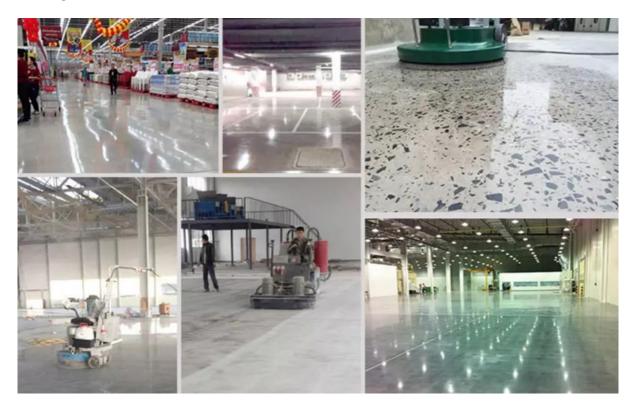

## **Application:**

**Two Segment Redi Lock Grinding**, Other pads use for Husqvarna, werkmaster, Lavina, STI, HTC, Blastrac, scanmaskin, klindex, EDCO grinders etc.

**Two Segment Redi Lock Grinding,**High quality diamond combain with excellent bond, which specialized design for very aggresive, high-performance, long life diamond

grinding tools.

Design for removing adhesives, thin mil coatings and leveling uneven spots or joints. Effective, efficient grinding concrete floor sestoration tools.

It's good to coarse grinding concrete surface quickly, remove bump, make the surface leveling

Also idea for the initial steps in concrete polishing procedures Achieve maximum square footage at minimum cost.

Fits Lavina grinder machines on the market