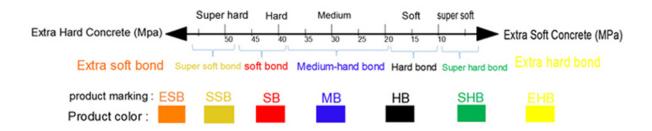

#### **Descriptions:**

Diamond tools has developed a very broad range of metal-bond diamond tools to achieve maximum capacity at minimum cost and to suit most types of floor. Two Segment Redi Lock Grinding Shoe. The matching of various floors and bond is as follows.

Soft Bond – The metallic powder in the sintered segment wears away quickly releasing dull diamond crystals exposing new abrasive crystals to cut efficiently. Best used on hard surfaces.

Medium Bond - A metal bond strength right between that of soft and hard bonds.

Hard Bond - The bond of the metallic powder in the segment wears away slowly and prevents premature wear against soft, abrasive surfaces.

Connection: Two Segment Redi Lock Grinding Shoeuse for Husqvarna Grinder.