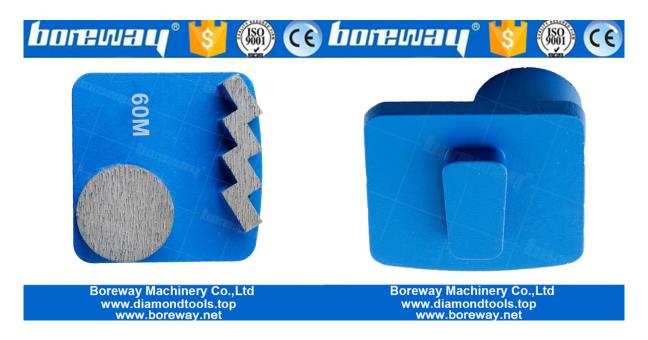

## **Two Segment Redi Lock Grinding Shoe**

- 1. Venting holes for fast, dry or wet grinding with long life.
- 2. Grinding segments with heat treated steel bodies which provide increases durability and grinding life.
- 3. The high diamond concentration provides for a faster grinding rate while the high quality of the diamonds provides longer grinding life.

## The normal size of **Two Segment Redi Lock Grinding Shoe:**

| Usage:         | Wet Or Dry Use                                                                       |
|----------------|--------------------------------------------------------------------------------------|
| Machine:       | Husqvarna Grinder                                                                    |
| Type:          | Trapezoid with Redi Lock                                                             |
| Application:   | Concrete and Terrazzo Floor                                                          |
| Segment Shape: | One Round Amd Stair Segment                                                          |
| Grit No.:      | 6#,16#,20/25#,30/40#,50/60#,70/80#,80/100#,120/150#,200/220#,325/400#                |
| Bond:          | Very Soft Bond, Soft Bond, Medium Bond, Hard Bond, Very Hard Bond, Extreme Hard Bond |