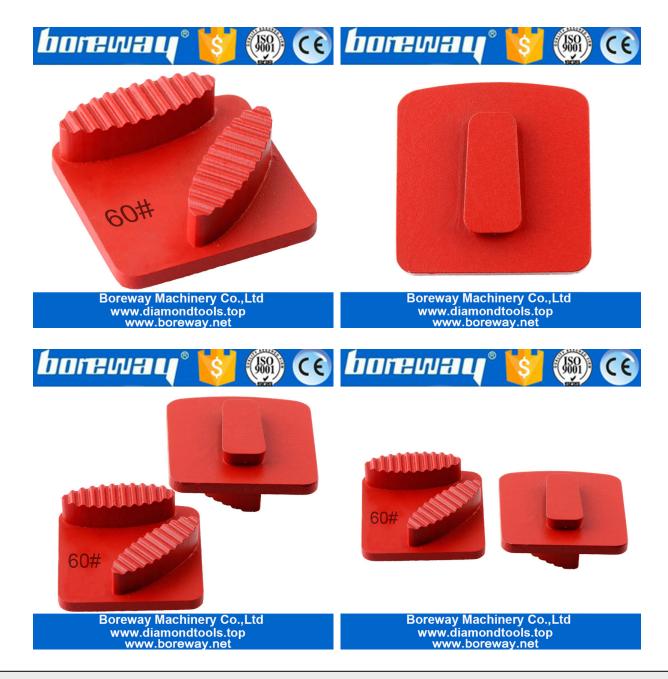

# Two Round Segment

Grit No.: 6#,16/18#, 20/25#, 30/40#, 50/60#, 70/80#, 80/100#, 120/150#, 200/220#, 325/400#

**Two Round Shape Husqvarna Grinding Pads For Suppliers** has developed a very broad range of metal-bond diamond tools to achieve maximum capacity at minimum cost and to suit most types of floor. The matching of various floors and bond is as follows.

### The normal size of Two Round Shape Husqvarna Grinding Pads For Suppliers:

| Usage:         | Wet Or Dry Use                                                             |
|----------------|----------------------------------------------------------------------------|
| Machine:       | Husqvarna Grinder                                                          |
| Type:          | Redi Lock Style                                                            |
| Segment Shape: | Two Round Segment                                                          |
| Application:   | Concrete and Terrazzo Floor                                                |
| Grit No.:      | 6#,16#,20/25#,30/40#,<br>50/60#, 70/80#,80/100#,120/150#,200/220#,325/400# |

**Grit:** 6#, 16#, 20/25#, 30/40#, 50/60#,70/80#, 80/100#,120/150#, 200/220#,325/400#

**Applications:** Chinese Wholesaler Single Arc Segments Round Grinding Pads suitable for general (concrete, stone) grinding use while mostly they are used for paint, glue, epoxy removal and floor coating, high quality and high efficiency, long lifespan.