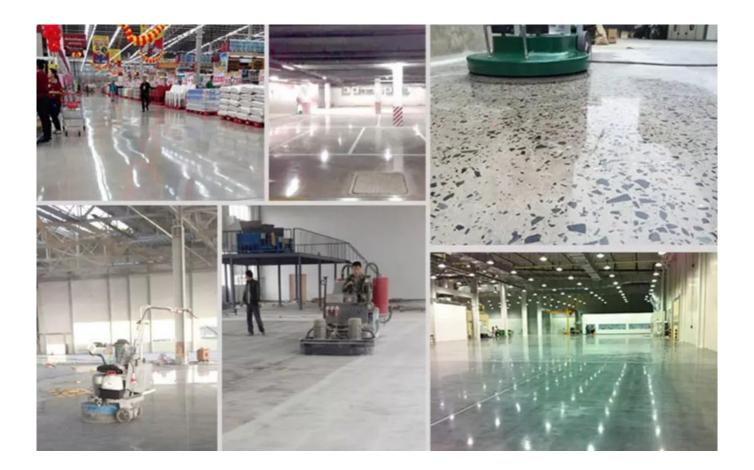

#### Two Round Shape Husqvarna Grinding Pads For Suppliers

- 1. Venting holes for fast, dry or wet grinding with long life.
- 2. Achieve maximum square footage at minimum cost.
- 3. Effective, efficient grinding concrete floor sestoration tools.
- 4. Also idea for the initial steps in concrete polishing procedures
- 5. Design for removing adhesives, thin mil coatings and leveling uneven spots or joints.
- 6. It's good to coarse grinding concrete surface quickly, remove bump, make the surface leveling
- 7. Grinding segments with heat treated steel bodies which provide increases durability and grinding life.
- 8. The high diamond concentration provides for a faster grinding rate while the high quality of the diamonds provides longer grinding life.

### Two Round Shape Husqvarna Grinding Pads For Husqvarna Grinder.

Boreway Diamond tools feature fast and aggressive grinding and longest-lasting tool life. Single Rhombus Segment Concrete Grinding Pads