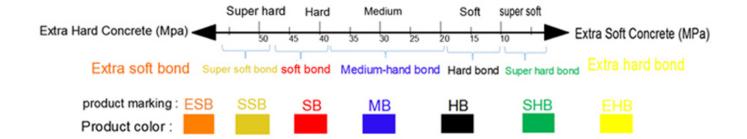

Bond: Very Soft Bond, Soft Bond, Medium Bond, Hard Bond, Very Hard Bond, Extreme Hard Bond

Other connection and specification can be customized according to need

Processing technology: high frequency welding

### Two Round Shape Husqvarna Grinding Pads For Suppliers Bond:

- 1. Soft Bond The metallic powder in the sintered segment wears away quickly releasing dull diamond crystals exposing new abrasive crystals to cut efficiently. Best used on hard surfaces.
- 2. Medium Bond A metal bond strength right between that of soft and hard bonds.
- 3. Hard Bond The bond of the metallic powder in the segment wears away slowly and prevents premature wear against soft, abrasive surfaces.