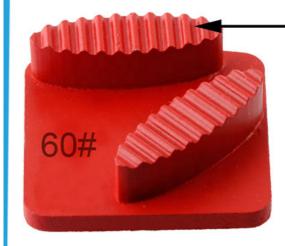

# Two Round Segment

Grit No.: 6#,16/18#, 20/25#, 30/40#, 50/60#, 70/80#, 80/100#, 120/150#, 200/220#, 325/400#

**Two Round Shape Husqvarna Grinding Pads For Suppliers** has developed a very broad range of metal-bond diamond tools to achieve maximum capacity at minimum cost and to suit most types of floor. The matching of various floors and bond is as follows.

#### Two Round Shape Husqvarna Grinding Pads For Suppliers

- 1. Venting holes for fast, dry or wet grinding with long life.
- 2. Achieve maximum square footage at minimum cost.
- 3. Effective, efficient grinding concrete floor sestoration tools.
- 4. Also idea for the initial steps in concrete polishing procedures
- 5. Design for removing adhesives, thin mil coatings and leveling uneven spots or joints.
- 6. It's good to coarse grinding concrete surface quickly, remove bump, make the surface leveling
- 7. Grinding segments with heat treated steel bodies which provide increases durability and grinding life.
- 8. The high diamond concentration provides for a faster grinding rate while the high quality of the diamonds provides longer grinding life.