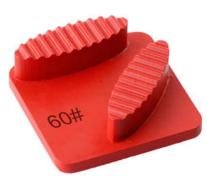

# Two Round Segment

Grit No.: 6#,16/18#, 20/25#, 30/40#, 50/60#, 70/80#, 80/100#, 120/150#, 200/220#, 325/400#

**Two Round Shape Husqvarna Grinding Pads For Suppliers** has developed a very broad range of metal-bond diamond tools to achieve maximum capacity at minimum cost and to suit most types of floor. The matching of various floors and bond is as follows.

#### Two Round Shape Husqvarna Grinding Pads For Suppliers

- 1. Venting holes for fast, dry or wet grinding with long life.
- 2. Achieve maximum square footage at minimum cost.
- 3. Effective, efficient grinding concrete floor sestoration tools.
- 4. Also idea for the initial steps in concrete polishing procedures
- 5. Design for removing adhesives, thin mil coatings and leveling uneven spots or joints.
- 6. It's good to coarse grinding concrete surface quickly, remove bump, make the surface leveling
- 7. Grinding segments with heat treated steel bodies which provide increases durability and grinding life.
- 8. The high diamond concentration provides for a faster grinding rate while the high quality of the diamonds provides longer grinding life.