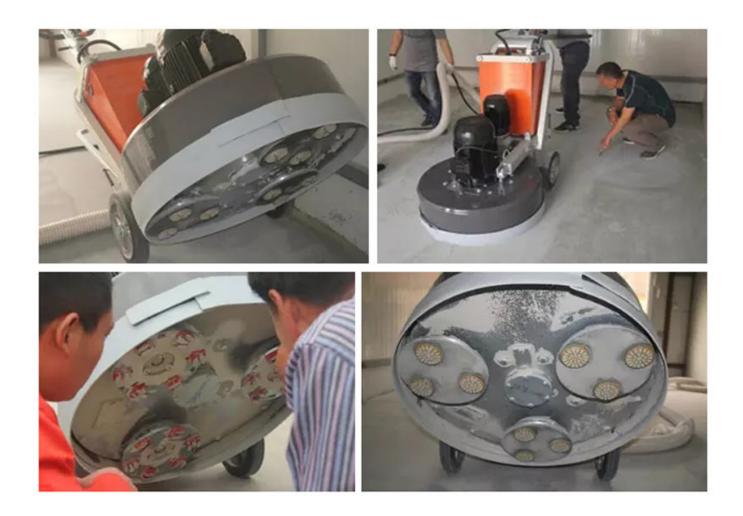

### The normal size of Two Round Shape Husqvarna Grinding Pads For Suppliers:

| Usage:         | Wet Or Dry Use                                                             |
|----------------|----------------------------------------------------------------------------|
| Machine:       | Husqvarna Grinder                                                          |
| Type:          | Redi Lock Style                                                            |
| Segment Shape: | Two Round Segment                                                          |
| Application:   | Concrete and Terrazzo Floor                                                |
| Grit No.:      | 6#,16#,20/25#,30/40#,<br>50/60#, 70/80#,80/100#,120/150#,200/220#,325/400# |

### Two Round Shape Husqvarna Grinding Pads For Husqvarna Grinder.

Boreway Diamond tools feature fast and aggressive grinding and longest-lasting tool life. Single Rhombus Segment Concrete Grinding Pads