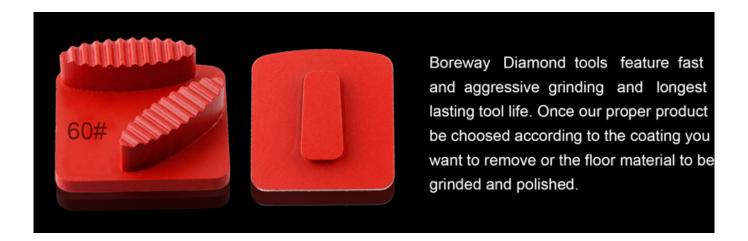

### Two Round Shape Husqvarna Grinding Pads For Husqvarna Grinder.

Boreway Diamond tools feature fast and aggressive grinding and longest-lasting tool life. Single Rhombus Segment Concrete Grinding Pads

Diamond tools always take pride in providing the maximum profitability and performance with all types of applications.

Once our proper product be choosed according to the coating you want to remove or the floor

material to be grinded and polished ,you will witness its excellent removal rates and durability .