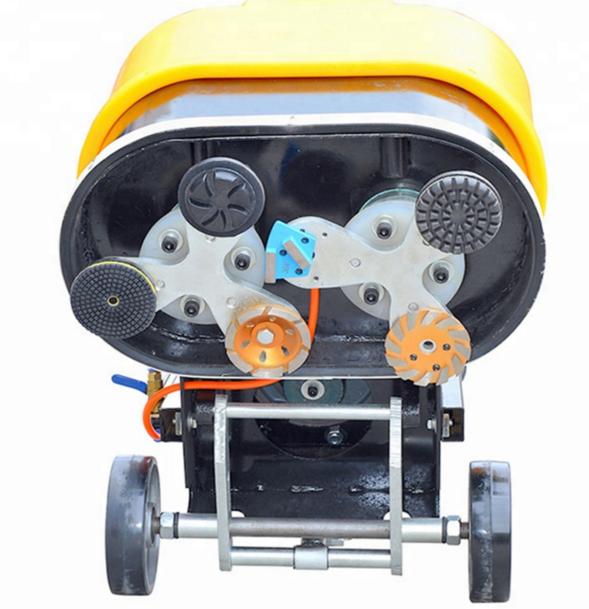

### **Product Details:**

Two Arrow Segments Diamond Grinding Pads For Concrete and Terrazzo Floor:

# **Two Round Segments**

# Size:D25mm\*H12.5mm\*2T

# M6 or M8 or Bare Holes

# **Material: Diamond And Metal Powder**

#### **3 X M6/M8 Thread Holes**

**3 X Bare Holes** 

#### **Connection Holes:**

1.Metal Blank with Three M6 Thread Holes.

- 2. Metal Blank with Three M8 Thread Holes.
- 3. Metal Blank with Three Bare Holes.