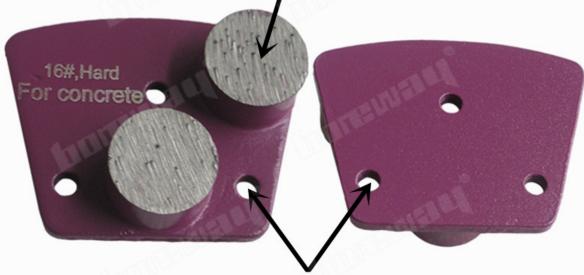

### **Product Details:**

Two Arrow Segments Diamond Grinding Pads For Concrete and Terrazzo Floor:

#### **3 X M6/M8 Thread Holes**

**3 X Bare Holes** 

#### **Connection Holes:**

1.Metal Blank with Three M6 Thread Holes.

- 2. Metal Blank with Three M8 Thread Holes.
- 3. Metal Blank with Three Bare Holes.