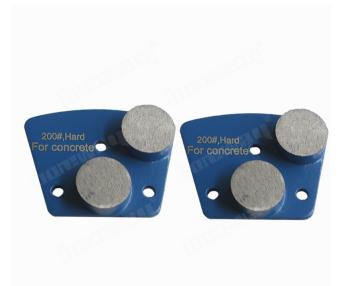

#### Two Round Segments Diamond Grinding Shoes For Concrete and Terrazzo Floor

**Diamond Grinding Shoes.** Concrete Grinding Disc For Concrete Terrazzo Floor. Mainly use for renovate concrete floor, as well as be used for levelling granite, terrazzo floor surface, rough grinding before fine polishing.

# **Two Round Segments**

# Size:D25mm\*H12.5mm\*2T